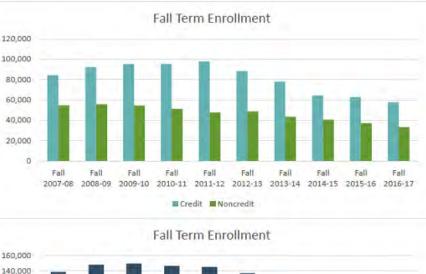

## Fall Enrollment

| Term         | Credit | Noncredit | Overall |
|--------------|--------|-----------|---------|
| Fall 1998-99 | 75,916 | 55,312    | 131,228 |
| Fall 1999-00 | 74,517 | 54,346    | 128,863 |
| Fall 2000-01 | 73,622 | 54,938    | 128,560 |
| Fall 2001-02 | 78,287 | 58,063    | 136,350 |
| Fall 2002-03 | 83,488 | 60,218    | 143,706 |
| Fall 2003-04 | 82,996 | 58,441    | 141,437 |
| Fall 2004-05 | 83,304 | 55,299    | 138,603 |
| Fall 2005-06 | 82,680 | 53,793    | 136,473 |
| Fall 2006-07 | 81,179 | 54,951    | 136,130 |
| Fall 2007-08 | 84,324 | 54,504    | 138,828 |
| Fall 2008-09 | 92,206 | 55,819    | 148,025 |
| Fall 2009-10 | 95,235 | 54,483    | 149,718 |
| Fall 2010-11 | 95,332 | 51,295    | 146,627 |
| Fall 2011-12 | 97,728 | 47,569    | 145,297 |
| Fall 2012-13 | 88,180 | 48,718    | 136,898 |
| Fall 2013-14 | 77,845 | 43,448    | 121,293 |
| Fall 2014-15 | 64,346 | 40,620    | 104,966 |
| Fall 2015-16 | 62,807 | 37,339    | 100,146 |
| Fall 2016-17 | 57,635 | 33,420    | 91,055  |