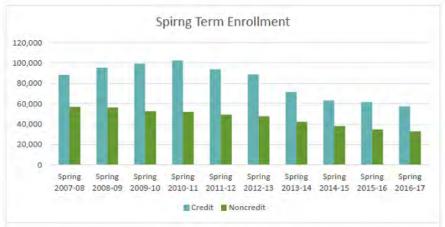

## Spring Enrollment

| Term           | Credit  | Noncredit | Overall |
|----------------|---------|-----------|---------|
| Spring 1998-99 | 75,029  | 56,309    | 131,338 |
| Spring 1999-00 | 74,079  | 56,794    | 130,873 |
| Spring 2000-01 | 74,124  | 55,902    | 130,026 |
| Spring 2001-02 | 83,017  | 62,190    | 145,207 |
| Spring 2002-03 | 85,523  | 60,214    | 145,737 |
| Spring 2003-04 | 84,282  | 58,286    | 142,568 |
| Spring 2004-05 | 83,821  | 55,527    | 139,348 |
| Spring 2005-06 | 81,453  | 57,759    | 139,212 |
| Spring 2006-07 | 83,352  | 53,520    | 136,872 |
| Spring 2007-08 | 88,234  | 56,966    | 145,200 |
| Spring 2008-09 | 95,319  | 56,301    | 151,620 |
| Spring 2009-10 | 99,214  | 52,622    | 151,836 |
| Spring 2010-11 | 102,385 | 52,047    | 154,432 |
| Spring 2011-12 | 93,691  | 49,207    | 142,898 |
| Spring 2012-13 | 88,783  | 47,783    | 136,566 |
| Spring 2013-14 | 71,479  | 42,428    | 113,907 |
| Spring 2014-15 | 63,127  | 38,288    | 101,415 |
| Spring 2015-16 | 61,472  | 34,923    | 96,395  |
| Spring 2016-17 | 57,558  | 32,867    | 90,425  |