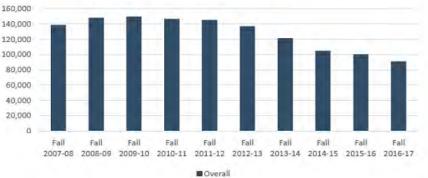

## Fall Enrollment

| Term         | Credit | Noncredit | Overall |
|--------------|--------|-----------|---------|
| Fall 1998-99 | 75,916 | 55,312    | 131,228 |
| Fall 1999-00 | 74,517 | 54,346    | 128,863 |
| Fall 2000-01 | 73,622 | 54,938    | 128,560 |
| Fall 2001-02 | 78,287 | 58,063    | 136,350 |
| Fall 2002-03 | 83,488 | 60,218    | 143,706 |
| Fall 2003-04 | 82,996 | 58,441    | 141,437 |
| Fall 2004-05 | 83,304 | 55,299    | 138,603 |
| Fall 2005-06 | 82,680 | 53,793    | 136,473 |
| Fall 2006-07 | 81,179 | 54,951    | 136,130 |
| Fall 2007-08 | 84,324 | 54,504    | 138,828 |
| Fall 2008-09 | 92,206 | 55,819    | 148,025 |
| Fall 2009-10 | 95,235 | 54,483    | 149,718 |
| Fall 2010-11 | 95,332 | 51,295    | 146,627 |
| Fall 2011-12 | 97,728 | 47,569    | 145,297 |
| Fall 2012-13 | 88,180 | 48,718    | 136,898 |
| Fall 2013-14 | 77,845 | 43,448    | 121,293 |
| Fall 2014-15 | 64,346 | 40,620    | 104,966 |
| Fall 2015-16 | 62,807 | 37,339    | 100,146 |
| Fall 2016-17 | 57,635 | 33,420    | 91,055  |