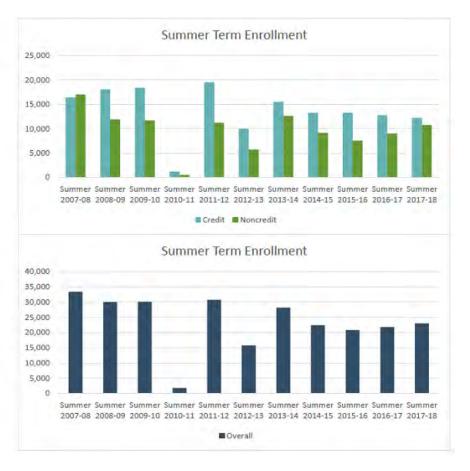

| Term           | Credit | Noncredit | Overall |
|----------------|--------|-----------|---------|
| Summer 1998-99 | 13,825 | 8,493     | 22,318  |
| Summer 1999-00 | 16,212 | 15,479    | 31,691  |
| Summer 2000-01 | 17,527 | 23,593    | 41,120  |
| Summer 2001-02 | 18,167 | 26,669    | 44,836  |
| Summer 2002-03 | 20,145 | 26,924    | 47,069  |
| Summer 2003-04 | 12,649 | 9,698     | 22,347  |
| Summer 2004-05 | 13,221 | 9,220     | 22,441  |
| Summer 2005-06 | 15,440 | 8,855     | 24,295  |
| Summer 2006-07 | 15,094 | 10,363    | 25,457  |
| Summer 2007-08 | 16,402 | 16,994    | 33,396  |
| Summer 2008-09 | 18,063 | 11,876    | 29,939  |
| Summer 2009-10 | 18,375 | 11,679    | 30,054  |
| Summer 2010-11 | 1,204  | 529       | 1,733   |
| Summer 2011-12 | 19,531 | 11,193    | 30,724  |
| Summer 2012-13 | 9,969  | 5,716     | 15,685  |
| Summer 2013-14 | 15,522 | 12,618    | 28,140  |
| Summer 2014-15 | 13,243 | 9,123     | 22,366  |
| Summer 2015-16 | 13,251 | 7,540     | 20,791  |
| Summer 2016-17 | 12,762 | 8,991     | 21,753  |
| Summer 2017-18 | 12,230 | 10,742    | 22,972  |