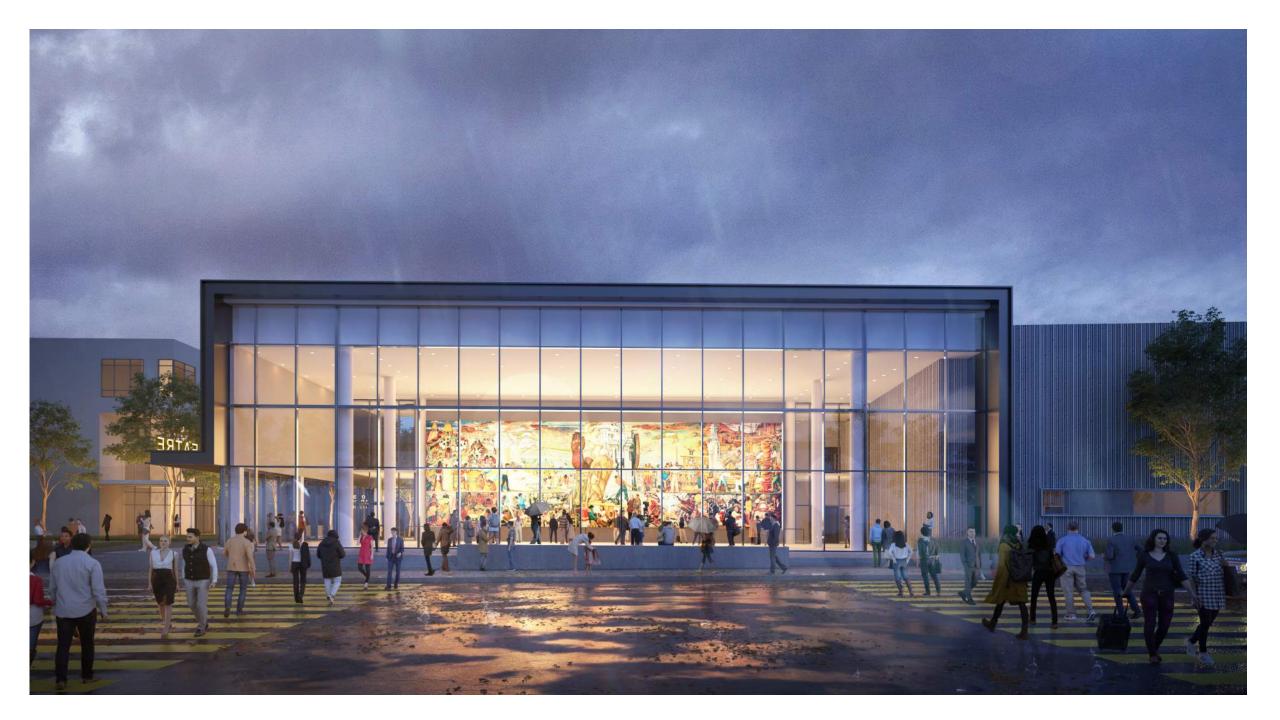

#### SITE DESIGN STEAM PLAZA SEAT WALL WITH ACCENT GROOVING PATTERN TO MATCH STEAM PLAZA SEAT WALLS STORMWATER LANDSCAPE PLANTER, TYP. ACCESSIBLE PATH OF TRAVEL TO MURAL PLAZA ENCLOSURE DIEGO RIVERA MURAL PLAZA SEAT WALL MONUMENT STAIRS DRT ENTRANCE PLAZA ACCESSIBLE PATH OF TRAVEL LANDSCAPE AREA, TYP.

- TREE IN TREE GRATE

BIKE PARKING

CONCRETE PAVING WITH
ACCENT GROOVING PATTERN

LOBBY ENTRANCE