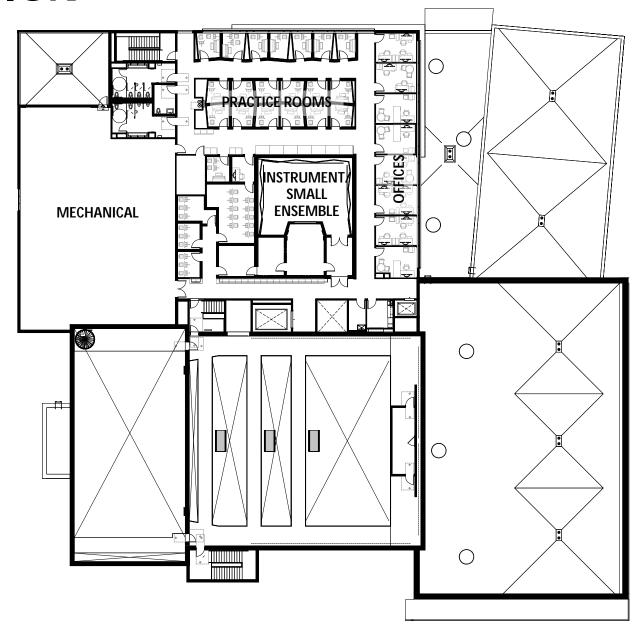

# CITY COLLEGE OF SAN FRANCISCO DIEGO RIVERA THEATRE

DESIGN DEVELOPMENT JUNE 22, 2023





#### **SITE CONTEXT**







#### SITE DESIGN STEAM PLAZA SEAT WALL WITH ACCENT GROOVING PATTERN TO MATCH STEAM PLAZA SEAT WALLS STORMWATER LANDSCAPE PLANTER, TYP. ACCESSIBLE PATH OF TRAVEL TO MURAL PLAZA ENCLOSURE DIEGO RIVERA MURAL PLAZA SEAT WALL MONUMENT STAIRS DRT ENTRANCE PLAZA ACCESSIBLE PATH OF TRAVEL LANDSCAPE AREA, TYP.

- TREE IN TREE GRATE

BIKE PARKING





CONCRETE PAVING WITH
ACCENT GROOVING PATTERN

LOBBY ENTRANCE

### BUILDING DESIGN - 1st FLOOR PLAN







#### BUILDING DESIGN - 2nd FLOOR PLAN







## BUILDING DESIGN - 3rd FLOOR PLAN