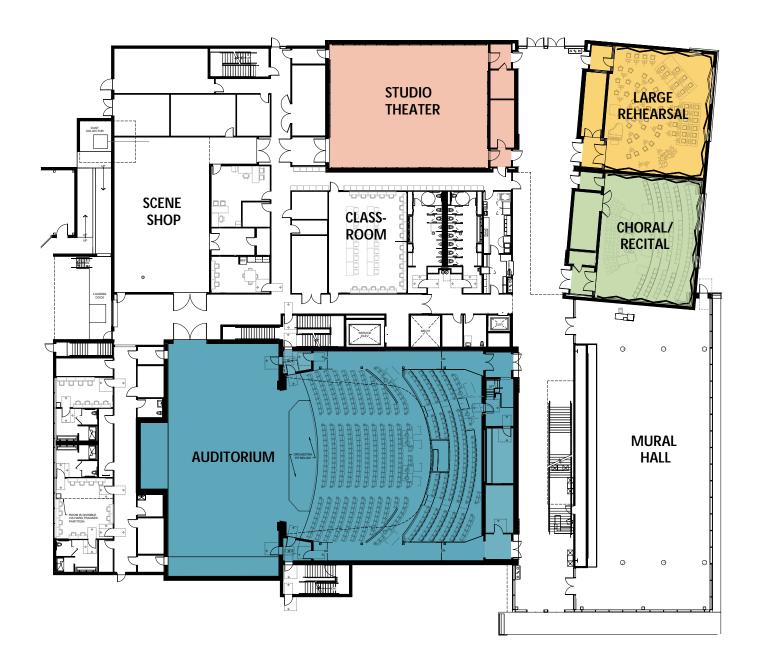

# CITY COLLEGE OF SAN FRANCISCO DIEGO RIVERA THEATRE

DESIGN DEVELOPMENT JUNE 22, 2023





#### **SITE CONTEXT**







#### SITE DESIGN STEAM PLAZA SEAT WALL WITH ACCENT GROOVING PATTERN TO MATCH STEAM PLAZA SEAT WALLS STORMWATER LANDSCAPE PLANTER, TYP. ACCESSIBLE PATH OF TRAVEL TO MURAL PLAZA ENCLOSURE DIEGO RIVERA MURAL PLAZA SEAT WALL MONUMENT STAIRS DRT ENTRANCE PLAZA ACCESSIBLE PATH OF TRAVEL LANDSCAPE AREA, TYP.

- TREE IN TREE GRATE

BIKE PARKING





CONCRETE PAVING WITH
ACCENT GROOVING PATTERN

LOBBY ENTRANCE

### BUILDING DESIGN - 1st FLOOR PLAN







#### BUILDING DESIGN - 2nd FLOOR PLAN







## BUILDING DESIGN - 3rd FLOOR PLAN