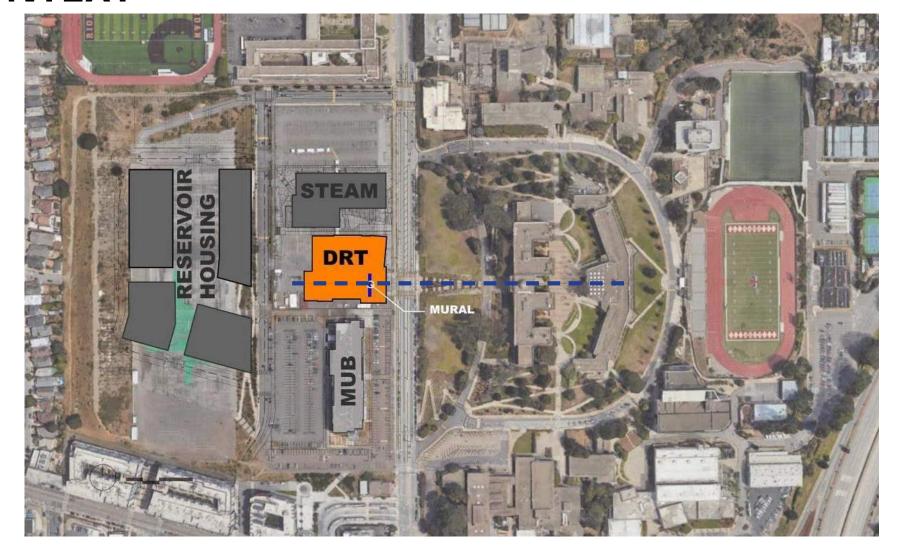

#### **SITE CONTEXT**

#### SITE DESIGN STEAM PLAZA SEAT WALL WITH ACCENT GROOVING PATTERN TO MATCH STEAM PLAZA SEAT WALLS STORMWATER LANDSCAPE PLANTER, TYP. ACCESSIBLE PATH OF TRAVEL TO MURAL PLAZA ENCLOSURE DIEGO RIVERA MURAL PLAZA SEAT WALL MONUMENT STAIRS DRT ENTRANCE PLAZA ACCESSIBLE PATH OF TRAVEL LANDSCAPE AREA, TYP.

- TREE IN TREE GRATE

BIKE PARKING

CONCRETE PAVING WITH
ACCENT GROOVING PATTERN

LOBBY ENTRANCE