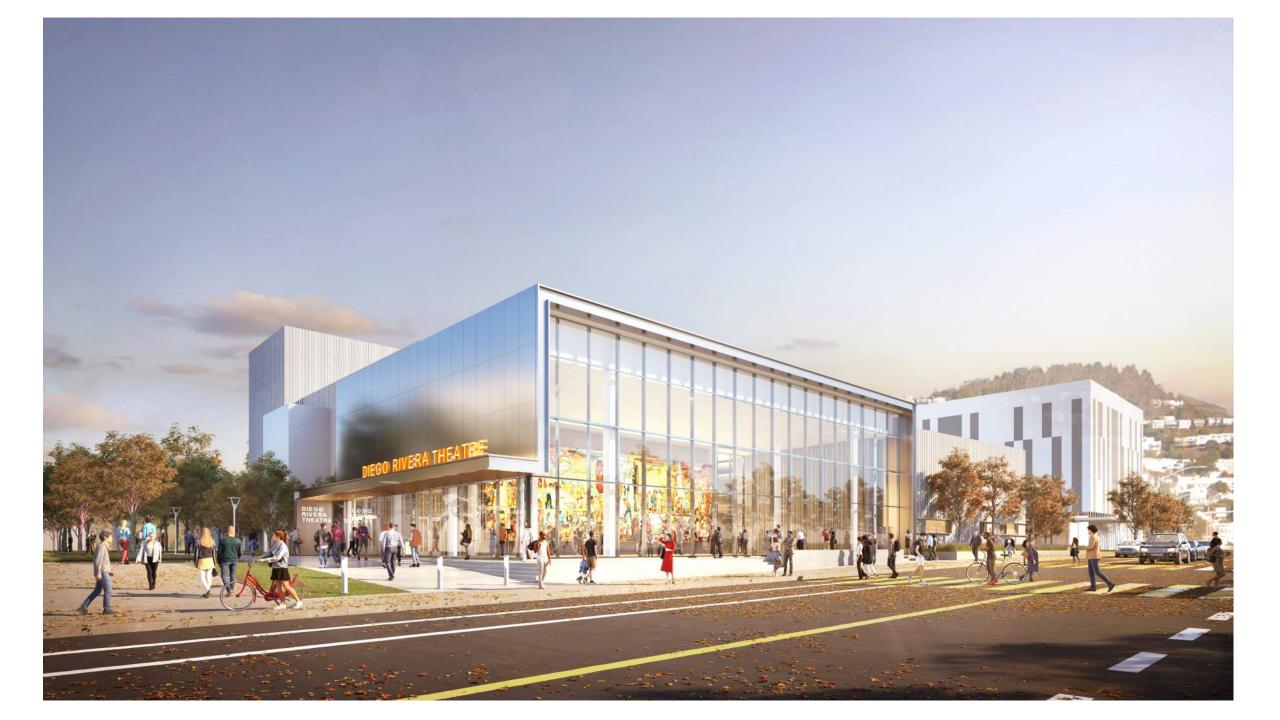

#### SITE DESIGN STEAM PLAZA SEAT WALL WITH ACCENT GROOVING PATTERN TO MATCH STEAM PLAZA SEAT WALLS STORMWATER LANDSCAPE PLANTER, TYP. ACCESSIBLE PATH OF TRAVEL TO MURAL PLAZA ENCLOSURE DIEGO RIVERA MURAL PLAZA SEAT WALL MONUMENT STAIRS DRT ENTRANCE PLAZA ACCESSIBLE PATH OF TRAVEL LANDSCAPE AREA, TYP.

- TREE IN TREE GRATE

BIKE PARKING

CONCRETE PAVING WITH
ACCENT GROOVING PATTERN

LOBBY ENTRANCE