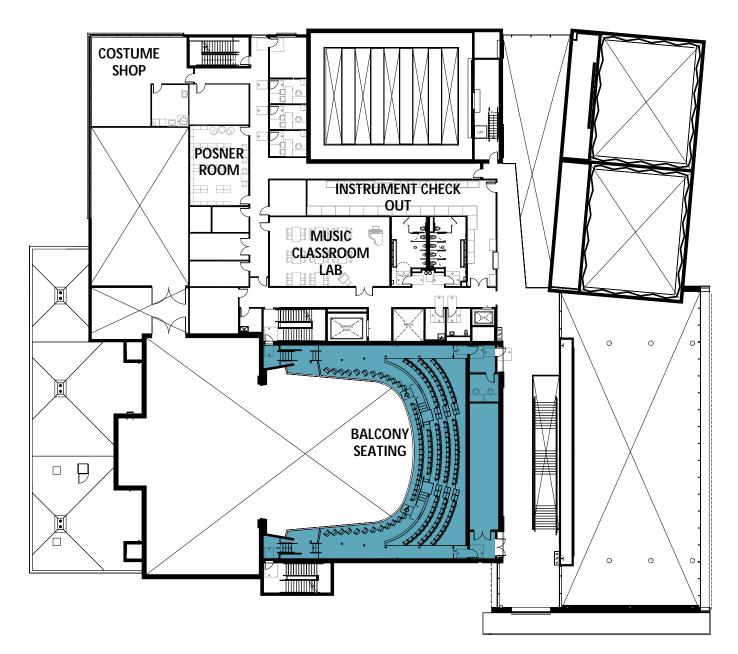

# CITY COLLEGE OF SAN FRANCISCO DIEGO RIVERA THEATRE

DESIGN DEVELOPMENT JUNE 22, 2023





#### **SITE CONTEXT**







#### SITE DESIGN STEAM PLAZA SEAT WALL WITH ACCENT GROOVING PATTERN TO MATCH STEAM PLAZA SEAT WALLS STORMWATER LANDSCAPE PLANTER, TYP. ACCESSIBLE PATH OF TRAVEL TO MURAL PLAZA ENCLOSURE DIEGO RIVERA MURAL PLAZA SEAT WALL MONUMENT STAIRS DRT ENTRANCE PLAZA ACCESSIBLE PATH OF TRAVEL LANDSCAPE AREA, TYP.

- TREE IN TREE GRATE

BIKE PARKING





CONCRETE PAVING WITH
ACCENT GROOVING PATTERN

LOBBY ENTRANCE

### BUILDING DESIGN - 1st FLOOR PLAN







#### BUILDING DESIGN - 2nd FLOOR PLAN







## BUILDING DESIGN - 3rd FLOOR PLAN