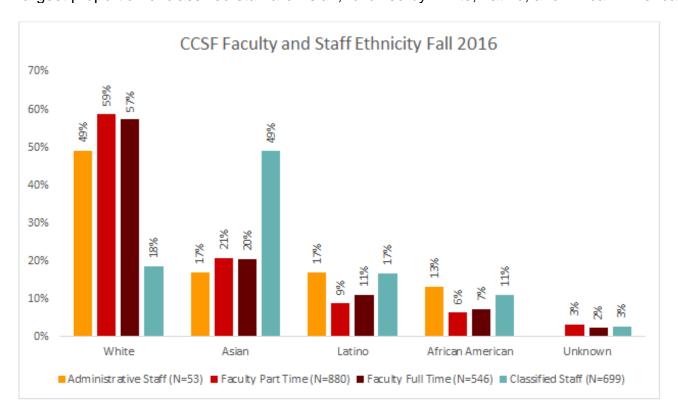

## **CCSF Employee Demographics**

The largest proportion of employees at CCSF are White, followed by Asian, Latino, and African American. All of the employee groups follow the same pattern except for classified staff. The largest proportion of classified staff are Asian, followed by White, Latino, and African American.