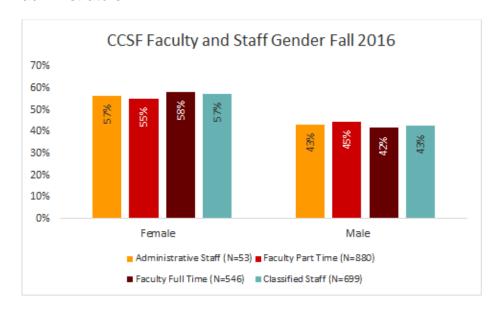

The majority of employees at CCSF are female. This is true for all employee groups except administrators.

For both classified staff and faculty part time, the majority of the employees fall between 45 and 65 years of age. Interestingly, the faculty full time is on a steady incline over the age brackets, with the least amount of faculty full time falling under 34 and the largest group over 65 years. The administrative staff mostly fall in their late 40s or early 60s.