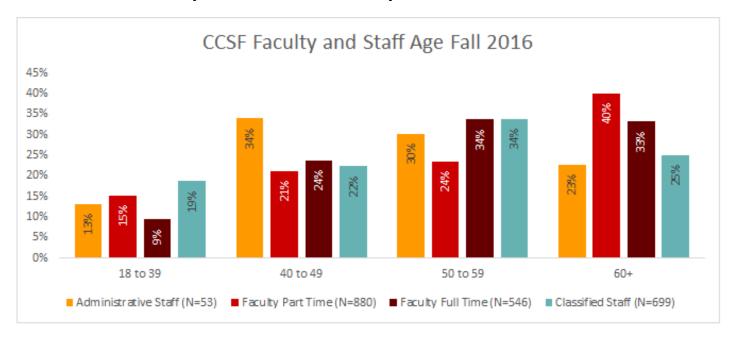

The majority of employees at CCSF are female. This is true for all employee groups except administrators.

For both classified staff and faculty part time, the majority of the employees fall between 45 and 65 years of age. Interestingly, the faculty full time is on a steady incline over the age brackets, with the least amount of faculty full time falling under 34 and the largest group over 65 years. The administrative staff mostly fall in their late 40s or early 60s.