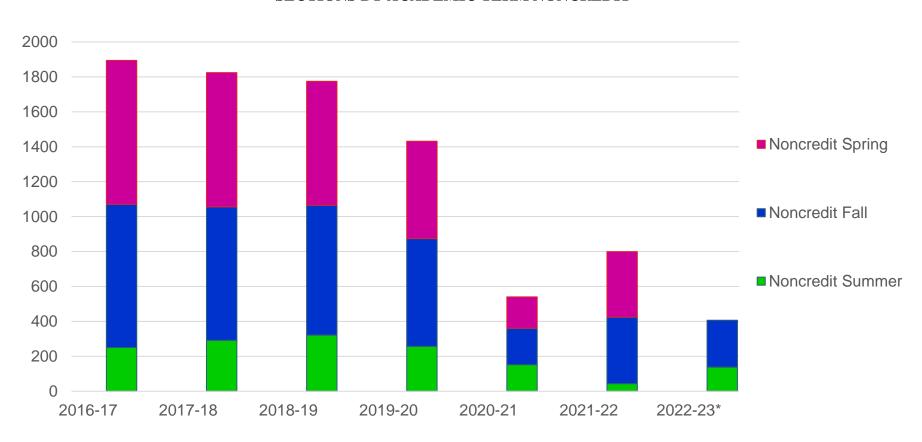

While our overall budgeted resources have increased, our enrollment has experienced dramatic declines. We are down approximately 48.43% in Credit full-time equivalent students (FTES) since the 2018-19 fiscal year, and down to less than one-fifth of the Non-Credit FTES in 2018-19. I note that hold harmless funding has kept our revenue steady; with increases based on cost of living adjustments to the Student-Centered Funding Formula, our enrollment has not had the same stability, which could impact our future funding.

## FTES Funding Summary

Full-Time Equivalent Students (FTES) is the primary workload measure used by the state to determine how much of the total revenue from these sources the district is to receive.