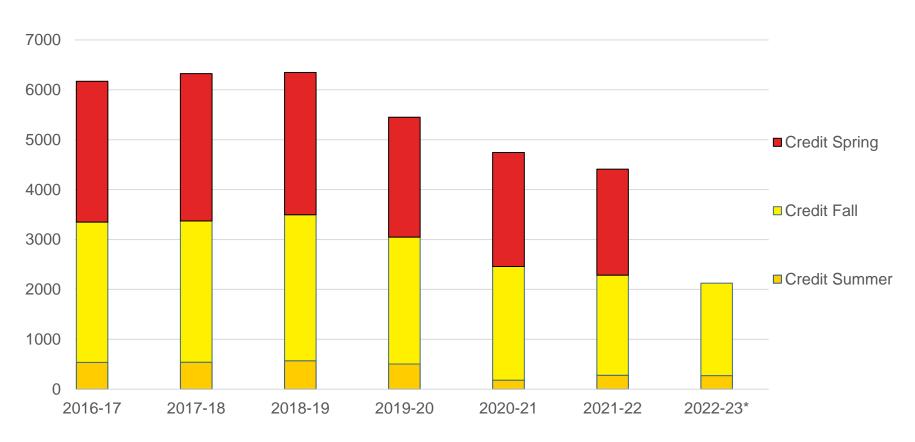

While our overall budgeted resources have increased, our enrollment has experienced dramatic declines. We are down approximately 48.43% in Credit full-time equivalent students (FTES) since the 2018-19 fiscal year, and down to less than one-fifth of the Non-Credit FTES in 2018-19. I note that hold harmless funding has kept our revenue steady; with increases based on cost of living adjustments to the Student-Centered Funding Formula, our enrollment has not had the same stability, which could impact our future funding.

## FTES Funding Summary

Full-Time Equivalent Students (FTES) is the primary workload measure used by the state to determine how much of the total revenue from these sources the district is to receive.