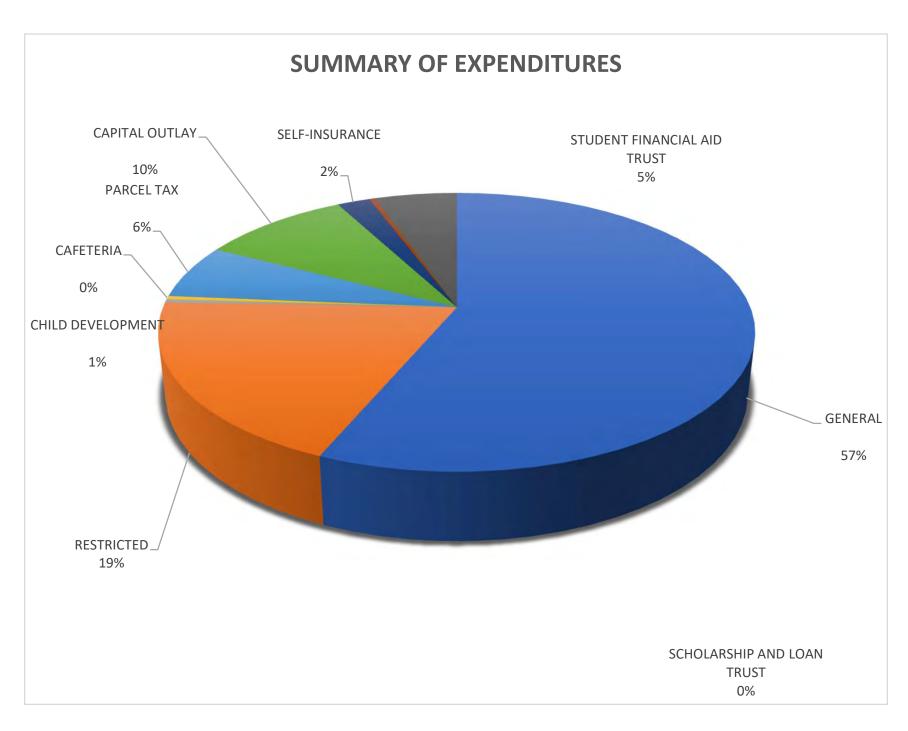

#### SUMMARY OF FUNDS EXPENDITURES

|                             | ACTUAL<br>2019-20         | ACTUAL<br>2020-21         | PRELIMINARY<br>2021-22    | ADOPTION<br>BUDGET<br>2022-23 | %<br>CHANGE   |
|-----------------------------|---------------------------|---------------------------|---------------------------|-------------------------------|---------------|
| GENERAL<br>RESTRICTED       | 163,609,323<br>40,725,447 | 165,214,621<br>52,350,243 | 163,574,398<br>44,658,218 | 178,352,847<br>61,193,494     | 9.0%<br>37.0% |
| TOTAL GENERAL FUND          | 204,334,770               | 217,564,864               | 208,232,616               | 239,546,341                   | 15.0%         |
| CHILD DEVELOPMENT           | 975,511                   | 765,514                   | 976,077                   | 1,337,123                     | 37.0%         |
| CAFETERIA                   | 945,907                   | 790,281                   | 866,718                   | 1,100,000                     | 26.9%         |
| PARCEL TAX                  | 19,490,062                | 19,518,635                | 19,627,894                | 19,934,937                    | 1.6%          |
| CAPITAL OUTLAY              | 5,668,689                 | 1,295,001                 | 457,797                   | 30,298,564                    | 6,518.3%      |
| SELF-INSURANCE              | 6,790,806                 | 5,641,762                 | 3,647,972                 | 6,700,000                     | 83.7%         |
| SCHOLARSHIP AND LOAN TRUST  | 1,249,873                 | 1,650,452                 | 1,137,513                 | 1,100,000                     | (3.3%)        |
| STUDENT FINANCIAL AID TRUST | 21,649,339                | 23,825,030                | 30,259,341                | 16,816,673                    | (44.4%)       |
| TOTAL OTHER FUNDS           | 56,770,187                | 53,486,675                | 56,973,313                | 77,287,296                    | 35.7%         |
| TOTAL EXPENDITURE           | 261,104,958               | 271,051,539               | 265,205,929               | 316,833,637                   | 19.5%         |