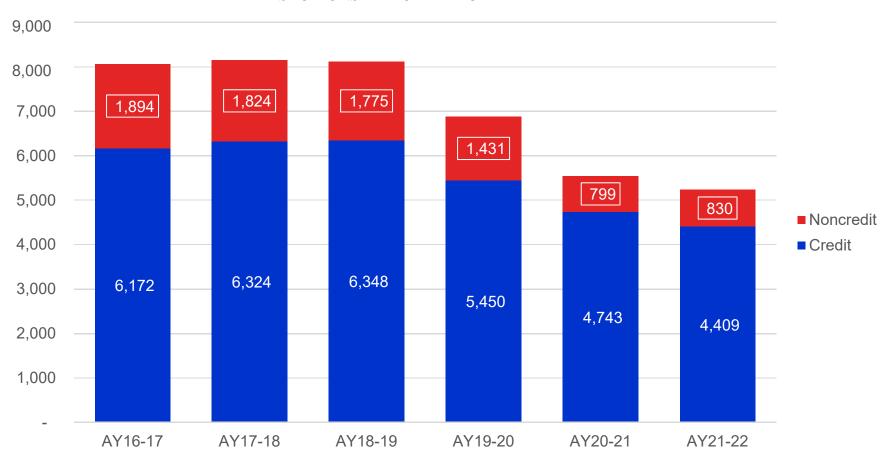

While our overall budgeted resources have increased, our enrollment has experienced dramatic declines. We are down approximately 48.43% in Credit full-time equivalent students (FTES) since the 2018-19 fiscal year, and down to less than one-fifth of the Non-Credit FTES in 2018-19. I note that hold harmless funding has kept our revenue steady; with increases based on cost of living adjustments to the Student-Centered Funding Formula, our enrollment has not had the same stability, which could impact our future funding.

## FTES Funding Summary

Full-Time Equivalent Students (FTES) is the primary workload measure used by the state to determine how much of the total revenue from these sources the district is to receive.