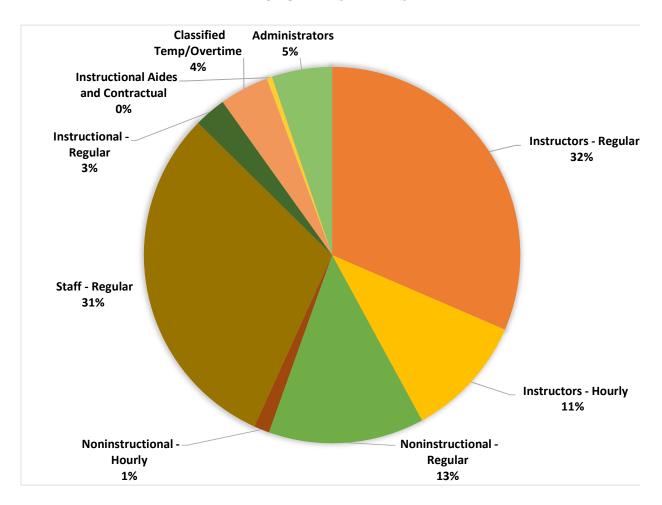

Of the projected unrestricted general fund expenses, 30.36% is allocated for Certificated salaries, 20.72% for Classified salaries, 2.77% for Administrator salaries, 27.08% for benefits, 0.24% for supplies, 9.50% for operating expenses, 2.6% for operational equipment, and 6.74% for transfers and other adjustments. Total expenses for these categories are approximately 7.4% above unaudited expenses for the 2021-22 year.