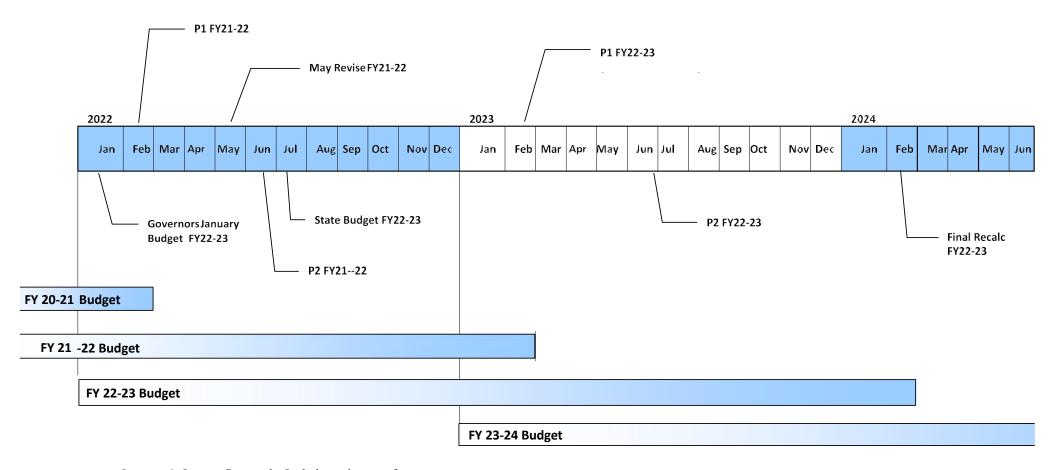

#### STATE BUDGET PROCESS AND TIMELINE

- Governor's January Proposal Includes estimates of state revenues
- Governor's May Revise- Revised estimates of state revenues
- Final State Budget Final state revenue.
- P1- estimates of statewide budget shortfalls in property tax and enrollment fees; deficit factor to growth funding; may allocate special funding.
- P2- revised estimates of statewide budget shortfalls in property tax and enrollment fees; deficit factor to growth funding; may allocate special funding.
- Final recalculation Final calculation of state revenue includes any final deficit, distribution of unclaimed dollars that are not returned by Budget Act/Law.