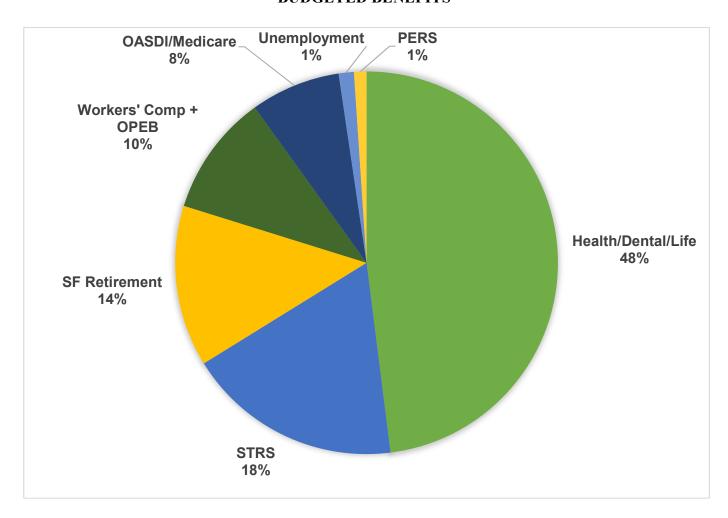

3,821,822   | 4,073,123          | 6.6%    |
| Unemployment            | 61,054     | 79,914     | 568,800     | 693,961            | 22.0%   |
| Workers' Comp + OPEB    | 2,181,354  | 1,864,770  | 2,548,539   | 5,508,579          | 116.1%  |
| SF Retirement           | 8,476,416  | 9,276,959  | 8,122,074   | 7,310,521          | (10.0%) |
| Total Public Retirement | 27,460,366 | 34,227,341 | 24,660,487  | 27,919,214         | 13.2%   |
| _                       |            |            |             |                    |         |
| Health/Dental/Life      | 13,813,427 | 14,756,575 | 23,624,391  | 25,767,974         | 9.1%    |
| TOTAL BENEFITS          | 41,273,793 | 48,983,916 | 48,284,878  | 53,687,188         | 11.2%   |

## UNRESTRICTED GENERAL FUND + PARCEL TAX BUDGETED BENEFITS



# SAN FRANCISCO COMMUNITY COLLEGE DISTRICT 2022-23 ADOPTION BUDGET

### General Fund – Restricted (Fund 12)

#### Fund 12 - Restricted General Fund

The restricted general fund accounts for revenues and expenditures that are used to support educational programs and services whose resources are restricted by law, regulation, grant terms and conditions, categorical funding agencies, or other externally-imposed restrictions. Restricted monies are generally from an external source that requires the funds be used for specific purposes. The disbursement of funds received under these programs generally requires compliance with terms and conditions specified in grant agreements and are subject to audit by grantor agencies. Fund 12x is reported to the State as a component of the Total General Fun