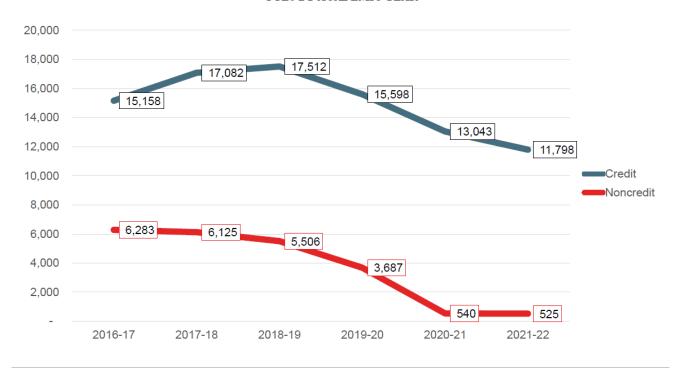

While our overall budgeted resources have increased, our enrollment has experienced dramatic declines. We are down approximately 48.43% in Credit full-time equivalent students (FTES) since the 2018-19 fiscal year, and down to less than one-fifth of the Non-Credit FTES in 2018-19. I note that hold harmless funding has kept our revenue steady; with increases based on cost of living adjustments to the Student-Centered Funding Formula, our enrollment has not had the same stability, which could impact our future funding.