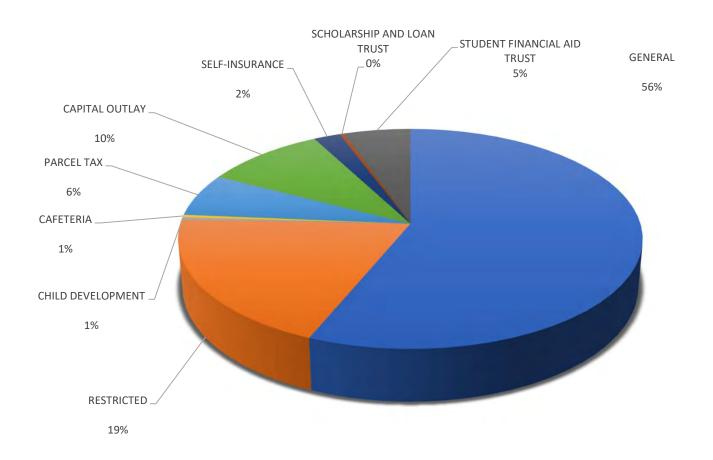

Breaking down our total sources of revenue, 75.6% are General Fund resources (excluding parcel taxes), with the remaining 24.4% consisting of auxiliary and other resources that includes parcel taxes, cafeteria and child development funds, self-insurance, capital outlay, and financial aid funding. Of the total General Fund resources provided, 75%, or \$178 million, is unrestricted, with the remainder providing funding for over 75 categorical programs and services.

#### SUMMARY OF FUNDS REVENUES

|                             |             |             |             | ADOPTION    |          |
|-----------------------------|-------------|-------------|-------------|-------------|----------|
|                             | ACTUAL      | ACTUAL      | PRELIMINARY | BUDGET      | %        |
|                             | 2019-20     | 2020-21     | 2021-22     | 2022-23     | CHANGE   |
|                             |             |             |             |             |          |
| GENERAL                     | 162,062,808 | 172,972,793 | 166,701,182 | 178,352,847 | 7.0%     |
| RESTRICTED                  | 40,725,447  | 52,350,243  | 44,658,218  | 61,193,494  | 37.0%    |
| TOTAL GENERAL FUND          | 202,788,255 | 225,323,036 | 211,359,400 | 239,546,341 | 13.3%    |
|                             |             |             |             |             |          |
| CHILD DEVELOPMENT           | 808,345     | 759,889     | 1,146,909   | 1,326,086   | 15.6%    |
| CAFETERIA                   | 945,907     | 790,281     | 866,718     | 1,100,000   | 26.9%    |
| PARCEL TAX                  | 19,490,064  | 19,518,892  | 19,623,204  | 19,934,937  | 1.6%     |
| CAPITAL OUTLAY              | 3,782,759   | 2,080,055   | 2,506,568   | 30,464,232  | 1,115.4% |
| SELF-INSURANCE              | 3,719,842   | 3,722,311   | 3,805,324   | 6,700,000   | 76.1%    |
| SCHOLARSHIP AND LOAN TRUST  | 1,326,471   | 1,542,147   | 1,172,392   | 1,100,000   | (6.2%)   |
| STUDENT FINANCIAL AID TRUST | 21,383,769  | 23,554,436  | 29,922,598  | 16,816,673  | (43.8%)  |
| TOTAL OTHER FUNDS           | 51,457,157  | 51,968,011  | 59,043,713  | 77,441,928  | 31.2%    |
| TOTAL REVENUE               | 254,245,412 | 277,291,046 | 270,403,113 | 316,988,269 | 17.2%    |