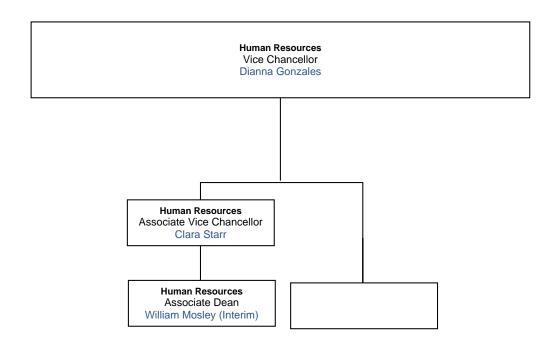

### **COLLEGE ADMINISTRATORS**

| Luther Aaberge   | Vice Chancellor of Finance & Administration              |
|------------------|----------------------------------------------------------|
|                  |                                                          |
| Daman Grewal     | Vice Chancellor/Chief Information Technology Officer     |
| Dr. Rueben Smith | Vice Chancellor of Facilities, Planning and Construction |
| Trudy Walton     |                                                          |
| Dianna Gonzales  | Vice Chancellor of Human Resources                       |
| Steve Bruckman   | General Counsel                                          |