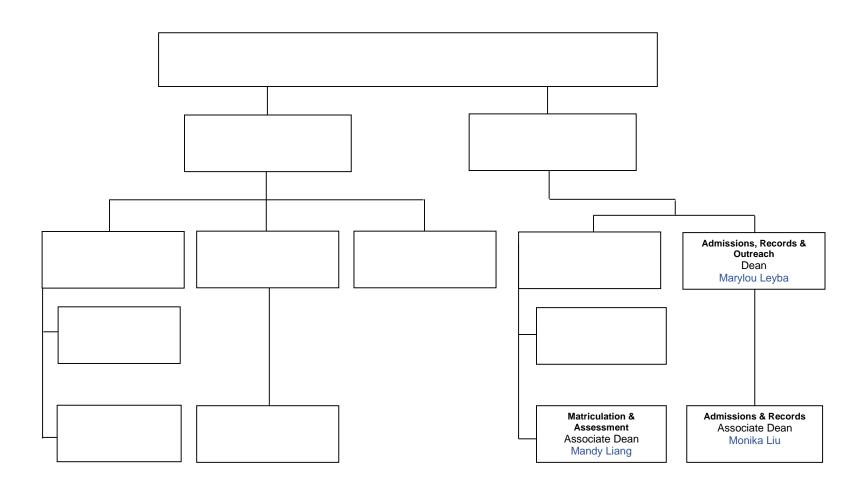

### **COLLEGE ADMINISTRATORS**

| Luther Aaberge   | Vice Chancellor of Finance & Administration              |
|------------------|----------------------------------------------------------|
|                  |                                                          |
| Daman Grewal     | Vice Chancellor/Chief Information Technology Officer     |
| Dr. Rueben Smith | Vice Chancellor of Facilities, Planning and Construction |
| Trudy Walton     |                                                          |
| Dianna Gonzales  | Vice Chancellor of Human Resources                       |
| Steve Bruckman   | General Counsel                                          |