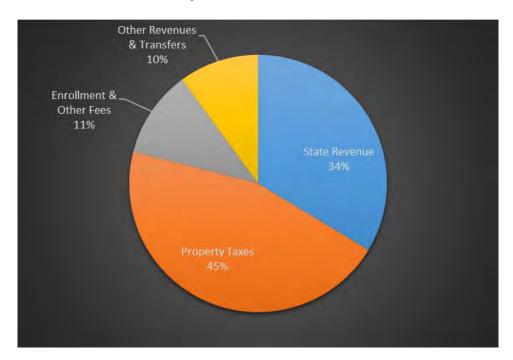

Under the State's funding model, there are three major sources of revenue that provide the resources necessary to fund the general operations of the District. These major sources are general apportionment, local property taxes, and enrollment fees and tuition that account for approximately 90% of the revenue received.

### **Major Sources of Revenue**

Full-Time Equivalent Students (FTES) is the primary workload measure used by the state to determine how much of the total revenue from these sources the district is to receive. For the 2018-19 fiscal year, the District will not receive stability funding and will be funded on actual FTES. In the 2018-19 fiscal year, the District's target FTES is 25,596. A 17 year summary of funded and actual FTES as well as total revenue is shown below.