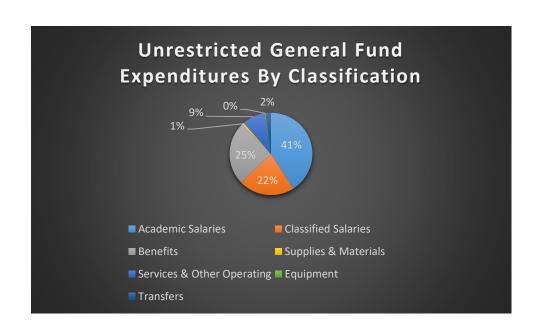

| Description                       | 2016-17<br>Actuals | 2017-18<br>Estimated<br>Actuals | 2018-19<br>Tentative<br>Budget |
|-----------------------------------|--------------------|---------------------------------|--------------------------------|
| Beginning Reserve Balance         | 51,274,097         | 47,898,496                      | 22,591,189                     |
| Revenues                          |                    |                                 |                                |
| Federal Revenue                   | -                  | -                               | -                              |
| State Revenues                    | 76,845,635         | 36,036,766                      | 58,659,793                     |
| Local Revenues                    | 113,287,573        | 122,257,865                     | 115,595,568                    |
| Transfers                         | 426                | -                               | -                              |
| <b>Total Revenues</b>             | 190,133,635        | 158,294,631                     | 174,255,361                    |
|                                   |                    |                                 |                                |
| Expenditures                      |                    |                                 |                                |
| Academic Salaries                 | 82,742,426         | 79,455,163                      | 75,904,870                     |
| 1100- Faculty - FT School/LT Subs | 41,197,222         | 41,507,789                      | 41,591,084                     |
| 1300- Faculty - Part-time         | 24,448,053         | 22,850,611                      | 18,332,849                     |
| Classified Salaries               | 35,439,355         | 36,280,553                      | 38,530,398                     |
| Benefits                          | 47,129,073         | 47,392,769                      | 48,393,784                     |
| Supplies & Materials              | 1,402,764          | 1,156,481                       | 1,449,985                      |
| Services & Other Operating        | 17,831,529         | 14,440,315                      | 16,749,818                     |
| Equipment                         | 198,919            | 748,391                         | 663,561                        |
| Transfers                         | 8,765,170          | 4,128,265                       | 4,108,223                      |
| Total Expenditures                | 193,509,236        | 183,601,938                     | 185,800,638                    |
|                                   |                    |                                 |                                |
| Total Surplus/(Deficit)           | (3,375,601)        | (25,307,307)                    | (11,545,277)                   |
| Ending Reserve Balance            | 47,898,496         | 22,591,189                      | 11,045,911                     |
| Required 5% Reserve               | 9,675,462          | 9,180,097                       | 9,290,032                      |
| Funds in Excess of Reserve        | 38,223,034         | 13,411,092                      | 1,755,879                      |