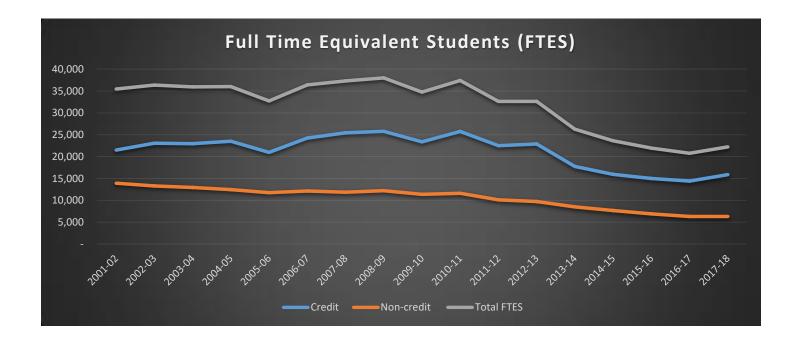

### **Major Sources of Revenue**

Full-Time Equivalent Students (FTES) is the primary workload measure used by the state to determine how much of the total revenue from these sources the district is to receive. For the 2018-19 fiscal year, the District will not receive stability funding and will be funded on actual FTES. In the 2018-19 fiscal year, the District's target FTES is 25,596. A 17 year summary of funded and actual FTES as well as total revenue is shown below.

The target FTES goal for fiscal year 2018-19 is 25,596. This represents a funded FTES increase of 2,500 FTES compared to the fiscal year 2017-18 P2 funded base of 23,096.