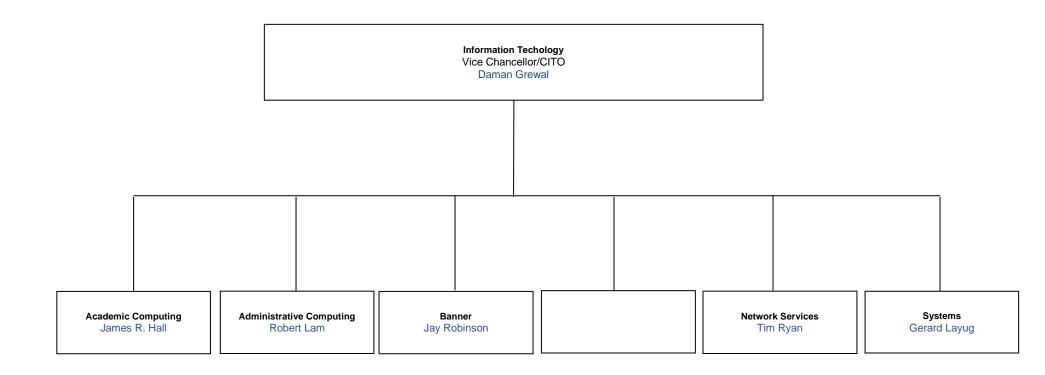

### **COLLEGE ADMINISTRATORS**

| Luther Aaberge   | Vice Chancellor of Finance & Administration              |
|------------------|----------------------------------------------------------|
|                  |                                                          |
| Daman Grewal     | Vice Chancellor/Chief Information Technology Officer     |
| Dr. Rueben Smith | Vice Chancellor of Facilities, Planning and Construction |
| Trudy Walton     |                                                          |
| Dianna Gonzales  | Vice Chancellor of Human Resources                       |
| Steve Bruckman   | General Counsel                                          |