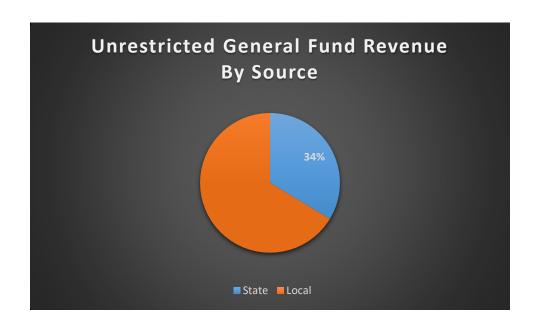

Under the State's funding model, there are three major sources of revenue that provide the resources necessary to fund the general operations of the District. These major sources are general apportionment, local property taxes, and enrollment fees and tuition that account for approximately 90% of the revenue received.