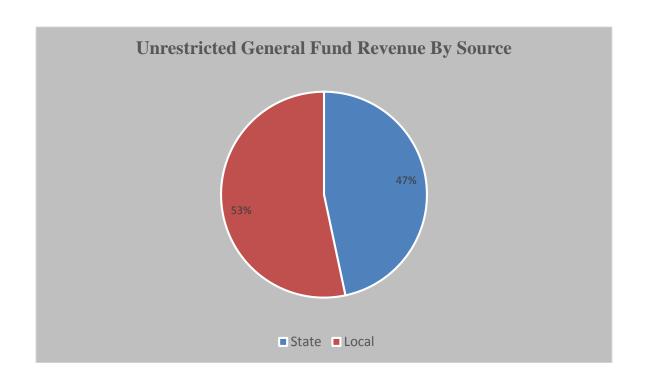

|                            |                        | 2015-16 Working | 2016-17 Tentative |
|----------------------------|------------------------|-----------------|-------------------|
| Description                | <b>2014-15 Actuals</b> | Budget          | Budget            |
| Revenues                   |                        |                 |                   |
| Federal Revenue            | -                      | -               | -                 |
| State Revenues             | 91,560,929             | 106,462,382     | 85,652,093        |
| Local Revenues             | 90,785,438             | 97,869,949      | 97,103,330        |
| Transfers                  | 3,165                  | -               | -                 |
| Total Revenues             | 182,349,531            | 204,332,331     | 182,755,423       |
|                            |                        |                 |                   |
| Expenditures               |                        |                 |                   |
| Academic Salaries          | 79,753,919             | 90,402,212      | 81,997,193        |
| Classified Salaries        | 28,163,779             | 39,597,756      | 33,057,113        |
| Benefits                   | 42,602,053             | 46,468,460      | 46,843,775        |
| Supplies & Materials       | 1,531,770              | 1,864,674       | 1,807,937         |
| Services & Other Operation | 17,590,269             | 19,031,063      | 18,290,242        |
| Equipment                  | 817,281                | 2,184,684       | 989,786           |
| Transfers                  | 3,628,804              | 6,645,584       | 4,185,953         |
| Total Expenditures         | 174,087,877            | 206,194,434     | 187,171,999       |
|                            |                        |                 |                   |
| Total Surplus/(Deficit)    | 8,261,655              | (1,862,103)     | (4,416,576)       |