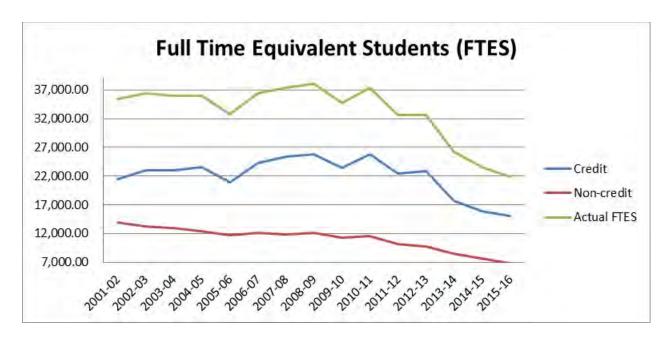

#### **Major Sources of Revenue**

Full-Time Equivalent Students (FTES) is the primary workload measure used by the state to determine how much of the total revenue from these sources the district is to receive. For the 2016-17 fiscal year, under stability funding, the funded FTES level provided from the State is 29,372 FTES. A 15 year summary of funded and actual FTES as well as total revenue is shown below.

Again, based upon stability funding, the target FTES goal for fiscal year 2016-17 is 29,372. This represents a funded FTES reduction of 1,618 FTES compared to the fiscal year 2015-16 funded base of 30,990 in the previous fiscal year.