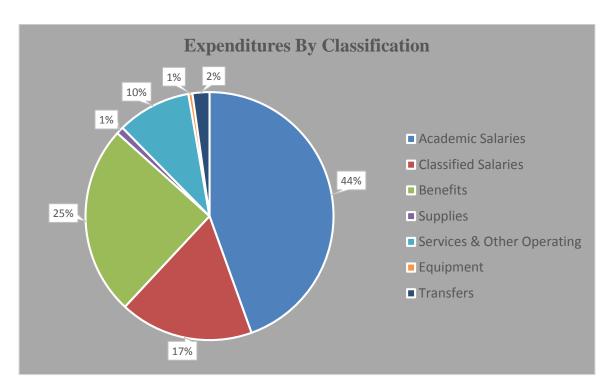

|                            |                        | 2015-16 Working | 2016-17 Tentative |
|----------------------------|------------------------|-----------------|-------------------|
| Description                | <b>2014-15 Actuals</b> | Budget          | Budget            |
| Revenues                   |                        |                 |                   |
| Federal Revenue            | -                      | -               | -                 |
| State Revenues             | 91,560,929             | 106,462,382     | 85,652,093        |
| Local Revenues             | 90,785,438             | 97,869,949      | 97,103,330        |
| Transfers                  | 3,165                  | -               | -                 |
| Total Revenues             | 182,349,531            | 204,332,331     | 182,755,423       |
|                            |                        |                 |                   |
| Expenditures               |                        |                 |                   |
| Academic Salaries          | 79,753,919             | 90,402,212      | 81,997,193        |
| Classified Salaries        | 28,163,779             | 39,597,756      | 33,057,113        |
| Benefits                   | 42,602,053             | 46,468,460      | 46,843,775        |
| Supplies & Materials       | 1,531,770              | 1,864,674       | 1,807,937         |
| Services & Other Operation | 17,590,269             | 19,031,063      | 18,290,242        |
| Equipment                  | 817,281                | 2,184,684       | 989,786           |
| Transfers                  | 3,628,804              | 6,645,584       | 4,185,953         |
| Total Expenditures         | 174,087,877            | 206,194,434     | 187,171,999       |
|                            |                        |                 |                   |
| Total Surplus/(Deficit)    | 8,261,655              | (1,862,103)     | (4,416,576)       |