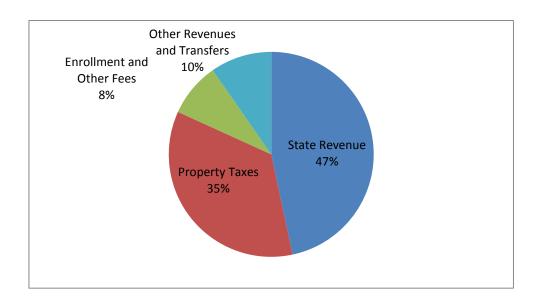

Under the State's funding model, there are three major sources of revenue that provide the resources necessary to fund the general operations of the District. These major sources are general apportionment, local property taxes, and enrollment fees and tuition that account for approximately 90% of the revenue received.