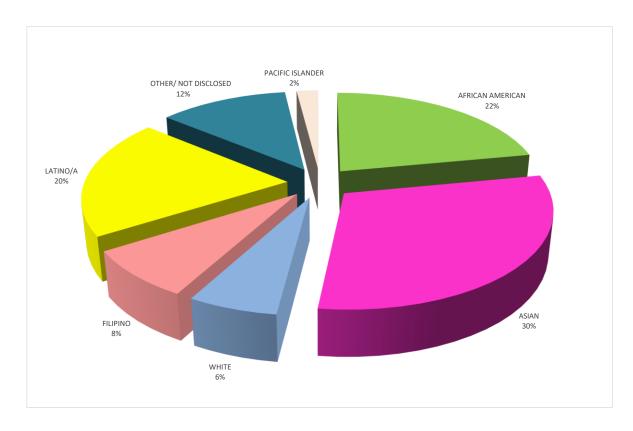

#### EEO DATA

|        |    | ICAN<br>RICAN | AS | IAN  | WH | ІІТЕ | FILI | PINO | LAT | NO/A | - | TIVE<br>RICAN | OTE<br>NOT DIS | IER/ |   | CIFIC<br>NDER | SOUTI | HEAST<br>IAN | _  | FILLED<br>TIONS |
|--------|----|---------------|----|------|----|------|------|------|-----|------|---|---------------|----------------|------|---|---------------|-------|--------------|----|-----------------|
|        | #  | PCT.          | #  | PCT. | #  | PCT. | #    | PCT. | #   | PCT. | # | PCT.          | #              | PCT. | # | PCT.          | #     | PCT.         | #  | PCT.            |
| FEMALE | 7  | 15%           | 6  | 13%  | 10 | 21%  | 1    | 2%   | 2   | 4%   | 0 | 0%            | 2              | 4%   | 0 | 0%            | 0     | 0%           | 28 | 60%             |
| MALE   | 4  | 9%            | 7  | 15%  | 4  | 9%   | 0    | 0%   | 3   | 6%   | 0 | 0%            | 1              | 2%   | 0 | 0%            | 0     | 0%           | 19 | 40%             |
| TOTAL  | 11 | 23%           | 13 | 28%  | 14 | 30%  | 1    | 2%   | 5   | 11%  | 0 | 0%            | 3              | 6%   | 0 | 0%            | 0     | 0%           | 47 | 100%            |