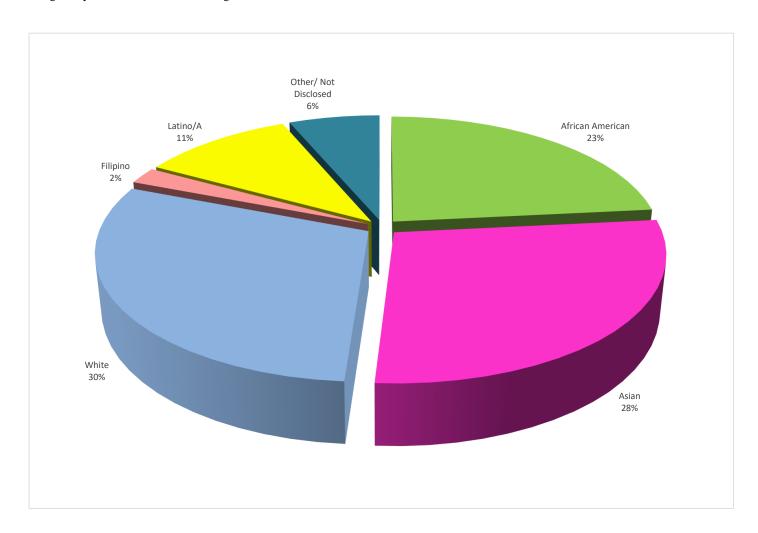

## CLASSIFIED NEW HIRES (April 1, 2019 to June 11, 2020)

#### EEO DATA

|        |     |       |    |      |    |      |       |      |      |      |     |       |       |        |      |       |      |       | TO   | TAL   |
|--------|-----|-------|----|------|----|------|-------|------|------|------|-----|-------|-------|--------|------|-------|------|-------|------|-------|
|        | AFR | ICAN  |    |      |    |      |       |      |      |      | NA  | ΓIVE  | OTHE  | R/ NOT | PAC  | CIFIC | SOUT | HEAST | FIL  | LED   |
|        | AME | RICAN | AS | IAN  | WH | IITE | FILII | PINO | LATI | NO/A | AME | RICAN | DISCI | LOSED  | ISLA | NDER  | AS   | IAN   | POSI | ΓIONS |
|        | #   | PCT.  | #  | PCT. | #  | PCT. | #     | PCT. | #    | PCT. | #   | PCT.  | #     | PCT.   | #    | PCT.  | #    | PCT.  | #    | PCT.  |
| FEMALE | 9   | 15%   | 9  | 15%  | 2  | 3%   | 5     | 8%   | 7    | 11%  | 0   | 0%    | 3     | 5%     | 1    | 2%    | 0    | 0%    | 36   | 59%   |
| MALE   | 3   | 5%    | 6  | 10%  | 2  | 3%   | 3     | 5%   | 7    | 11%  | 0   | 0%    | 4     | 7%     | 0    | 0%    | 0    | 0%    | 25   | 41%   |
| TOTAL  | 12  | 20%   | 15 | 25%  | 4  | 7%   | 8     | 13%  | 14   | 23%  | 0   | 0%    | 7     | 11%    | 1    | 2%    | 0    | 0%    | 61   | 100%  |