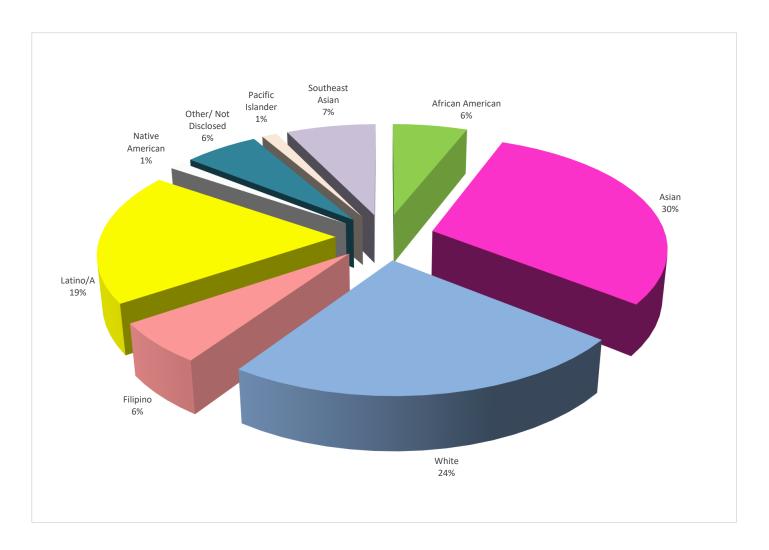

#### **FULL-TIME FACULTY**

(as of Aug. 2020)

#### EEO DATA

|        | AFR  | ICAN  |    |      |     |      |      |      |      |      | NAT  | TIVE  | ОТЕ     | IER/   | PAC  | IFIC | SOUT | HEAST | TOTAL | FILLED |
|--------|------|-------|----|------|-----|------|------|------|------|------|------|-------|---------|--------|------|------|------|-------|-------|--------|
|        | AMEI | RICAN | AS | IAN  | WH  | ITE  | FILI | PINO | LATI | NO/A | AMEI | RICAN | NOT DIS | CLOSED | ISLA | NDER | AS   | IAN   | POSI  | TIONS  |
|        | #    | PCT.  | #  | PCT. | #   | PCT. | #    | PCT. | #    | PCT. | #    | PCT.  | #       | PCT.   | #    | PCT. | #    | PCT.  | #     | PCT.   |
| FEMALE | 18   | 3%    | 54 | 10%  | 171 | 32%  | 12   | 2%   | 40   | 7%   | 0    | 0%    | 14      | 3%     | 1    | 0%   | 7    | 1%    | 317   | 59%    |
| MALE   | 17   | 3%    | 37 | 7%   | 116 | 22%  | 9    | 2%   | 28   | 5%   | 1    | 0%    | 9       | 2%     | 1    | 0%   | 3    | 1%    | 221   | 41%    |
| TOTAL  | 35   | 7%    | 91 | 17%  | 287 | 53%  | 21   | 4%   | 68   | 13%  | 1    | 0%    | 23      | 4%     | 2    | 0%   | 10   | 2%    | 538   | 100%   |