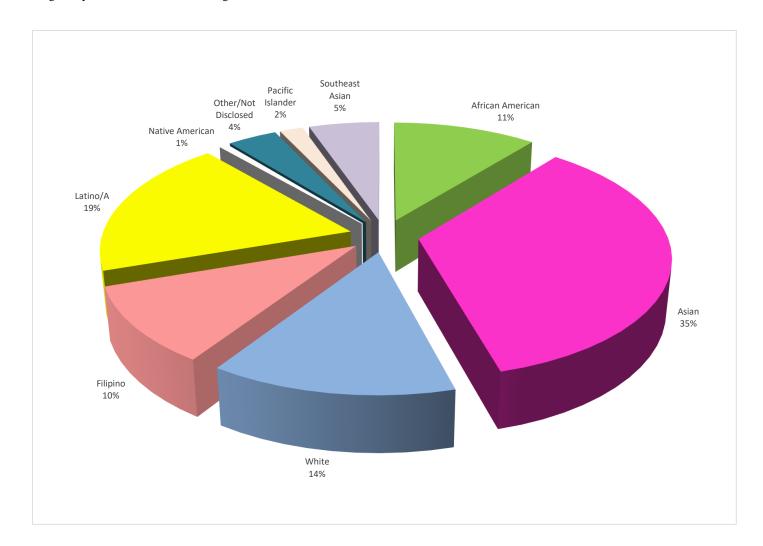

#### **FULL-TIME CLASSIFIED**

(as of Aug. 2020)

#### EEO DATA

|        |    | ICAN<br>RICAN | AS  | IAN  | WF | нте  | FILI | PINO | LAT | INO/A |   | ΓΙVE<br>RICAN | OTH<br>NOT DIS |      | PAC<br>ISLA | CIFIC<br>NDER | SOUT | HEAST<br>IAN |     | FILLED<br>TIONS |
|--------|----|---------------|-----|------|----|------|------|------|-----|-------|---|---------------|----------------|------|-------------|---------------|------|--------------|-----|-----------------|
|        | #  | PCT.          | #   | PCT. | #  | PCT. | #    | PCT. | #   | PCT.  | # | PCT.          | #              | PCT. | #           | PCT.          | #    | PCT.         | #   | PCT.            |
| FEMALE | 29 | 6%            | 121 | 24%  | 26 | 5%   | 21   | 4%   | 52  | 10%   | 1 | 0%            | 8              | 2%   | 5           | 1%            | 13   | 3%           | 276 | 54%             |
| MALE   | 26 | 5%            | 57  | 11%  | 43 | 8%   | 32   | 6%   | 44  | 9%    | 2 | 0%            | 11             | 2%   | 4           | 1%            | 14   | 3%           | 233 | 46%             |
| TOTAL  | 55 | 11%           | 178 | 35%  | 69 | 14%  | 53   | 10%  | 96  | 19%   | 3 | 1%            | 19             | 4%   | 9           | 2%            | 27   | 5%           | 509 | 100%            |