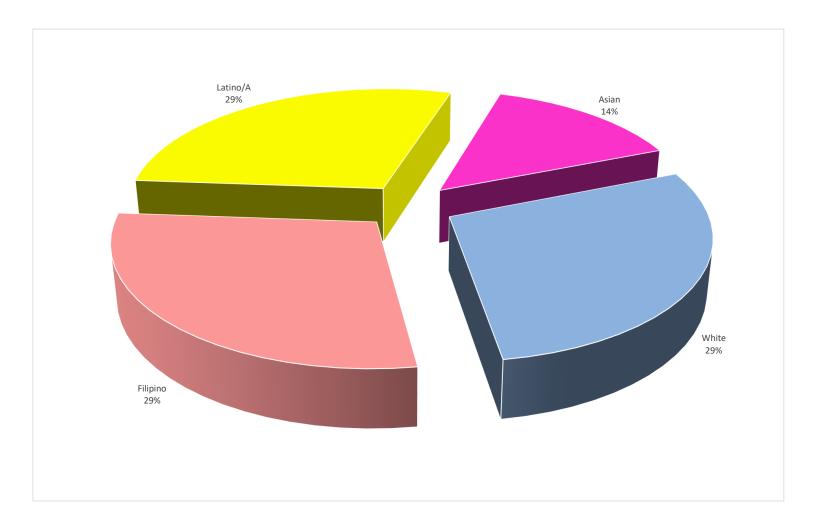

#### FY19/20 HIRES EEO DATA

|        | AFR  | ICAN  |    |      |    |      |      |      |      |      | NA   | TIVE  | OTE     | IER/   | PAC  | IFIC | SOUT | HEAST | TOTAL | FILLED |
|--------|------|-------|----|------|----|------|------|------|------|------|------|-------|---------|--------|------|------|------|-------|-------|--------|
|        | AMEI | RICAN | AS | IAN  | WH | IITE | FILI | PINO | LATI | NO/A | AMEI | RICAN | NOT DIS | CLOSED | ISLA | NDER | AS   | IAN   | POSI  | TIONS  |
|        | #    | PCT.  | #  | PCT. | #  | PCT. | #    | PCT. | #    | PCT. | #    | PCT.  | #       | PCT.   | #    | PCT. | #    | PCT.  | #     | PCT.   |
| FEMALE | 1    | 33%   | 0  | 0%   | 1  | 33%  | 0    | 0%   | 0    | 0%   | 0    | 0%    | 0       | 0%     | 0    | 0%   | 0    | 0%    | 2     | 67%    |
| MALE   | 0    | 0%    | 0  | 0%   | 1  | 33%  | 0    | 0%   | 0    | 0%   | 0    | 0%    | 0       | 0%     | 0    | 0%   | 0    | 0%    | 1     | 33%    |
| TOTAL  | 1    | 33%   | 0  | 0%   | 2  | 67%  | 0    | 0%   | 0    | 0%   | 0    | 0%    | 0       | 0%     | 0    | 0%   | 0    | 0%    | 3     | 100%   |

| White        | African American 33% |  |
|--------------|----------------------|--|
| White<br>67% |                      |  |

| DISABLED    | 0 | 0%  |
|-------------|---|-----|
| VETERAN     | 0 | 0%  |
| GAY/LESBIAN | 1 | 33% |