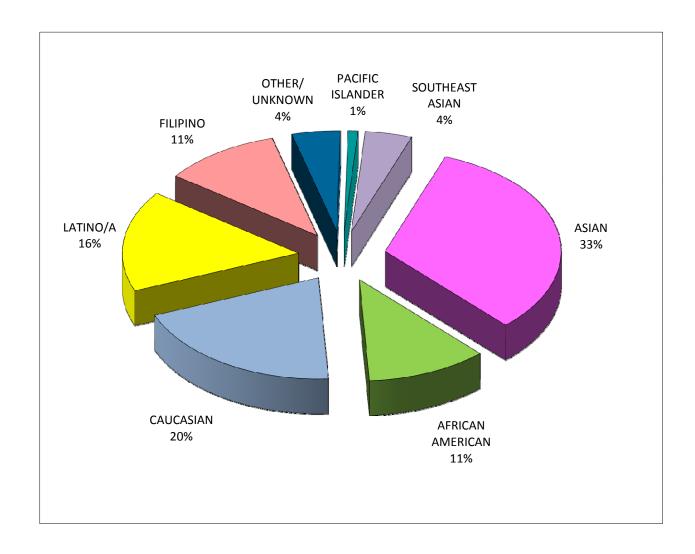

## **FALL 2011**

| <u>Total Full-Time New Hires</u> : 30        |              |      |
|----------------------------------------------|--------------|------|
| Tenure-Track                                 | 28           |      |
| Long-Term Substitute<br>Categorically-Funded | 0<br>2       |      |
| Tenure-Track Hires - 28                      |              |      |
| Female                                       | 17           | 61%  |
| Male                                         | 11           | 39%  |
| African American                             | 1            | 4%   |
| Asian                                        | 3            | 11%  |
| Caucasian                                    | 15           | 54%  |
| Filipino                                     | 2            | 7%   |
| Latino/a                                     | 2            | 7%   |
| Other/Unknown                                | 1            | 4%   |
| Pacific Islander                             | 3            | 11%  |
| Southeast Asian                              | 1            | 4%   |
| Disabled                                     | 1            | 4%   |
| Gay/Lesbian                                  | 5            | 18%  |
| Veteran                                      | 0            | 0%   |
| Categorically-Funded Hires                   | <u>s -</u> 2 |      |
| Female                                       | 2            | 100% |
| Asian                                        | 1            | 50%  |
| Latina                                       | 1            | 50%  |
| Disabled                                     | 0            | 0%   |
| Gay/Lesbian                                  | 0            | 0%   |
| Veteran                                      | 0            | 0%   |
|                                              |              |      |

#### ETHNICITY / GENDER / AFFIRMATIVE ACTION DATA

|             |   | ICAN<br>RICAN | AS | IAN  | CAUC | CASIAN | FILI | PINO | LAT | NO/A |   | TIVE<br>RICAN |   | HER/<br>NOWN | _ | CIFIC<br>NDER |   | HEAST<br>SIAN |    | L FILLED<br>SITIONS |
|-------------|---|---------------|----|------|------|--------|------|------|-----|------|---|---------------|---|--------------|---|---------------|---|---------------|----|---------------------|
|             | # | PCT.          | #  | PCT. | #    | PCT.   | #    | PCT. | #   | PCT. | # | PCT.          | # | PCT.         | # | PCT.          | # | PCT.          | #  | PCT.                |
| FEMALE      | 0 | 0%            | 2  | 7%   | 10   | 36%    | 1    | 4%   | 1   | 4%   | 0 | 0%            | 0 | 0%           | 2 | 7%            | 1 | 4%            | 17 | 61%                 |
| MALE        | 1 | 4%            | 1  | 4%   | 5    | 18%    | 1    | 4%   | 1   | 4%   | 0 | 0%            | 1 | 4%           | 1 | 4%            | 0 | 0%            | 11 | 39%                 |
| TOTAL       | 1 | 4%            | 3  | 11%  | 15   | 54%    | 2    | 7%   | 2   | 7%   | 0 | 0%            | 1 | 4%           | 3 | 11%           | 1 | 4%            | 28 | 100%                |
|             |   |               |    |      |      |        |      |      |     |      |   |               |   |              |   |               |   |               |    |                     |
| DISABLED    | 0 | 0%            | 0  | 0%   | 1    | 4%     | 0    | 0%   | 0   | 0%   | 0 | 0%            | 0 | 0%           | 0 | 0%            | 0 | 0%            | 1  | 4%                  |
| GAY/LESBIAN | 0 | 0%            | 0  | 0%   | 2    | 7%     | 0    | 0%   | 1   | 4%   | 0 | 0%            | 1 | 4%           | 1 | 4%            | 0 | 0%            | 5  | 18%                 |
| VETERAN     | 0 | 0%            | 0  | 0%   | 0    | 0%     | 0    | 0%   | 0   | 0%   | 0 | 0%            | 0 | 0%           | 0 | 0%            | 0 | 0%            | 0  | 0%                  |