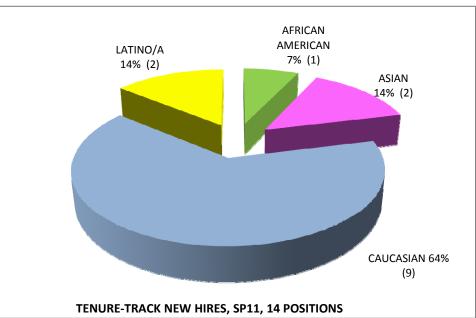

#### **SPRING 2011**

| Total Full-Time New Hires:        | 17 |      |
|-----------------------------------|----|------|
| Tenure-Track                      | 14 | 82%  |
| Long-Term Substitute              | 3  | 18%  |
| Categorically-Funded              | 0  |      |
| Tenure-Track Hires:               | 14 |      |
| Female                            | 8  | 57%  |
| Male                              | 6  | 43%  |
| African American                  | 1  | 7%   |
| Asian                             | 2  | 14%  |
| Caucasian                         | 9  | 64 % |
| Latino/a                          | 2  | 14%  |
| Disabled                          | 0  | 0%   |
| Gay/Lesbian                       | 4  | 29%  |
| Veteran                           | 0  | 0%   |
| <b>Long-Term Substitute Hire:</b> | 3  |      |
| Female                            | 1  | 33%  |
| Male                              | 2  | 66%  |
| Latino/a                          | 3  | 100% |
| Disabled                          | 0  | 0%   |
| Gay/Lesbian                       | 0  | 0%   |
| Veteran                           | 0  | 0%   |

## TENURE-TRACK NEW HIRES

(Spring 2011)

#### ETHNICITY / GENDER / AFFIRMATIVE ACTION DATA

|             | AFRICAN<br>AMERICAN |      |   |      | CAUC | CASIAN | N FILIPINO |      | LATINO/A |      | NATIVE<br>AMERICAN |      | OTHER/<br>UNKNOWN |      | PACIFIC<br>ISLANDER |      |   |      | TOTAL FILLED POSITIONS |      |
|-------------|---------------------|------|---|------|------|--------|------------|------|----------|------|--------------------|------|-------------------|------|---------------------|------|---|------|------------------------|------|
|             | #                   | PCT. | # | PCT. | #    | PCT.   | #          | PCT. | #        | PCT. | #                  | PCT. | #                 | PCT. | #                   | PCT. | # | PCT. | #                      | PCT. |
| FEMALE      | 0                   | 0%   | 2 | 14%  | 5    | 36%    | 0          | 0%   | 1        | 7%   | 0                  | 0%   | 0                 | 0%   | 0                   | 0%   | 0 | 0%   | 8                      | 57%  |
| MALE        | 1                   | 7%   | 0 | 0%   | 4    | 29%    | 0          | 0%   | 1        | 7%   | 0                  | 0%   | 0                 | 0%   | 0                   | 0%   | 0 | 0%   | 6                      | 43%  |
| TOTAL       | 1                   | 7%   | 2 | 14%  | 9    | 64%    | 0          | 0%   | 2        | 14%  | 0                  | 0%   | 0                 | 0%   | 0                   | 0%   | 0 | 0%   | 14                     | 100% |
|             |                     |      |   |      |      |        |            |      |          |      |                    |      |                   |      |                     |      |   |      |                        |      |
| DISABLED    | 0                   | 0%   | 0 | 0%   | 1    | 7%     | 0          | 0%   | 0        | 0%   | 0                  | 0%   | 0                 | 0%   | 0                   | 0%   | 0 | 0%   | 0                      | 0%   |
| GAY/LESBIAN | 0                   | 0%   | 0 | 0%   | 2    | 14%    | 0          | 0%   | 1        | 7%   | 0                  | 0%   | 1                 | 7%   | 1                   | 7%   | 0 | 0%   | 4                      | 29%  |
| VETERAN     | 0                   | 0%   | 0 | 0%   | 0    | 0%     | 0          | 0%   | 0        | 0%   | 0                  | 0%   | 0                 | 0%   | 0                   | 0%   | 0 | 0%   | 0                      | 0%   |