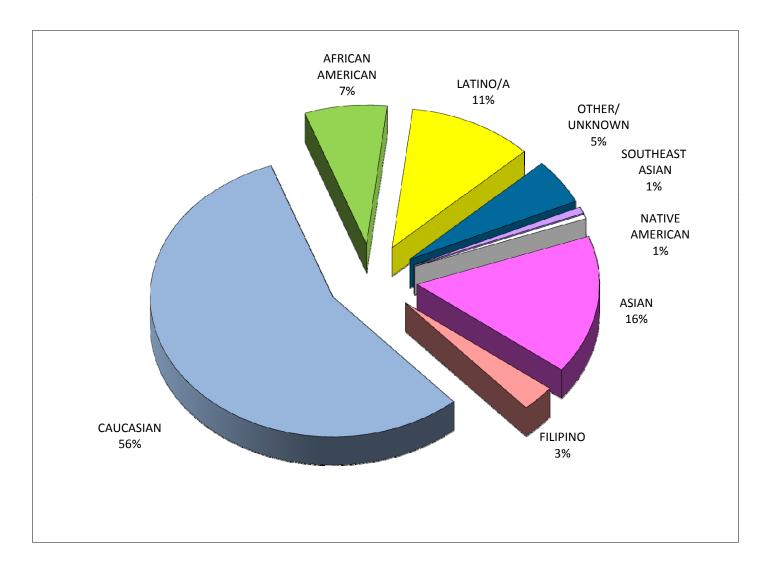

EMPLOYEE DATA REPORT Pages 80 - 105

The *Employee Data Report: F10 & F11* contains statistics on the number of employees sorted by employee type, gender, and ethnicity and is provided to the State Chancellor's Office by the District's IT and Research & Planning Departments.

This section includes an employee count for each employee type for the Fall 2010 and Fall 2011 academic years.

- In Fall 2009 the Administrative division totaled 52 administrators, however in June 2009, the College experienced their greatest historical loss within the administrative ranks when nine of these administrators retired. Thus by the Fall 2010, the administrative ranks totaled 43. A District-wide administrative realignment was instituted including filling key positions through either lateral transfers, additional duties/responsibilities added to some deans or hiring of new personnel where absolutely necessary. Currently, Fall 2011, the administrative ranks totals 39, whereby between Fall 2010 and Fall 2011, the District experienced three retirements, one resignation, and one new hire.
- While the Faculty and Classified employee data does not show major changes in the period Fall 2010 through Fall 2011, many departments throughout the College continue to suffer the loss of staff vacancies that due to budget cuts have unfortunately not been replaced.