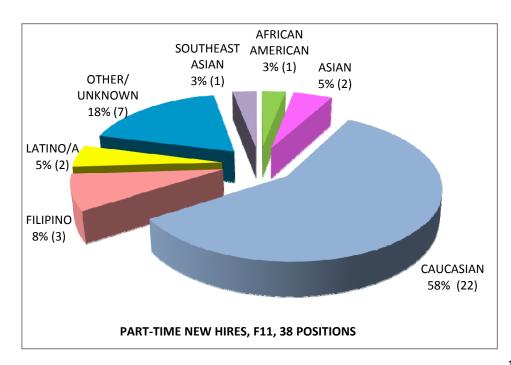

#### Fall 2011

#### ETHNICITY / GENDER / AFFIRMATIVE ACTION DATA

|             |   | ICAN<br>RICAN | AS | IAN  | CAUC | ASIAN | FILI | PINO | LAT | NO/A |   | TIVE<br>RICAN |   | HER/<br>NOWN | _ | _    |   | HEAST<br>IAN | _  | L FILLED<br>SITIONS |
|-------------|---|---------------|----|------|------|-------|------|------|-----|------|---|---------------|---|--------------|---|------|---|--------------|----|---------------------|
|             | # | PCT.          | #  | PCT. | #    | PCT.  | #    | PCT. | #   | PCT. | # | PCT.          | # | PCT.         | # | PCT. | # | PCT.         | #  | PCT.                |
| FEMALE      | 0 | 0%            | 2  | 5%   | 11   | 29%   | 2    | 5%   | 0   | 0%   | 0 | 0%            | 2 | 5%           | 0 | 0%   | 1 | 3%           | 18 | 47%                 |
| MALE        | 1 | 3%            | 0  | 0%   | 11   | 29%   | 1    | 3%   | 2   | 5%   | 0 | 0%            | 5 | 13%          | 0 | 0%   | 0 | 0%           | 20 | 53%                 |
| TOTAL       | 1 | 3%            | 2  | 5%   | 22   | 58%   | 3    | 8%   | 2   | 5%   | 0 | 0%            | 7 | 18%          | 0 | 0%   | 1 | 3%           | 38 | 100%                |
|             |   |               |    |      |      |       |      |      |     |      |   |               |   |              |   |      |   |              |    |                     |
| DISABLED    | 0 | 0%            | 1  | 3%   | 0    | 0%    | 0    | 0%   | 0   | 0%   | 0 | 0%            | 0 | 0%           | 0 | 0%   | 0 | 0%           | 1  | 3%                  |
| GAY/LESBIAN | 0 | 0%            | 0  | 0%   | 2    | 5%    | 0    | 0%   | 0   | 0%   | 0 | 0%            | 3 | 8%           | 0 | 0%   | 0 | 0%           | 5  | 13%                 |
| VETERAN     | 0 | 0%            | 0  | 0%   | 1    | 3%    | 0    | 0%   | 0   | 0%   | 0 | 0%            | 0 | 0%           | 0 | 0%   | 0 | 0%           | 1  | 3%                  |