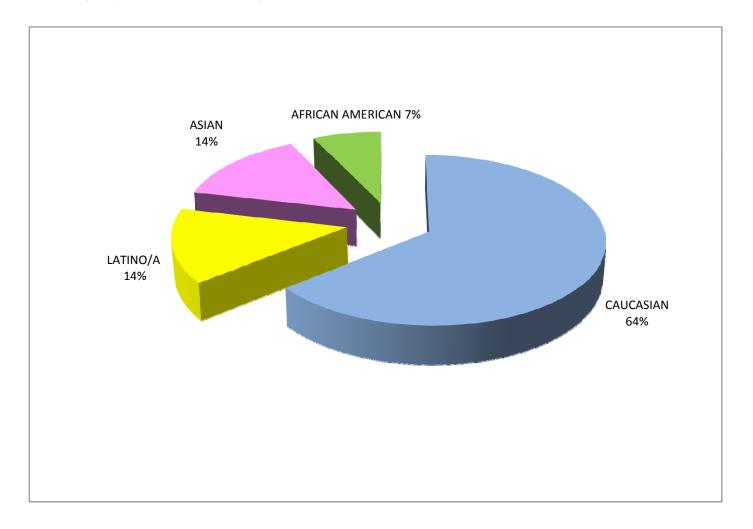

## TENURE-TRACK NEW HIRES

(Spring 2011)

#### ETHNICITY / GENDER / AFFIRMATIVE ACTION DATA

|             | AFRICAN<br>AMERICAN |      |   |      | CAUC | CASIAN | N FILIPINO |      | LATINO/A |      | NATIVE<br>AMERICAN |      | OTHER/<br>UNKNOWN |      | PACIFIC<br>ISLANDER |      |   |      | TOTAL FILLED POSITIONS |      |
|-------------|---------------------|------|---|------|------|--------|------------|------|----------|------|--------------------|------|-------------------|------|---------------------|------|---|------|------------------------|------|
|             | #                   | PCT. | # | PCT. | #    | PCT.   | #          | PCT. | #        | PCT. | #                  | PCT. | #                 | PCT. | #                   | PCT. | # | PCT. | #                      | PCT. |
| FEMALE      | 0                   | 0%   | 2 | 14%  | 5    | 36%    | 0          | 0%   | 1        | 7%   | 0                  | 0%   | 0                 | 0%   | 0                   | 0%   | 0 | 0%   | 8                      | 57%  |
| MALE        | 1                   | 7%   | 0 | 0%   | 4    | 29%    | 0          | 0%   | 1        | 7%   | 0                  | 0%   | 0                 | 0%   | 0                   | 0%   | 0 | 0%   | 6                      | 43%  |
| TOTAL       | 1                   | 7%   | 2 | 14%  | 9    | 64%    | 0          | 0%   | 2        | 14%  | 0                  | 0%   | 0                 | 0%   | 0                   | 0%   | 0 | 0%   | 14                     | 100% |
|             |                     |      |   |      |      |        |            |      |          |      |                    |      |                   |      |                     |      |   |      |                        |      |
| DISABLED    | 0                   | 0%   | 0 | 0%   | 1    | 7%     | 0          | 0%   | 0        | 0%   | 0                  | 0%   | 0                 | 0%   | 0                   | 0%   | 0 | 0%   | 0                      | 0%   |
| GAY/LESBIAN | 0                   | 0%   | 0 | 0%   | 2    | 14%    | 0          | 0%   | 1        | 7%   | 0                  | 0%   | 1                 | 7%   | 1                   | 7%   | 0 | 0%   | 4                      | 29%  |
| VETERAN     | 0                   | 0%   | 0 | 0%   | 0    | 0%     | 0          | 0%   | 0        | 0%   | 0                  | 0%   | 0                 | 0%   | 0                   | 0%   | 0 | 0%   | 0                      | 0%   |