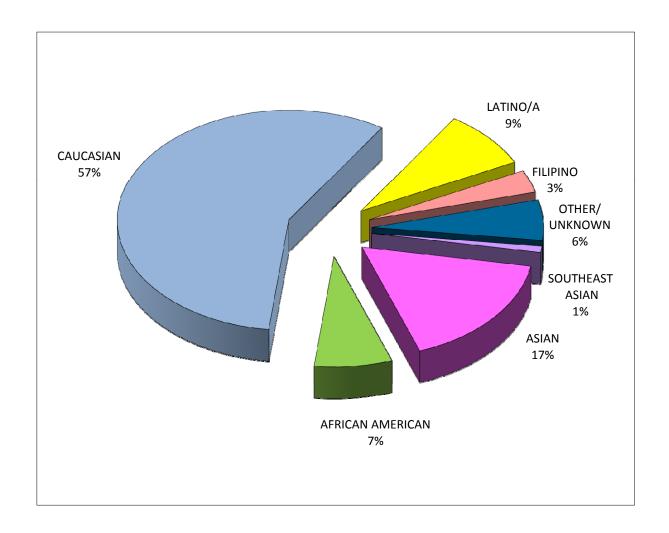

## **FALL 2010**

| <b>Total Full-Time New Hires:</b> | 54 |      |
|-----------------------------------|----|------|
| Tenure-Track                      | 48 | 89%  |
| Long-Term Substitute              | 1  | 2%   |
| Categorically-Funded              | 5  | 9%   |
| Tenure-Track Hires:               | 48 |      |
| Female                            | 31 | 65%  |
| Male                              | 17 | 35%  |
| African American                  | 1  | 2%   |
| Asian                             | 7  | 15%  |
| Caucasian                         | 29 | 60 % |
| Filipino                          | 0  | 0%   |
| Latino/a                          | 4  | 8%   |
| Native American                   | 0  | 0%   |
| Other/Unknown                     | 5  | 10%  |
| Pacific Islander                  | 0  | 0%   |
| Southeast Asian                   | 2  | 4%   |
|                                   |    |      |
| Disabled                          | 0  | 0%   |
| Gay/Lesbian                       | 4  | 8%   |
| Veteran                           | 1  | 2%   |
| <b>Long-Term Substitute Hire:</b> | 1  |      |
| Female                            | 0  | 0%   |
| Male                              | 1  | 100% |
| Caucasian                         | 1  | 100% |
|                                   | _  |      |
| Disabled                          | 0  | 0%   |
| Gay/Lesbian                       | 0  | 0%   |
| Veteran                           | 0  | 0%   |

#### ETHNICITY / GENDER / AFFIRMATIVE ACTION DATA

|             | AFR      | ICAN |       |      |           |      |          |      |          |      | NAT  | TIVE  | OTI     | HER/ | PAC      | CIFIC | SOUT  | THEAST | ТОТА      | L FILLED |
|-------------|----------|------|-------|------|-----------|------|----------|------|----------|------|------|-------|---------|------|----------|-------|-------|--------|-----------|----------|
|             | AMERICAN |      | ASIAN |      | CAUCASIAN |      | FILIPINO |      | LATINO/A |      | AMEI | RICAN | UNKNOWN |      | ISLANDER |       | ASIAN |        | POSITIONS |          |
|             | #        | PCT. | #     | PCT. | #         | PCT. | #        | PCT. | #        | PCT. | #    | PCT.  | #       | PCT. | #        | PCT.  | #     | PCT.   | #         | PCT.     |
| FEMALE      | 0        | 0%   | 3     | 6%   | 20        | 42%  | 0        | 0%   | 4        | 8%   | 0    | 0%    | 3       | 6%   | 0        | 0%    | 1     | 2%     | 31        | 65%      |
| MALE        | 1        | 2%   | 4     | 8%   | 9         | 19%  | 0        | 0%   | 0        | 0%   | 0    | 0%    | 2       | 4%   | 0        | 0%    | 1     | 2%     | 17        | 35%      |
| TOTAL       | 1        | 2%   | 7     | 15%  | 29        | 60%  | 0        | 0%   | 4        | 8%   | 0    | 0%    | 5       | 10%  | 0        | 0%    | 2     | 4%     | 48        | 100%     |
|             |          |      |       |      |           |      |          |      |          |      |      |       |         |      |          |       |       |        |           |          |
| DISABLED    | 0        | 0%   | 0     | 0%   | 1         | 2%   | 0        | 0%   | 0        | 0%   | 0    | 0%    | 0       | 0%   | 0        | 0%    | 0     | 0%     | 0         | 0%       |
| GAY/LESBIAN | 0        | 0%   | 0     | 0%   | 3         | 6%   | 0        | 0%   | 1        | 2%   | 0    | 0%    | 1       | 2%   | 1        | 2%    | 0     | 0%     | 4         | 8%       |
| VETERAN     | 1        | 2%   | 0     | 0%   | 0         | 0%   | 0        | 0%   | 0        | 0%   | 0    | 0%    | 0       | 0%   | 0        | 0%    | 0     | 0%     | 1         | 2%       |