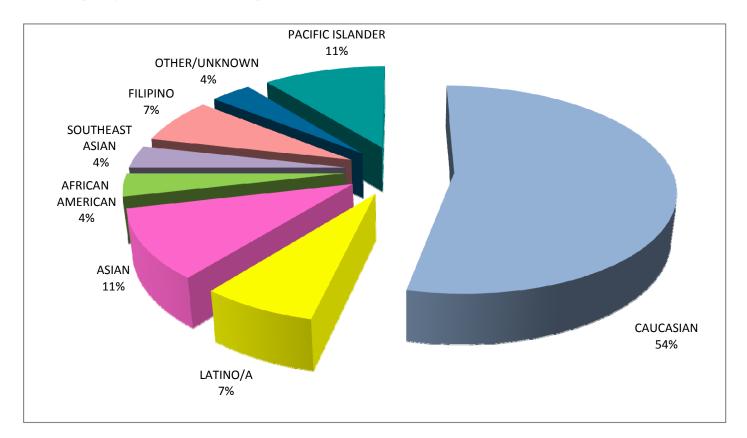

## Full-Time Faculty New Hires continued

- In terms of gender and ethnic diversity, percentages within each category remain steady. For example, in the gender category for FY10-11, (62 Tenure-Track hires), 63% are female and 37% are male. In FY11-12, (28 Tenure-Track hires), 61% are female and 39% are male.
- Noted on page 12 Comparison of Tenure-Track New Hires for F10, SP11 and F11, the ethnic breakdown varies slightly during this period, averaging for the three semesters at: Caucasian 59%; African American 4.3%; Latino/a 12%; Asian 13.3%; Southeast Asian 2.7%; Pacific Islander 3.6%; Filipino 2.3%; and Other/Unknown 4.7%.