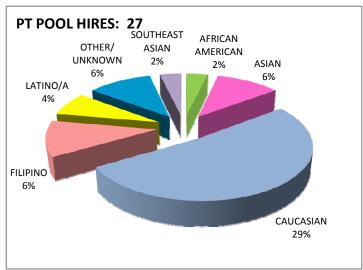

## PT-POOL HIRES vs EMERGENCY HIRES

#### **Fall 2010**

|              | AFR                                    | ICAN                                   |    |                                       |                                       |        |           |                                       |                                       |                                       | NAT  | TIVE                                  | OTE                                    | IER/ | PAC        | IFIC           | SOUT                                  | HEAST                                 | TOTA                                   | L FILLED |
|--------------|----------------------------------------|----------------------------------------|----|---------------------------------------|---------------------------------------|--------|-----------|---------------------------------------|---------------------------------------|---------------------------------------|------|---------------------------------------|----------------------------------------|------|------------|----------------|---------------------------------------|---------------------------------------|----------------------------------------|----------|
|              | AME                                    | RICAN                                  | AS | IAN                                   | CAUC                                  | CASIAN | FILI      | PINO                                  | LATI                                  | NO/A                                  | AMEI | RICAN                                 | UNKN                                   | NOWN | ISLA       | NDER           | AS                                    | IAN                                   | POS                                    | SITIONS  |
| TOTAL HIRES  | #                                      | %                                      | #  | %                                     | #                                     | %      | #         | %                                     | #                                     | %                                     | #    | %                                     | #                                      | %    | #          | %              | #                                     | %                                     | #                                      | %        |
| FEMALE       | 1                                      | 3%                                     | 4  | 13%                                   | 11                                    | 34%    | 2         | 6%                                    | 3                                     | 9%                                    | 0    | 0%                                    | 2                                      | 6%   | 0          | 0%             | 0                                     | 0%                                    | 23                                     | 72%      |
| MALE         | 0                                      | 0%                                     | 1  | 3%                                    | 7                                     | 22%    | 0         | 0%                                    | 0                                     | 0%                                    | 0    | 0%                                    | 0                                      | 0%   | 1          | 3%             | 0                                     | 0%                                    | 9                                      | 28%      |
| TOTAL        | 1                                      | 3%                                     | 5  | 16%                                   | 18                                    | 56%    | 2         | 6%                                    | 3                                     | 9%                                    | 0    | 0%                                    | 2                                      | 6%   | 1          | 3%             | 0                                     | 0%                                    | 32                                     | 100%     |
|              | :::::::::::::::::::::::::::::::::::::: | :::::::::::::::::::::::::::::::::::::: |    | · · · · · · · · · · · · · · · · · · · | : : : : : : : : : : : : : : : : : : : |        | ::::::::: | : : : : : : : : : : : : : : : : : : : | : : : : : : : : : : : : : : : : : : : | : : : : : : : : : : : : : : : : : : : |      | · · · · · · · · · · · · · · · · · · · | :::::::::::::::::::::::::::::::::::::: |      | :::::::::: | :::::::::<br>T | · · · · · · · · · · · · · · · · · · · | : : : : : : : : : : : : : : : : : : : | :::::::::::::::::::::::::::::::::::::: |          |
| POOL HIRES   | #                                      | %                                      | #  | %                                     | #                                     | %      | #         | %                                     | #                                     | %                                     | #    | %                                     | #                                      | %    | #          | %              | #                                     | %                                     | #                                      | %TOT *   |
| FEMALE       | 0                                      | 0%                                     | 0  | 0%                                    | 3                                     | 9%     | 1         | 3%                                    | 2                                     | 6%                                    | 0    | 0%                                    | 1                                      | 3%   | 0          | 0%             | 0                                     | 0%                                    | 7                                      | 22%      |
| MALE         | 0                                      | 0%                                     | 0  | 0%                                    | 5                                     | 16%    | 0         | 0%                                    | 0                                     | 0%                                    | 0    | 0%                                    | 0                                      | 0%   | 0          | 0%             | 0                                     | 0%                                    | 5                                      | 16%      |
| TOTAL        | 0                                      | 0%                                     | 0  | 0%                                    | 8                                     | 25%    | 1         | 3%                                    | 2                                     | 6%                                    | 0    | 0%                                    | 1                                      | 3%   | 0          | 0%             | 0                                     | 0%                                    | 12                                     | 38%      |
|              |                                        |                                        |    |                                       |                                       |        |           |                                       |                                       |                                       |      |                                       | · · · · · · · · · · · · · · · · · · ·  |      |            |                |                                       |                                       |                                        |          |
| EMERG. HIRES | #                                      | %                                      | #  | %                                     | #                                     | %      | #         | %                                     | #                                     | %                                     | #    | %                                     | #                                      | %    | #          | %              | #                                     | %                                     | #                                      | %        |
| FEMALE       | 1                                      | 3%                                     | 4  | 13%                                   | 8                                     | 25%    | 1         | 3%                                    | 1                                     | 3%                                    | 0    | 0%                                    | 1                                      | 3%   | 0          | 0%             | 0                                     | 0%                                    | 16                                     | 50%      |
| MALE         | 0                                      | 0%                                     | 1  | 3%                                    | 2                                     | 6%     | 0         | 0%                                    | 0                                     | 0%                                    | 0    | 0%                                    | 0                                      | 0%   | 1          | 3%             | 0                                     | 0%                                    | 4                                      | 13%      |
| TOTAL        | 1                                      | 3%                                     | 5  | 16%                                   | 10                                    | 31%    | 1         | 3%                                    | 1                                     | 3%                                    | 0    | 0%                                    | 1                                      | 3%   | 1          | 3%             | 0                                     | 0%                                    | 20                                     | 63%      |