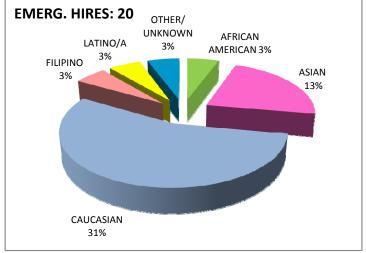

## PT-POOL HIRES vs EMERGENCY HIRES

#### **Fall 2010**

|              | AFR                                    | ICAN                                   |    |                                       |                                       |        |           |                                       |                                       |                                       | NAT  | TIVE                                  | OTE                                    | IER/ | PAC        | IFIC           | SOUT                                  | HEAST                                 | TOTA                                   | L FILLED |
|--------------|----------------------------------------|----------------------------------------|----|---------------------------------------|---------------------------------------|--------|-----------|---------------------------------------|---------------------------------------|---------------------------------------|------|---------------------------------------|----------------------------------------|------|------------|----------------|---------------------------------------|---------------------------------------|----------------------------------------|----------|
|              | AME                                    | RICAN                                  | AS | IAN                                   | CAUC                                  | CASIAN | FILI      | PINO                                  | LATI                                  | NO/A                                  | AMEI | RICAN                                 | UNKN                                   | NOWN | ISLA       | NDER           | AS                                    | IAN                                   | POS                                    | SITIONS  |
| TOTAL HIRES  | #                                      | %                                      | #  | %                                     | #                                     | %      | #         | %                                     | #                                     | %                                     | #    | %                                     | #                                      | %    | #          | %              | #                                     | %                                     | #                                      | %        |
| FEMALE       | 1                                      | 3%                                     | 4  | 13%                                   | 11                                    | 34%    | 2         | 6%                                    | 3                                     | 9%                                    | 0    | 0%                                    | 2                                      | 6%   | 0          | 0%             | 0                                     | 0%                                    | 23                                     | 72%      |
| MALE         | 0                                      | 0%                                     | 1  | 3%                                    | 7                                     | 22%    | 0         | 0%                                    | 0                                     | 0%                                    | 0    | 0%                                    | 0                                      | 0%   | 1          | 3%             | 0                                     | 0%                                    | 9                                      | 28%      |
| TOTAL        | 1                                      | 3%                                     | 5  | 16%                                   | 18                                    | 56%    | 2         | 6%                                    | 3                                     | 9%                                    | 0    | 0%                                    | 2                                      | 6%   | 1          | 3%             | 0                                     | 0%                                    | 32                                     | 100%     |
|              | :::::::::::::::::::::::::::::::::::::: | :::::::::::::::::::::::::::::::::::::: |    | · · · · · · · · · · · · · · · · · · · | : : : : : : : : : : : : : : : : : : : |        | ::::::::: | : : : : : : : : : : : : : : : : : : : | : : : : : : : : : : : : : : : : : : : | : : : : : : : : : : : : : : : : : : : |      | · · · · · · · · · · · · · · · · · · · | :::::::::::::::::::::::::::::::::::::: |      | :::::::::: | :::::::::<br>T | · · · · · · · · · · · · · · · · · · · | : : : : : : : : : : : : : : : : : : : | :::::::::::::::::::::::::::::::::::::: |          |
| POOL HIRES   | #                                      | %                                      | #  | %                                     | #                                     | %      | #         | %                                     | #                                     | %                                     | #    | %                                     | #                                      | %    | #          | %              | #                                     | %                                     | #                                      | %TOT *   |
| FEMALE       | 0                                      | 0%                                     | 0  | 0%                                    | 3                                     | 9%     | 1         | 3%                                    | 2                                     | 6%                                    | 0    | 0%                                    | 1                                      | 3%   | 0          | 0%             | 0                                     | 0%                                    | 7                                      | 22%      |
| MALE         | 0                                      | 0%                                     | 0  | 0%                                    | 5                                     | 16%    | 0         | 0%                                    | 0                                     | 0%                                    | 0    | 0%                                    | 0                                      | 0%   | 0          | 0%             | 0                                     | 0%                                    | 5                                      | 16%      |
| TOTAL        | 0                                      | 0%                                     | 0  | 0%                                    | 8                                     | 25%    | 1         | 3%                                    | 2                                     | 6%                                    | 0    | 0%                                    | 1                                      | 3%   | 0          | 0%             | 0                                     | 0%                                    | 12                                     | 38%      |
|              |                                        |                                        |    |                                       |                                       |        |           |                                       |                                       |                                       |      |                                       | · · · · · · · · · · · · · · · · · · ·  |      |            |                |                                       |                                       |                                        |          |
| EMERG. HIRES | #                                      | %                                      | #  | %                                     | #                                     | %      | #         | %                                     | #                                     | %                                     | #    | %                                     | #                                      | %    | #          | %              | #                                     | %                                     | #                                      | %        |
| FEMALE       | 1                                      | 3%                                     | 4  | 13%                                   | 8                                     | 25%    | 1         | 3%                                    | 1                                     | 3%                                    | 0    | 0%                                    | 1                                      | 3%   | 0          | 0%             | 0                                     | 0%                                    | 16                                     | 50%      |
| MALE         | 0                                      | 0%                                     | 1  | 3%                                    | 2                                     | 6%     | 0         | 0%                                    | 0                                     | 0%                                    | 0    | 0%                                    | 0                                      | 0%   | 1          | 3%             | 0                                     | 0%                                    | 4                                      | 13%      |
| TOTAL        | 1                                      | 3%                                     | 5  | 16%                                   | 10                                    | 31%    | 1         | 3%                                    | 1                                     | 3%                                    | 0    | 0%                                    | 1                                      | 3%   | 1          | 3%             | 0                                     | 0%                                    | 20                                     | 63%      |