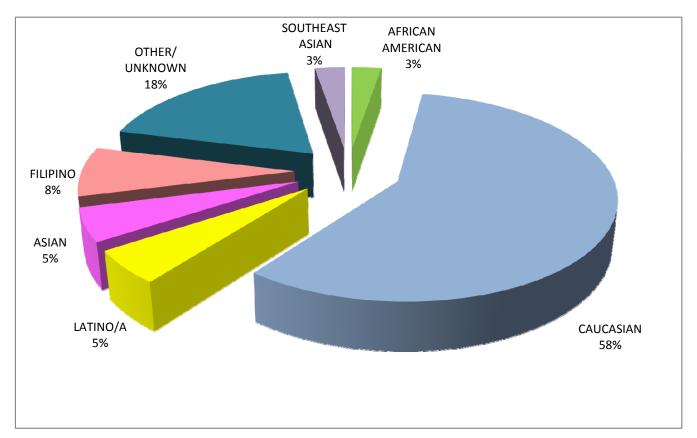

#### Fall 2011

#### ETHNICITY / GENDER / AFFIRMATIVE ACTION DATA

|             |   | ICAN<br>RICAN | AS | IAN  | CAUC | ASIAN | FILI | PINO | LAT | NO/A |   | TIVE<br>RICAN |   | HER/<br>NOWN | _ | _    |   | HEAST<br>IAN | _  | L FILLED<br>SITIONS |
|-------------|---|---------------|----|------|------|-------|------|------|-----|------|---|---------------|---|--------------|---|------|---|--------------|----|---------------------|
|             | # | PCT.          | #  | PCT. | #    | PCT.  | #    | PCT. | #   | PCT. | # | PCT.          | # | PCT.         | # | PCT. | # | PCT.         | #  | PCT.                |
| FEMALE      | 0 | 0%            | 2  | 5%   | 11   | 29%   | 2    | 5%   | 0   | 0%   | 0 | 0%            | 2 | 5%           | 0 | 0%   | 1 | 3%           | 18 | 47%                 |
| MALE        | 1 | 3%            | 0  | 0%   | 11   | 29%   | 1    | 3%   | 2   | 5%   | 0 | 0%            | 5 | 13%          | 0 | 0%   | 0 | 0%           | 20 | 53%                 |
| TOTAL       | 1 | 3%            | 2  | 5%   | 22   | 58%   | 3    | 8%   | 2   | 5%   | 0 | 0%            | 7 | 18%          | 0 | 0%   | 1 | 3%           | 38 | 100%                |
|             |   |               |    |      |      |       |      |      |     |      |   |               |   |              |   |      |   |              |    |                     |
| DISABLED    | 0 | 0%            | 1  | 3%   | 0    | 0%    | 0    | 0%   | 0   | 0%   | 0 | 0%            | 0 | 0%           | 0 | 0%   | 0 | 0%           | 1  | 3%                  |
| GAY/LESBIAN | 0 | 0%            | 0  | 0%   | 2    | 5%    | 0    | 0%   | 0   | 0%   | 0 | 0%            | 3 | 8%           | 0 | 0%   | 0 | 0%           | 5  | 13%                 |
| VETERAN     | 0 | 0%            | 0  | 0%   | 1    | 3%    | 0    | 0%   | 0   | 0%   | 0 | 0%            | 0 | 0%           | 0 | 0%   | 0 | 0%           | 1  | 3%                  |