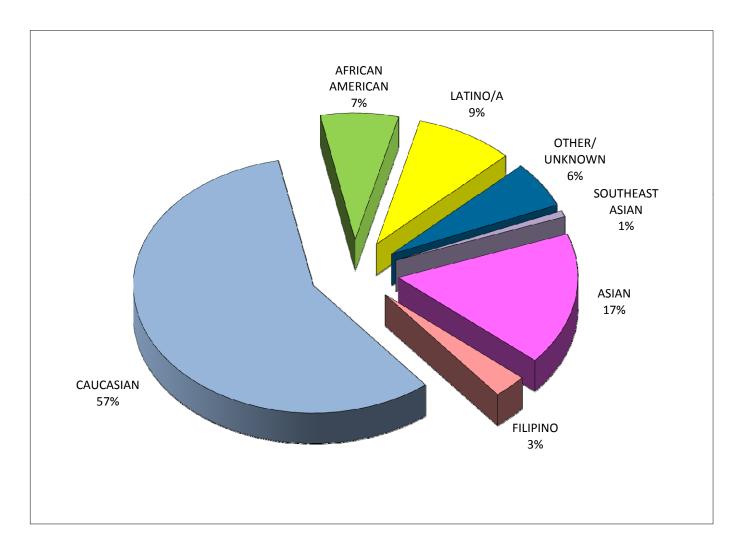

#### **EMPLOYEE DATA REPORT: F10 & F11**

| <b>F1</b> 1 | 1-Employee Staff Data                | P. 92-105  |
|-------------|--------------------------------------|------------|
|             | Administrators                       |            |
|             | Pie Chart                            | P. 92      |
|             | FT Faculty                           |            |
|             | Table by Department/Gender/Ethnicity | P. 93-94   |
|             | Pie Chart by Gender & Ethnicity      | P. 95      |
|             | PT Faculty                           |            |
|             | Table by Department/Gender/Ethnicity | P. 96-97   |
|             | Pie Chart by Gender & Ethnicity      | P. 98      |
|             | FT Classified                        |            |
|             | Table by Department/Gender/Ethnicity | P. 99-101  |
|             | Pie Chart by Gender & Ethnicity      | P. 102     |
|             | PT Classified                        |            |
|             | Table by Department/Gender/Ethnicity | P. 103-104 |
|             | Pie Chart by Gender & Ethnicity      | P. 105     |
|             |                                      |            |