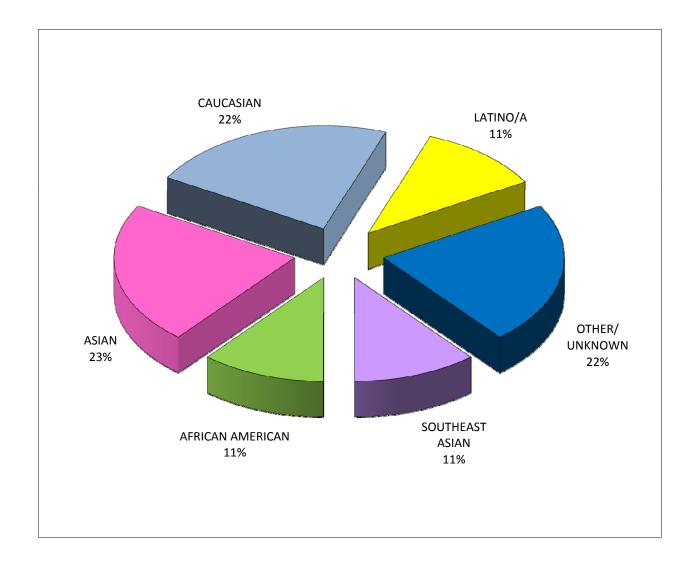

## PART-TIME CLASSIFIED POSITION MOVEMENT

(July 1, 2010 to June 30, 2011)

#### ETHNIC / GENDER / AFFIRMATIVE ACTION DATA

|             | AFRICAN  |      |       |      |           |      |          |      |          |      | NATIVE   |      | OTHER/  |      | PACIFIC  |      | SOUTHEAST TOTAL FILLED |      |           |      |
|-------------|----------|------|-------|------|-----------|------|----------|------|----------|------|----------|------|---------|------|----------|------|------------------------|------|-----------|------|
|             | AMERICAN |      | ASIAN |      | CAUCASIAN |      | FILIPINO |      | LATINO/A |      | AMERICAN |      | UNKNOWN |      | ISLANDER |      | ASIAN                  |      | POSITIONS |      |
|             | #        | PCT. | #     | PCT. | #         | PCT. | #        | PCT. | #        | PCT. | #        | PCT. | #       | PCT. | #        | PCT. | #                      | PCT. | #         | PCT. |
| FEMALE      | 0        | 0%   | 0     | 0%   | 3         | 30%  | 3        | 30%  | 1        | 10%  | 0        | 0%   | 0       | 0%   | 0        | 0%   | 0                      | 0%   | 7         | 70%  |
| MALE        | 1        | 10%  | 0     | 0%   | 1         | 10%  | 1        | 10%  | 0        | 0%   | 0        | 0%   | 0       | 0%   | 0        | 0%   | 0                      | 0%   | 3         | 30%  |
| TOTAL       | 1        | 10%  | 0     | 0%   | 4         | 40%  | 4        | 40%  | 1        | 10%  | 0        | 0%   | 0       | 0%   | 0        | 0%   | 0                      | 0%   | 10        | 100% |
|             |          |      |       |      |           |      |          |      |          |      |          |      |         |      |          |      |                        |      |           |      |
| DISABLED    | 0        | 0%   | 0     | 0%   | 0         | 0%   | 0        | 0%   | 0        | 0%   | 0        | 0%   | 0       | 0%   | 0        | 0%   | 0                      | 0%   | 0         | 0%   |
| VETERAN     | 0        | 0%   | 0     | 0%   | 0         | 0%   | 0        | 0%   | 0        | 0%   | 0        | 0%   | 0       | 0%   | 0        | 0%   | 0                      | 0%   | 0         | 0%   |
| GAY/LESBIAN | 0        | 0%   | 0     | 0%   | 0         | 0%   | 0        | 0%   | 0        | 0%   | 0        | 0%   | 0       | 0%   | 0        | 0%   | 0                      | 0%   | 0         | 0%   |