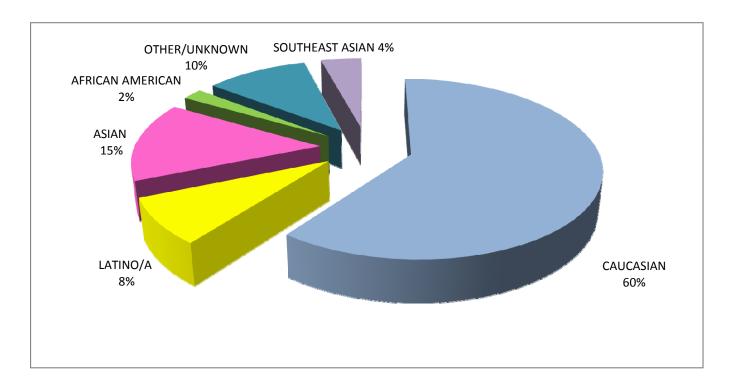

## TENURE-TRACK NEW HIRES

#### **Fall 2010**

#### ETHNICITY / GENDER / AFFIRMATIVE ACTION DATA

|             | AFR      | ICAN |       |      |           |      |          |      |          |      | NAT  | TIVE  | OTI     | HER/ | PAC      | CIFIC | SOUT  | THEAST | ТОТА      | L FILLED |
|-------------|----------|------|-------|------|-----------|------|----------|------|----------|------|------|-------|---------|------|----------|-------|-------|--------|-----------|----------|
|             | AMERICAN |      | ASIAN |      | CAUCASIAN |      | FILIPINO |      | LATINO/A |      | AMEI | RICAN | UNKNOWN |      | ISLANDER |       | ASIAN |        | POSITIONS |          |
|             | #        | PCT. | #     | PCT. | #         | PCT. | #        | PCT. | #        | PCT. | #    | PCT.  | #       | PCT. | #        | PCT.  | #     | PCT.   | #         | PCT.     |
| FEMALE      | 0        | 0%   | 3     | 6%   | 20        | 42%  | 0        | 0%   | 4        | 8%   | 0    | 0%    | 3       | 6%   | 0        | 0%    | 1     | 2%     | 31        | 65%      |
| MALE        | 1        | 2%   | 4     | 8%   | 9         | 19%  | 0        | 0%   | 0        | 0%   | 0    | 0%    | 2       | 4%   | 0        | 0%    | 1     | 2%     | 17        | 35%      |
| TOTAL       | 1        | 2%   | 7     | 15%  | 29        | 60%  | 0        | 0%   | 4        | 8%   | 0    | 0%    | 5       | 10%  | 0        | 0%    | 2     | 4%     | 48        | 100%     |
|             |          |      |       |      |           |      |          |      |          |      |      |       |         |      |          |       |       |        |           |          |
| DISABLED    | 0        | 0%   | 0     | 0%   | 1         | 2%   | 0        | 0%   | 0        | 0%   | 0    | 0%    | 0       | 0%   | 0        | 0%    | 0     | 0%     | 0         | 0%       |
| GAY/LESBIAN | 0        | 0%   | 0     | 0%   | 3         | 6%   | 0        | 0%   | 1        | 2%   | 0    | 0%    | 1       | 2%   | 1        | 2%    | 0     | 0%     | 4         | 8%       |
| VETERAN     | 1        | 2%   | 0     | 0%   | 0         | 0%   | 0        | 0%   | 0        | 0%   | 0    | 0%    | 0       | 0%   | 0        | 0%    | 0     | 0%     | 1         | 2%       |