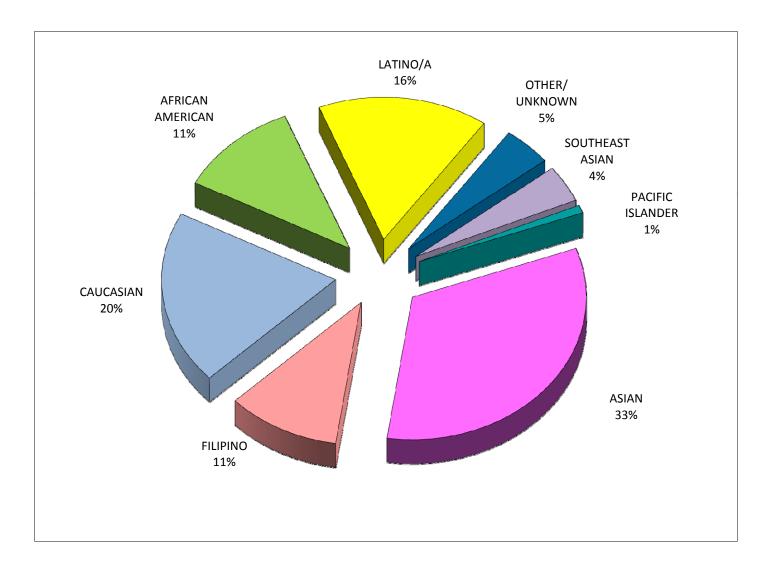

#### **Fall 2010**

#### ETHNICITY / GENDER / AFFIRMATIVE ACTION DATA

|             |   | ICAN<br>RICAN | AS | IAN  | CAUC | CASIAN | FILI | IPINO | LAT | INO/A |   | TIVE<br>RICAN |   | HER/<br>NOWN |   | _    |   | HEAST<br>IAN | _  | L FILLED |
|-------------|---|---------------|----|------|------|--------|------|-------|-----|-------|---|---------------|---|--------------|---|------|---|--------------|----|----------|
|             | # | PCT.          | #  | PCT. | #    | PCT.   | #    | PCT.  | #   | PCT.  | # | PCT.          | # | PCT.         | # | PCT. | # | PCT.         | #  | PCT.     |
| FEMALE      | 1 | 3%            | 4  | 13%  | 11   | 34%    | 2    | 6%    | 3   | 9%    | 0 | 0%            | 2 | 6%           | 0 | 0%   | 0 | 0%           | 23 | 72%      |
| MALE        | 0 | 0%            | 1  | 3%   | 7    | 22%    | 0    | 0%    | 0   | 0%    | 0 | 0%            | 0 | 0%           | 1 | 3%   | 0 | 0%           | 9  | 28%      |
| TOTAL       | 1 | 3%            | 5  | 16%  | 18   | 56%    | 2    | 6%    | 3   | 9%    | 0 | 0%            | 2 | 6%           | 1 | 3%   | 0 | 0%           | 32 | 100%     |
|             |   |               |    |      |      |        |      |       |     |       |   |               |   |              |   |      |   |              |    |          |
| DISABLED    | 0 | 0%            | 0  | 0%   | 0    | 0%     | 0    | 0%    | 0   | 0%    | 0 | 0%            | 0 | 0%           | 0 | 0%   | 0 | 0%           | 0  | 0%       |
| GAY/LESBIAN | 0 | 0%            | 0  | 0%   | 3    | 9%     | 0    | 0%    | 0   | 0%    | 0 | 0%            | 0 | 0%           | 1 | 3%   | 0 | 0%           | 4  | 13%      |
| VETERAN     | 0 | 0%            | 0  | 0%   | 0    | 0%     | 0    | 0%    | 0   | 0%    | 0 | 0%            | 0 | 0%           | 0 | 0%   | 0 | 0%           | 0  | 0%       |

Note: Percentages may not be exact due to rounding.