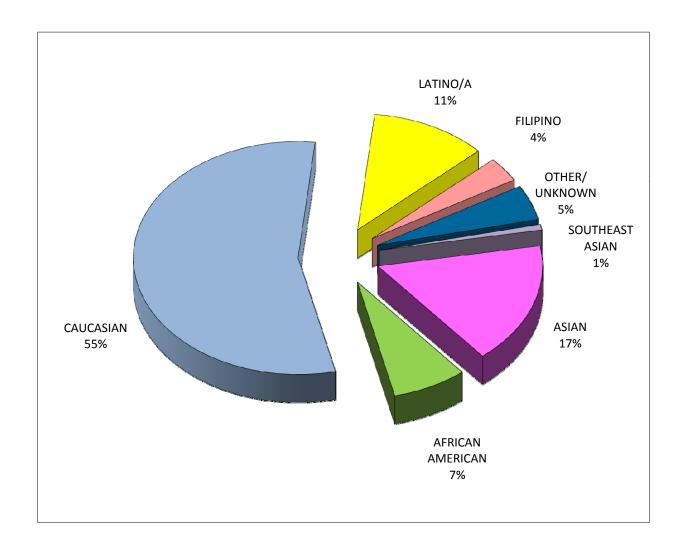

## PART-TIME FACULTY NEW HIRES (FALL 2010, SPRING 2011, & FALL 2011)

## **PART-TIME NEW HIRES**