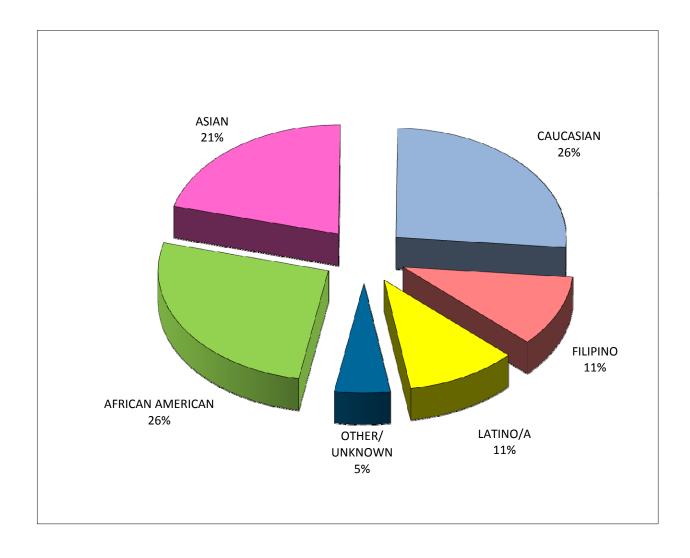

## FULL-TIME CLASSIFIED POSITION MOVEMENT

(July 1, 2010 to June 30, 2011)

#### ETHNIC / GENDER / AFFIRMATIVE ACTION DATA

|             | AFR | ICAN  |    |      |      |       |     |       |     |       | NA  | TIVE  | OTI  | IER/ | PAC  | CIFIC | SOUT | HEAST | TOTAL | FILLED |
|-------------|-----|-------|----|------|------|-------|-----|-------|-----|-------|-----|-------|------|------|------|-------|------|-------|-------|--------|
|             | AME | RICAN | AS | IAN  | CAUC | ASIAN | FIL | IPINO | LAT | INO/A | AME | RICAN | UNKN | NOWN | ISLA | NDER  | AS   | IAN   | POSI  | TIONS  |
|             | #   | PCT.  | #  | PCT. | #    | PCT.  | #   | PCT.  | #   | PCT.  | #   | PCT.  | #    | PCT. | #    | PCT.  | #    | PCT.  | #     | PCT.   |
| FEMALE      | 2   | 13%   | 7  | 47%  | 1    | 7%    | 1   | 7%    | 1   | 7%    | 0   | 0%    | 0    | 0%   | 0    | 0%    | 0    | 0%    | 12    | 80%    |
| MALE        | 0   | 0%    | 1  | 7%   | 1    | 7%    | 1   | 7%    | 0   | 0%    | 0   | 0%    | 0    | 0%   | 0    | 0%    | 0    | 0%    | 3     | 20%    |
| TOTAL       | 2   | 13%   | 8  | 53%  | 2    | 13%   | 2   | 13%   | 1   | 7%    | 0   | 0%    | 0    | 0%   | 0    | 0%    | 0    | 0%    | 15    | 100%   |
|             |     |       |    |      |      |       |     |       |     |       |     |       |      |      |      |       |      |       |       |        |
| DISABLED    | 1   | 7%    | 0  | 0%   | 0    | 0%    | 0   | 0%    | 0   | 0%    | 0   | 0%    | 0    | 0%   | 0    | 0%    | 0    | 0%    | 1     | 7%     |
| VETERAN     | 0   | 0%    | 0  | 0%   | 0    | 0%    | 0   | 0%    | 0   | 0%    | 0   | 0%    | 0    | 0%   | 0    | 0%    | 0    | 0%    | 0     | 0%     |
| GAY/LESBIAN | 0   | 0%    | 0  | 0%   | 1    | 7%    | 0   | 0%    | 0   | 0%    | 0   | 0%    | 0    | 0%   | 0    | 0%    | 0    | 0%    | 1     | 7%     |