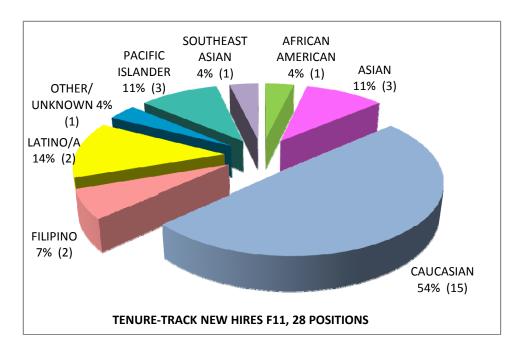

## **FALL 2011**

| <u>Total Full-Time New Hires</u> : 30        |              |      |
|----------------------------------------------|--------------|------|
| Tenure-Track                                 | 28           |      |
| Long-Term Substitute<br>Categorically-Funded | 0<br>2       |      |
| Tenure-Track Hires - 28                      |              |      |
| Female                                       | 17           | 61%  |
| Male                                         | 11           | 39%  |
| African American                             | 1            | 4%   |
| Asian                                        | 3            | 11%  |
| Caucasian                                    | 15           | 54%  |
| Filipino                                     | 2            | 7%   |
| Latino/a                                     | 2            | 7%   |
| Other/Unknown                                | 1            | 4%   |
| Pacific Islander                             | 3            | 11%  |
| Southeast Asian                              | 1            | 4%   |
| Disabled                                     | 1            | 4%   |
| Gay/Lesbian                                  | 5            | 18%  |
| Veteran                                      | 0            | 0%   |
| Categorically-Funded Hires                   | <u>s -</u> 2 |      |
| Female                                       | 2            | 100% |
| Asian                                        | 1            | 50%  |
| Latina                                       | 1            | 50%  |
| Disabled                                     | 0            | 0%   |
| Gay/Lesbian                                  | 0            | 0%   |
| Veteran                                      | 0            | 0%   |
|                                              |              |      |

## TENURE-TRACK NEW HIRES

#### ETHNICITY / GENDER / AFFIRMATIVE ACTION DATA

|             |   | ICAN<br>RICAN | AS | IAN  | CAUC | CASIAN | FILI | PINO | LAT | NO/A |   | TIVE<br>RICAN |   | HER/<br>NOWN | _ | CIFIC<br>NDER |   | HEAST<br>SIAN |    | L FILLED<br>SITIONS |
|-------------|---|---------------|----|------|------|--------|------|------|-----|------|---|---------------|---|--------------|---|---------------|---|---------------|----|---------------------|
|             | # | PCT.          | #  | PCT. | #    | PCT.   | #    | PCT. | #   | PCT. | # | PCT.          | # | PCT.         | # | PCT.          | # | PCT.          | #  | PCT.                |
| FEMALE      | 0 | 0%            | 2  | 7%   | 10   | 36%    | 1    | 4%   | 1   | 4%   | 0 | 0%            | 0 | 0%           | 2 | 7%            | 1 | 4%            | 17 | 61%                 |
| MALE        | 1 | 4%            | 1  | 4%   | 5    | 18%    | 1    | 4%   | 1   | 4%   | 0 | 0%            | 1 | 4%           | 1 | 4%            | 0 | 0%            | 11 | 39%                 |
| TOTAL       | 1 | 4%            | 3  | 11%  | 15   | 54%    | 2    | 7%   | 2   | 7%   | 0 | 0%            | 1 | 4%           | 3 | 11%           | 1 | 4%            | 28 | 100%                |
|             |   |               |    |      |      |        |      |      |     |      |   |               |   |              |   |               |   |               |    |                     |
| DISABLED    | 0 | 0%            | 0  | 0%   | 1    | 4%     | 0    | 0%   | 0   | 0%   | 0 | 0%            | 0 | 0%           | 0 | 0%            | 0 | 0%            | 1  | 4%                  |
| GAY/LESBIAN | 0 | 0%            | 0  | 0%   | 2    | 7%     | 0    | 0%   | 1   | 4%   | 0 | 0%            | 1 | 4%           | 1 | 4%            | 0 | 0%            | 5  | 18%                 |
| VETERAN     | 0 | 0%            | 0  | 0%   | 0    | 0%     | 0    | 0%   | 0   | 0%   | 0 | 0%            | 0 | 0%           | 0 | 0%            | 0 | 0%            | 0  | 0%                  |