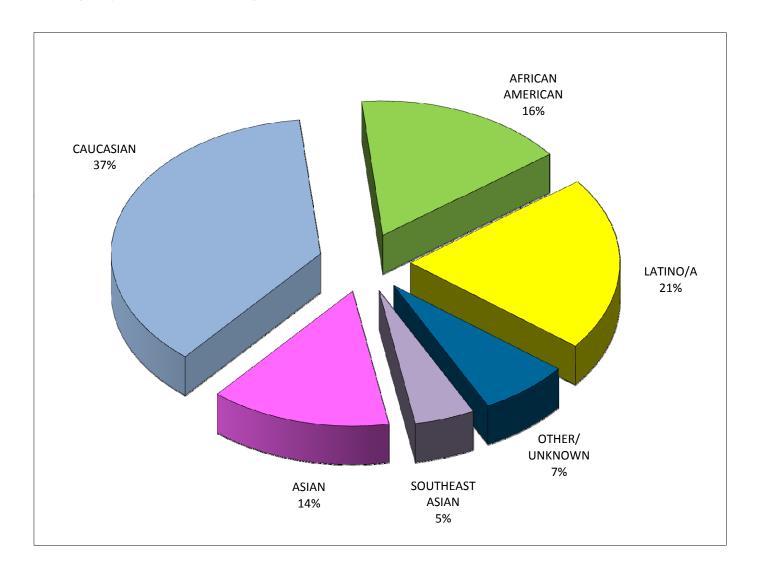

## PART-TIME FACULTY NEW HIRES (FALL 2010, SPRING 2011, & FALL 2011)

#### **Fall 2010**

#### ETHNICITY / GENDER / AFFIRMATIVE ACTION DATA

|             |   | ICAN<br>RICAN | AS | IAN  | CAUC | CASIAN | FILI | IPINO | LAT | INO/A |   | TIVE<br>RICAN |   | HER/<br>NOWN |   | _    |   | HEAST<br>IAN | _  | L FILLED |
|-------------|---|---------------|----|------|------|--------|------|-------|-----|-------|---|---------------|---|--------------|---|------|---|--------------|----|----------|
|             | # | PCT.          | #  | PCT. | #    | PCT.   | #    | PCT.  | #   | PCT.  | # | PCT.          | # | PCT.         | # | PCT. | # | PCT.         | #  | PCT.     |
| FEMALE      | 1 | 3%            | 4  | 13%  | 11   | 34%    | 2    | 6%    | 3   | 9%    | 0 | 0%            | 2 | 6%           | 0 | 0%   | 0 | 0%           | 23 | 72%      |
| MALE        | 0 | 0%            | 1  | 3%   | 7    | 22%    | 0    | 0%    | 0   | 0%    | 0 | 0%            | 0 | 0%           | 1 | 3%   | 0 | 0%           | 9  | 28%      |
| TOTAL       | 1 | 3%            | 5  | 16%  | 18   | 56%    | 2    | 6%    | 3   | 9%    | 0 | 0%            | 2 | 6%           | 1 | 3%   | 0 | 0%           | 32 | 100%     |
|             |   |               |    |      |      |        |      |       |     |       |   |               |   |              |   |      |   |              |    |          |
| DISABLED    | 0 | 0%            | 0  | 0%   | 0    | 0%     | 0    | 0%    | 0   | 0%    | 0 | 0%            | 0 | 0%           | 0 | 0%   | 0 | 0%           | 0  | 0%       |
| GAY/LESBIAN | 0 | 0%            | 0  | 0%   | 3    | 9%     | 0    | 0%    | 0   | 0%    | 0 | 0%            | 0 | 0%           | 1 | 3%   | 0 | 0%           | 4  | 13%      |
| VETERAN     | 0 | 0%            | 0  | 0%   | 0    | 0%     | 0    | 0%    | 0   | 0%    | 0 | 0%            | 0 | 0%           | 0 | 0%   | 0 | 0%           | 0  | 0%       |