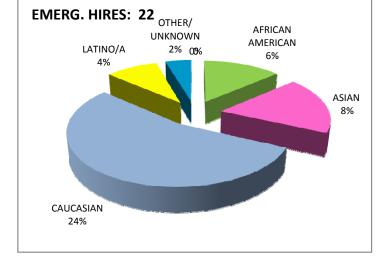

## PT-POOL HIRES vs EMERGENCY HIRES

#### **Fall 2010**

|              | AFR                                    | ICAN                                   |    |                                       |                                       |        |           |                                       |                                       |                                       | NAT  | TIVE                                  | OTE                                    | IER/ | PAC        | IFIC           | SOUT                                  | HEAST                                 | TOTA                                   | L FILLED |
|--------------|----------------------------------------|----------------------------------------|----|---------------------------------------|---------------------------------------|--------|-----------|---------------------------------------|---------------------------------------|---------------------------------------|------|---------------------------------------|----------------------------------------|------|------------|----------------|---------------------------------------|---------------------------------------|----------------------------------------|----------|
|              | AME                                    | RICAN                                  | AS | IAN                                   | CAUC                                  | CASIAN | FILI      | PINO                                  | LATI                                  | NO/A                                  | AMEI | RICAN                                 | UNKN                                   | NOWN | ISLA       | NDER           | AS                                    | IAN                                   | POS                                    | SITIONS  |
| TOTAL HIRES  | #                                      | %                                      | #  | %                                     | #                                     | %      | #         | %                                     | #                                     | %                                     | #    | %                                     | #                                      | %    | #          | %              | #                                     | %                                     | #                                      | %        |
| FEMALE       | 1                                      | 3%                                     | 4  | 13%                                   | 11                                    | 34%    | 2         | 6%                                    | 3                                     | 9%                                    | 0    | 0%                                    | 2                                      | 6%   | 0          | 0%             | 0                                     | 0%                                    | 23                                     | 72%      |
| MALE         | 0                                      | 0%                                     | 1  | 3%                                    | 7                                     | 22%    | 0         | 0%                                    | 0                                     | 0%                                    | 0    | 0%                                    | 0                                      | 0%   | 1          | 3%             | 0                                     | 0%                                    | 9                                      | 28%      |
| TOTAL        | 1                                      | 3%                                     | 5  | 16%                                   | 18                                    | 56%    | 2         | 6%                                    | 3                                     | 9%                                    | 0    | 0%                                    | 2                                      | 6%   | 1          | 3%             | 0                                     | 0%                                    | 32                                     | 100%     |
|              | :::::::::::::::::::::::::::::::::::::: | :::::::::::::::::::::::::::::::::::::: |    | · · · · · · · · · · · · · · · · · · · | : : : : : : : : : : : : : : : : : : : |        | ::::::::: | : : : : : : : : : : : : : : : : : : : | : : : : : : : : : : : : : : : : : : : | : : : : : : : : : : : : : : : : : : : |      | · · · · · · · · · · · · · · · · · · · | :::::::::::::::::::::::::::::::::::::: |      | :::::::::: | :::::::::<br>T | · · · · · · · · · · · · · · · · · · · | : : : : : : : : : : : : : : : : : : : | :::::::::::::::::::::::::::::::::::::: |          |
| POOL HIRES   | #                                      | %                                      | #  | %                                     | #                                     | %      | #         | %                                     | #                                     | %                                     | #    | %                                     | #                                      | %    | #          | %              | #                                     | %                                     | #                                      | %TOT *   |
| FEMALE       | 0                                      | 0%                                     | 0  | 0%                                    | 3                                     | 9%     | 1         | 3%                                    | 2                                     | 6%                                    | 0    | 0%                                    | 1                                      | 3%   | 0          | 0%             | 0                                     | 0%                                    | 7                                      | 22%      |
| MALE         | 0                                      | 0%                                     | 0  | 0%                                    | 5                                     | 16%    | 0         | 0%                                    | 0                                     | 0%                                    | 0    | 0%                                    | 0                                      | 0%   | 0          | 0%             | 0                                     | 0%                                    | 5                                      | 16%      |
| TOTAL        | 0                                      | 0%                                     | 0  | 0%                                    | 8                                     | 25%    | 1         | 3%                                    | 2                                     | 6%                                    | 0    | 0%                                    | 1                                      | 3%   | 0          | 0%             | 0                                     | 0%                                    | 12                                     | 38%      |
|              |                                        |                                        |    |                                       |                                       |        |           |                                       |                                       |                                       |      |                                       | · · · · · · · · · · · · · · · · · · ·  |      |            |                |                                       |                                       |                                        |          |
| EMERG. HIRES | #                                      | %                                      | #  | %                                     | #                                     | %      | #         | %                                     | #                                     | %                                     | #    | %                                     | #                                      | %    | #          | %              | #                                     | %                                     | #                                      | %        |
| FEMALE       | 1                                      | 3%                                     | 4  | 13%                                   | 8                                     | 25%    | 1         | 3%                                    | 1                                     | 3%                                    | 0    | 0%                                    | 1                                      | 3%   | 0          | 0%             | 0                                     | 0%                                    | 16                                     | 50%      |
| MALE         | 0                                      | 0%                                     | 1  | 3%                                    | 2                                     | 6%     | 0         | 0%                                    | 0                                     | 0%                                    | 0    | 0%                                    | 0                                      | 0%   | 1          | 3%             | 0                                     | 0%                                    | 4                                      | 13%      |
| TOTAL        | 1                                      | 3%                                     | 5  | 16%                                   | 10                                    | 31%    | 1         | 3%                                    | 1                                     | 3%                                    | 0    | 0%                                    | 1                                      | 3%   | 1          | 3%             | 0                                     | 0%                                    | 20                                     | 63%      |