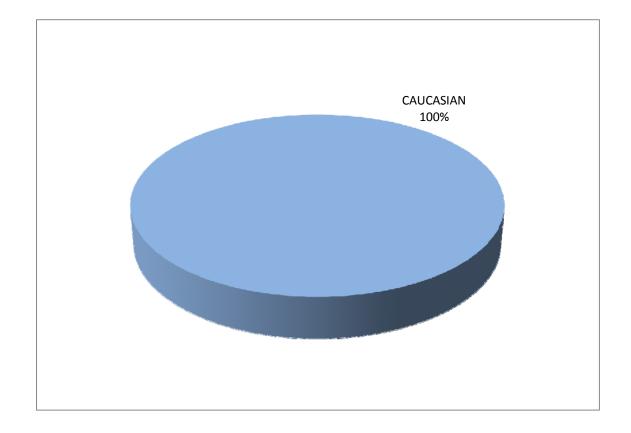

## LONG TERM SUBSTITUTE NEW HIRES

#### Fall 2010

#### ETHNICITY / GENDER / AFFIRMATIVE ACTION DATA

|             | AFR | ICAN  |    |      |           |      |          |      |          |      | NAT  | TIVE  | OTE  | IER / | PAC      | IFIC | SOUT | HEAST | TOTA      | L FILLED |
|-------------|-----|-------|----|------|-----------|------|----------|------|----------|------|------|-------|------|-------|----------|------|------|-------|-----------|----------|
|             | AME | RICAN | AS | IAN  | CAUCASIAN |      | FILIPINO |      | LATINA/O |      | AMEI | RICAN | UNKN | NOWN  | ISLANDER |      | AS   | IAN   | POSITIONS |          |
|             | #   | PCT.  | #  | PCT. | #         | PCT. | #        | PCT. | #        | PCT. | #    | PCT.  | #    | PCT.  | #        | PCT. | #    | PCT.  | #         | PCT.     |
| FEMALE      | 0   | 0%    | 0  | 0%   | 0         | 0%   | 0        | 0%   | 0        | 0%   | 0    | 0%    | 0    | 0%    | 0        | 0%   | 0    | 0%    | 0         | 0%       |
| MALE        | 0   | 0%    | 0  | 0%   | 1         | 100% | 0        | 0%   | 0        | 0%   | 0    | 0%    | 0    | 0%    | 0        | 0%   | 0    | 0%    | 1         | 100%     |
| TOTAL       | 0   | 0%    | 0  | 0%   | 1         | 100% | 0        | 0%   | 0        | 0%   | 0    | 0%    | 0    | 0%    | 0        | 0%   | 0    | 0%    | 1         | 100%     |
|             |     |       |    |      |           |      |          |      |          |      |      |       |      |       |          |      |      |       |           |          |
| DISABLED    | 0   | 0%    | 0  | 0%   | 0         | 0%   | 0        | 0%   | 0        | 0%   | 0    | 0%    | 0    | 0%    | 0        | 0%   | 0    | 0%    | 0         | 0%       |
| GAY/LESBIAN | 0   | 0%    | 0  | 0%   | 0         | 0%   | 0        | 0%   | 0        | 0%   | 0    | 0%    | 0    | 0%    | 0        | 0%   | 0    | 0%    | 0         | 0%       |
| VETERAN     | 0   | 0%    | 0  | 0%   | 0         | 0%   | 0        | 0%   | 0        | 0%   | 0    | 0%    | 0    | 0%    | 0        | 0%   | 0    | 0%    | 0         | 0%       |