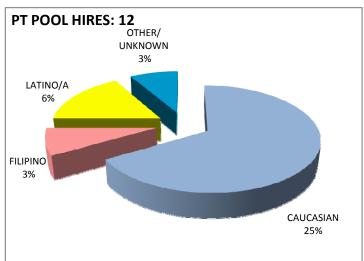

## PT-POOL HIRES vs EMERGENCY HIRES

#### **Fall 2010**

|              | AFR                                    | ICAN                                   |    |                                       |                                       |        |           |                                       |                                       |                                       | NAT  | TIVE                                  | OTE                                    | IER/ | PAC        | IFIC           | SOUT                                  | HEAST                                 | TOTA                                   | L FILLED |
|--------------|----------------------------------------|----------------------------------------|----|---------------------------------------|---------------------------------------|--------|-----------|---------------------------------------|---------------------------------------|---------------------------------------|------|---------------------------------------|----------------------------------------|------|------------|----------------|---------------------------------------|---------------------------------------|----------------------------------------|----------|
|              | AME                                    | RICAN                                  | AS | IAN                                   | CAUC                                  | CASIAN | FILI      | PINO                                  | LATI                                  | NO/A                                  | AMEI | RICAN                                 | UNKN                                   | NOWN | ISLA       | NDER           | AS                                    | IAN                                   | POS                                    | SITIONS  |
| TOTAL HIRES  | #                                      | %                                      | #  | %                                     | #                                     | %      | #         | %                                     | #                                     | %                                     | #    | %                                     | #                                      | %    | #          | %              | #                                     | %                                     | #                                      | %        |
| FEMALE       | 1                                      | 3%                                     | 4  | 13%                                   | 11                                    | 34%    | 2         | 6%                                    | 3                                     | 9%                                    | 0    | 0%                                    | 2                                      | 6%   | 0          | 0%             | 0                                     | 0%                                    | 23                                     | 72%      |
| MALE         | 0                                      | 0%                                     | 1  | 3%                                    | 7                                     | 22%    | 0         | 0%                                    | 0                                     | 0%                                    | 0    | 0%                                    | 0                                      | 0%   | 1          | 3%             | 0                                     | 0%                                    | 9                                      | 28%      |
| TOTAL        | 1                                      | 3%                                     | 5  | 16%                                   | 18                                    | 56%    | 2         | 6%                                    | 3                                     | 9%                                    | 0    | 0%                                    | 2                                      | 6%   | 1          | 3%             | 0                                     | 0%                                    | 32                                     | 100%     |
|              | :::::::::::::::::::::::::::::::::::::: | :::::::::::::::::::::::::::::::::::::: |    | · · · · · · · · · · · · · · · · · · · | : : : : : : : : : : : : : : : : : : : |        | ::::::::: | : : : : : : : : : : : : : : : : : : : | : : : : : : : : : : : : : : : : : : : | : : : : : : : : : : : : : : : : : : : |      | · · · · · · · · · · · · · · · · · · · | :::::::::::::::::::::::::::::::::::::: |      | :::::::::: | :::::::::<br>T | · · · · · · · · · · · · · · · · · · · | : : : : : : : : : : : : : : : : : : : | :::::::::::::::::::::::::::::::::::::: |          |
| POOL HIRES   | #                                      | %                                      | #  | %                                     | #                                     | %      | #         | %                                     | #                                     | %                                     | #    | %                                     | #                                      | %    | #          | %              | #                                     | %                                     | #                                      | %TOT *   |
| FEMALE       | 0                                      | 0%                                     | 0  | 0%                                    | 3                                     | 9%     | 1         | 3%                                    | 2                                     | 6%                                    | 0    | 0%                                    | 1                                      | 3%   | 0          | 0%             | 0                                     | 0%                                    | 7                                      | 22%      |
| MALE         | 0                                      | 0%                                     | 0  | 0%                                    | 5                                     | 16%    | 0         | 0%                                    | 0                                     | 0%                                    | 0    | 0%                                    | 0                                      | 0%   | 0          | 0%             | 0                                     | 0%                                    | 5                                      | 16%      |
| TOTAL        | 0                                      | 0%                                     | 0  | 0%                                    | 8                                     | 25%    | 1         | 3%                                    | 2                                     | 6%                                    | 0    | 0%                                    | 1                                      | 3%   | 0          | 0%             | 0                                     | 0%                                    | 12                                     | 38%      |
|              |                                        |                                        |    |                                       |                                       |        |           |                                       |                                       |                                       |      |                                       | · · · · · · · · · · · · · · · · · · ·  |      |            |                |                                       |                                       |                                        |          |
| EMERG. HIRES | #                                      | %                                      | #  | %                                     | #                                     | %      | #         | %                                     | #                                     | %                                     | #    | %                                     | #                                      | %    | #          | %              | #                                     | %                                     | #                                      | %        |
| FEMALE       | 1                                      | 3%                                     | 4  | 13%                                   | 8                                     | 25%    | 1         | 3%                                    | 1                                     | 3%                                    | 0    | 0%                                    | 1                                      | 3%   | 0          | 0%             | 0                                     | 0%                                    | 16                                     | 50%      |
| MALE         | 0                                      | 0%                                     | 1  | 3%                                    | 2                                     | 6%     | 0         | 0%                                    | 0                                     | 0%                                    | 0    | 0%                                    | 0                                      | 0%   | 1          | 3%             | 0                                     | 0%                                    | 4                                      | 13%      |
| TOTAL        | 1                                      | 3%                                     | 5  | 16%                                   | 10                                    | 31%    | 1         | 3%                                    | 1                                     | 3%                                    | 0    | 0%                                    | 1                                      | 3%   | 1          | 3%             | 0                                     | 0%                                    | 20                                     | 63%      |