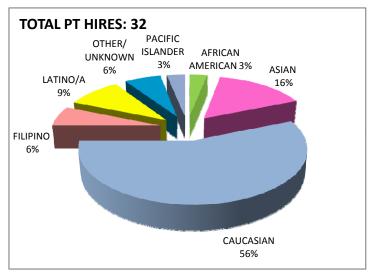

#### ETHNICITY / GENDER / AFFIRMATIVE ACTION DATA

|             |   | ICAN<br>RICAN | AS | IAN  | CAUC | CASIAN | FILI | IPINO | LAT | INO/A |   | TIVE<br>RICAN |   | HER/<br>NOWN |   | _    |   | HEAST<br>IAN | _  | L FILLED |
|-------------|---|---------------|----|------|------|--------|------|-------|-----|-------|---|---------------|---|--------------|---|------|---|--------------|----|----------|
|             | # | PCT.          | #  | PCT. | #    | PCT.   | #    | PCT.  | #   | PCT.  | # | PCT.          | # | PCT.         | # | PCT. | # | PCT.         | #  | PCT.     |
| FEMALE      | 1 | 3%            | 4  | 13%  | 11   | 34%    | 2    | 6%    | 3   | 9%    | 0 | 0%            | 2 | 6%           | 0 | 0%   | 0 | 0%           | 23 | 72%      |
| MALE        | 0 | 0%            | 1  | 3%   | 7    | 22%    | 0    | 0%    | 0   | 0%    | 0 | 0%            | 0 | 0%           | 1 | 3%   | 0 | 0%           | 9  | 28%      |
| TOTAL       | 1 | 3%            | 5  | 16%  | 18   | 56%    | 2    | 6%    | 3   | 9%    | 0 | 0%            | 2 | 6%           | 1 | 3%   | 0 | 0%           | 32 | 100%     |
|             |   |               |    |      |      |        |      |       |     |       |   |               |   |              |   |      |   |              |    |          |
| DISABLED    | 0 | 0%            | 0  | 0%   | 0    | 0%     | 0    | 0%    | 0   | 0%    | 0 | 0%            | 0 | 0%           | 0 | 0%   | 0 | 0%           | 0  | 0%       |
| GAY/LESBIAN | 0 | 0%            | 0  | 0%   | 3    | 9%     | 0    | 0%    | 0   | 0%    | 0 | 0%            | 0 | 0%           | 1 | 3%   | 0 | 0%           | 4  | 13%      |
| VETERAN     | 0 | 0%            | 0  | 0%   | 0    | 0%     | 0    | 0%    | 0   | 0%    | 0 | 0%            | 0 | 0%           | 0 | 0%   | 0 | 0%           | 0  | 0%       |

## PT-POOL HIRES vs EMERGENCY HIRES

#### **Fall 2010**

|              | AFR                                    | ICAN                                   |    |                                       |                                       |        |           |                                       |                                       |                                       | NAT  | TIVE                                  | OTE                                    | IER/ | PAC        | IFIC           | SOUT                                  | HEAST                                 | TOTA                                   | L FILLED |
|--------------|----------------------------------------|----------------------------------------|----|---------------------------------------|---------------------------------------|--------|-----------|---------------------------------------|---------------------------------------|---------------------------------------|------|---------------------------------------|----------------------------------------|------|------------|----------------|---------------------------------------|---------------------------------------|----------------------------------------|----------|
|              | AME                                    | RICAN                                  | AS | IAN                                   | CAUC                                  | CASIAN | FILI      | PINO                                  | LATI                                  | NO/A                                  | AMEI | RICAN                                 | UNKN                                   | NOWN | ISLA       | NDER           | AS                                    | IAN                                   | POS                                    | SITIONS  |
| TOTAL HIRES  | #                                      | %                                      | #  | %                                     | #                                     | %      | #         | %                                     | #                                     | %                                     | #    | %                                     | #                                      | %    | #          | %              | #                                     | %                                     | #                                      | %        |
| FEMALE       | 1                                      | 3%                                     | 4  | 13%                                   | 11                                    | 34%    | 2         | 6%                                    | 3                                     | 9%                                    | 0    | 0%                                    | 2                                      | 6%   | 0          | 0%             | 0                                     | 0%                                    | 23                                     | 72%      |
| MALE         | 0                                      | 0%                                     | 1  | 3%                                    | 7                                     | 22%    | 0         | 0%                                    | 0                                     | 0%                                    | 0    | 0%                                    | 0                                      | 0%   | 1          | 3%             | 0                                     | 0%                                    | 9                                      | 28%      |
| TOTAL        | 1                                      | 3%                                     | 5  | 16%                                   | 18                                    | 56%    | 2         | 6%                                    | 3                                     | 9%                                    | 0    | 0%                                    | 2                                      | 6%   | 1          | 3%             | 0                                     | 0%                                    | 32                                     | 100%     |
|              | :::::::::::::::::::::::::::::::::::::: | :::::::::::::::::::::::::::::::::::::: |    | · · · · · · · · · · · · · · · · · · · | : : : : : : : : : : : : : : : : : : : |        | ::::::::: | : : : : : : : : : : : : : : : : : : : | : : : : : : : : : : : : : : : : : : : | : : : : : : : : : : : : : : : : : : : |      | · · · · · · · · · · · · · · · · · · · | :::::::::::::::::::::::::::::::::::::: |      | :::::::::: | :::::::::<br>T | · · · · · · · · · · · · · · · · · · · | : : : : : : : : : : : : : : : : : : : | :::::::::::::::::::::::::::::::::::::: |          |
| POOL HIRES   | #                                      | %                                      | #  | %                                     | #                                     | %      | #         | %                                     | #                                     | %                                     | #    | %                                     | #                                      | %    | #          | %              | #                                     | %                                     | #                                      | %TOT *   |
| FEMALE       | 0                                      | 0%                                     | 0  | 0%                                    | 3                                     | 9%     | 1         | 3%                                    | 2                                     | 6%                                    | 0    | 0%                                    | 1                                      | 3%   | 0          | 0%             | 0                                     | 0%                                    | 7                                      | 22%      |
| MALE         | 0                                      | 0%                                     | 0  | 0%                                    | 5                                     | 16%    | 0         | 0%                                    | 0                                     | 0%                                    | 0    | 0%                                    | 0                                      | 0%   | 0          | 0%             | 0                                     | 0%                                    | 5                                      | 16%      |
| TOTAL        | 0                                      | 0%                                     | 0  | 0%                                    | 8                                     | 25%    | 1         | 3%                                    | 2                                     | 6%                                    | 0    | 0%                                    | 1                                      | 3%   | 0          | 0%             | 0                                     | 0%                                    | 12                                     | 38%      |
|              |                                        |                                        |    |                                       |                                       |        |           |                                       |                                       |                                       |      |                                       | · · · · · · · · · · · · · · · · · · ·  |      |            |                |                                       |                                       |                                        |          |
| EMERG. HIRES | #                                      | %                                      | #  | %                                     | #                                     | %      | #         | %                                     | #                                     | %                                     | #    | %                                     | #                                      | %    | #          | %              | #                                     | %                                     | #                                      | %        |
| FEMALE       | 1                                      | 3%                                     | 4  | 13%                                   | 8                                     | 25%    | 1         | 3%                                    | 1                                     | 3%                                    | 0    | 0%                                    | 1                                      | 3%   | 0          | 0%             | 0                                     | 0%                                    | 16                                     | 50%      |
| MALE         | 0                                      | 0%                                     | 1  | 3%                                    | 2                                     | 6%     | 0         | 0%                                    | 0                                     | 0%                                    | 0    | 0%                                    | 0                                      | 0%   | 1          | 3%             | 0                                     | 0%                                    | 4                                      | 13%      |
| TOTAL        | 1                                      | 3%                                     | 5  | 16%                                   | 10                                    | 31%    | 1         | 3%                                    | 1                                     | 3%                                    | 0    | 0%                                    | 1                                      | 3%   | 1          | 3%             | 0                                     | 0%                                    | 20                                     | 63%      |