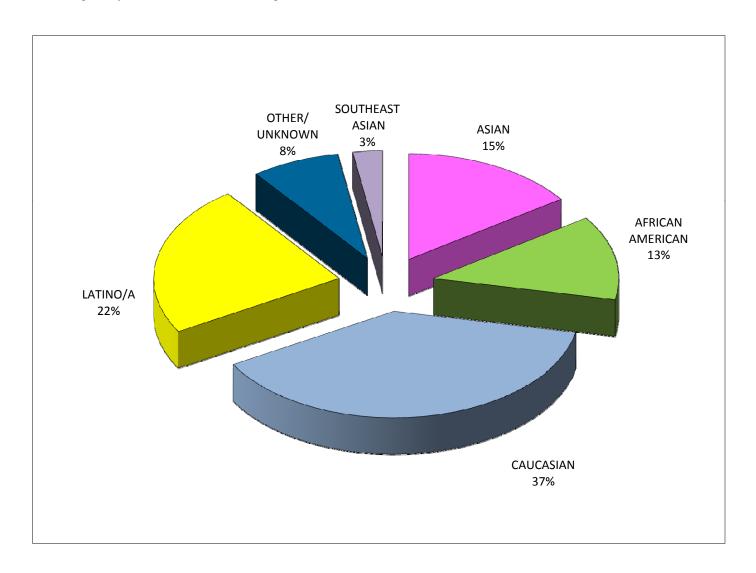

## **PART-TIME NEW HIRES**

#### Fall 2011

#### ETHNICITY / GENDER / AFFIRMATIVE ACTION DATA

|             |   | ICAN<br>RICAN | AS | IAN  | CAUC | ASIAN | FILI | PINO | LAT | NO/A |   | TIVE<br>RICAN |   | HER/<br>NOWN | _ | _    |   | HEAST<br>IAN | _  | L FILLED<br>SITIONS |
|-------------|---|---------------|----|------|------|-------|------|------|-----|------|---|---------------|---|--------------|---|------|---|--------------|----|---------------------|
|             | # | PCT.          | #  | PCT. | #    | PCT.  | #    | PCT. | #   | PCT. | # | PCT.          | # | PCT.         | # | PCT. | # | PCT.         | #  | PCT.                |
| FEMALE      | 0 | 0%            | 2  | 5%   | 11   | 29%   | 2    | 5%   | 0   | 0%   | 0 | 0%            | 2 | 5%           | 0 | 0%   | 1 | 3%           | 18 | 47%                 |
| MALE        | 1 | 3%            | 0  | 0%   | 11   | 29%   | 1    | 3%   | 2   | 5%   | 0 | 0%            | 5 | 13%          | 0 | 0%   | 0 | 0%           | 20 | 53%                 |
| TOTAL       | 1 | 3%            | 2  | 5%   | 22   | 58%   | 3    | 8%   | 2   | 5%   | 0 | 0%            | 7 | 18%          | 0 | 0%   | 1 | 3%           | 38 | 100%                |
|             |   |               |    |      |      |       |      |      |     |      |   |               |   |              |   |      |   |              |    |                     |
| DISABLED    | 0 | 0%            | 1  | 3%   | 0    | 0%    | 0    | 0%   | 0   | 0%   | 0 | 0%            | 0 | 0%           | 0 | 0%   | 0 | 0%           | 1  | 3%                  |
| GAY/LESBIAN | 0 | 0%            | 0  | 0%   | 2    | 5%    | 0    | 0%   | 0   | 0%   | 0 | 0%            | 3 | 8%           | 0 | 0%   | 0 | 0%           | 5  | 13%                 |
| VETERAN     | 0 | 0%            | 0  | 0%   | 1    | 3%    | 0    | 0%   | 0   | 0%   | 0 | 0%            | 0 | 0%           | 0 | 0%   | 0 | 0%           | 1  | 3%                  |

Note: Percentages may not be exact due to rounding.