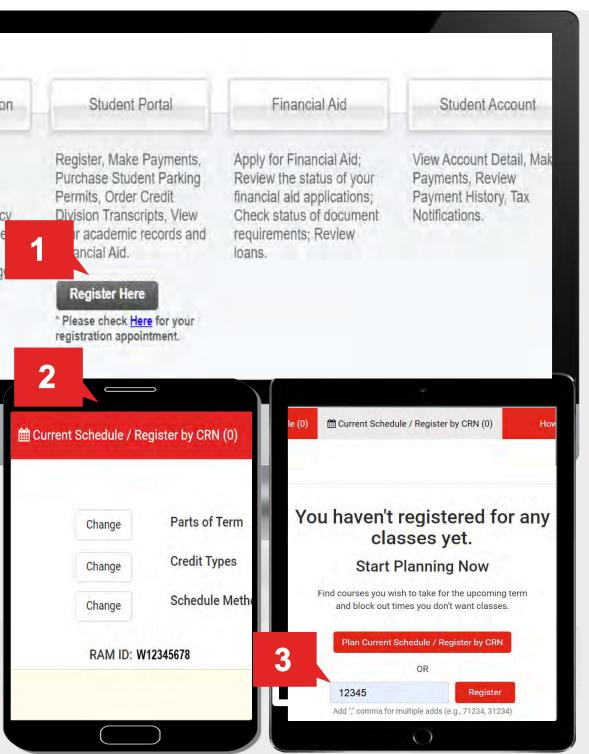

## **CCSF Quick Registration Guide**

Registration just got easier at CCSF! Follow the steps below to register with a few clicks.

- 1. Quick Register Link Select **Register Here** quick link on myRAM Portal.
- 2. Access CRN shortcut After choosing desired term, select Register by CRN.

## 3. Enter CRN

The CRN is a course reference number that is unique to each class. Select **Register** to save changes.

## Add/Drop

Go to Current Schedule/ Register by CRN to edit or drop classes.