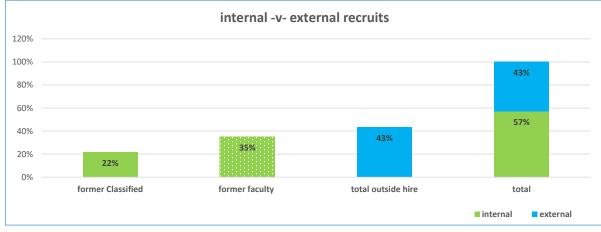

#### ADMINISTRATORS internal -v- external recruits (as of 02/2023)

#### EEO DATA

|                         |   | ICAN<br>RICAN | AS | IAN  | WH | IITE | FILI | PINO | LAT | INO/A |   | TIVE<br>RICAN | OTH<br>Not Di | IER/<br>sclosed | - | IFIC<br>NDER |   | HEAST<br>IAN | - | E THAN<br>DNE | TO<br>POSITI | OTAL<br>IONS |
|-------------------------|---|---------------|----|------|----|------|------|------|-----|-------|---|---------------|---------------|-----------------|---|--------------|---|--------------|---|---------------|--------------|--------------|
|                         | # | PCT.          | #  | PCT. | #  | PCT. | #    | PCT. | #   | PCT.  | # | PCT.          | #             | PCT.            | # | PCT.         | # | PCT.         | # | PCT.          | #            | PCT.         |
| FEMALE                  | 4 | 11%           | 4  | 11%  | 10 | 27%  | 1    | 3%   | 2   | 5%    | 0 | 0%            | 0             | 0%              | 0 | 0%           | 2 | 5%           | 0 | 0%            | 23           | 62%          |
| MALE                    | 2 | 5%            | 3  | 8%   | 3  | 8%   | 0    | 0%   | 3   | 8%    | 0 | 0%            | 1             | 3%              | 0 | 0%           | 0 | 0%           | 0 | 0%            | 12           | 32%          |
| OTHER/ NOT<br>DISCLOSED | 0 | 0%            | 0  | 0%   | 2  | 5%   | 0    | 0%   | 0   | 0%    | 0 | 0%            | 0             | 0%              | 0 | 0%           | 0 | 0%           | 0 | 0%            | 2            | 5%           |
| TOTAL                   | 6 | 16%           | 7  | 19%  | 15 | 41%  | 1    | 3%   | 5   | 14%   | 0 | 0%            | 1             | 3%              | 0 | 0%           | 2 | 5%           | 0 | 0%            | 37           | 100%         |
|                         |   |               |    |      |    |      |      |      |     |       |   |               |               |                 |   |              |   |              |   |               |              |              |
| prio Classified         | 1 | 3%            | 2  | 5%   | 2  | 5%   | 1    | 3%   | 1   | 3%    | 0 | 0%            | 0             | 0%              | 0 | 0%           | 1 | 3%           | 0 | 0%            | 7            | 19%          |
| prior faculty           | 2 | 0%            | 3  | 8%   | 5  | 14%  | 0    | 0%   | 2   | 5%    | 0 | 0%            | 0             | 0%              | 0 | 0%           | 1 | 0%           | 0 | 0%            | 11           | 30%          |
| total internal          | 3 | 8%            | 5  | 14%  | 7  | 19%  | 1    | 3%   | 3   | 8%    | 0 | 0%            | 0             | 0%              | 0 | 0%           | 2 | 5%           | 0 | 0%            | 18           | 49%          |
| external hire           | 3 | 8%            | 2  | 5%   | 8  | 22%  | 0    | 0%   | 2   | 5%    | 0 | 0%            | 1             | 3%              | 0 | 0%           | 0 | 0%           | 0 | 0%            | 13           | 35%          |
| TOTAL                   | 6 | 11%           | 7  | 19%  | 15 | 41%  | 1    | 3%   | 5   | 14%   | 0 | 0%            | 1             | 3%              | 0 | 0%           | 2 | 3%           | 0 | 0%            | 31           | 84%          |