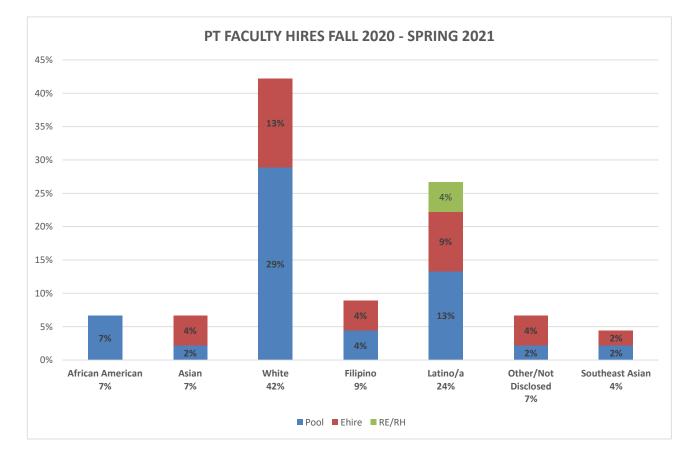

## PART TIME FACULTY HIRES - Fall 2020-Spring 2021

|                        | AFR | ICAN  |    |     |    |      |     |      |     |       | NA  | TIVE  | 01    | THER/    | PAC  | CIFIC | SOUT | THEAST | MORE | THAN | ТОТА | L FILLED |
|------------------------|-----|-------|----|-----|----|------|-----|------|-----|-------|-----|-------|-------|----------|------|-------|------|--------|------|------|------|----------|
|                        | AME | RICAN | AS | IAN | W  | HITE | FIL | PINO | LAT | INO/A | AME | RICAN | NOT D | ISCLOSED | ISLA | NDER  | AS   | SIAN   | 0    | NE   | POS  | SITIONS  |
| TOTAL HIRES            | #   | %     | #  | %   | #  | %    | #   | %    | #   | %     | #   | %     | #     | %        | #    | %     | #    | %      | #    | %    | #    | %        |
| FEMALE                 | 2   | 4%    | 3  | 7%  | 14 | 31%  | 3   | 7%   | 6   | 13%   | 0   | 0%    | 1     | 2%       | 0    | 0%    | 0    | 0%     | 0    | 0%   | 29   | 64%      |
| MALE                   | 1   | 2%    | 0  | 0%  | 5  | 11%  | 1   | 2%   | 5   | 11%   | 0   | 0%    | 2     | 4%       | 0    | 0%    | 2    | 4%     | 0    | 0%   | 16   | 36%      |
| TOTAL                  | 3   | 7%    | 3  | 7%  | 19 | 42%  | 4   | 9%   | 11  | 24%   | 0   | 0%    | 3     | 7%       | 0    | 0%    | 2    | 4%     | 0    | 0%   | 45   | 100%     |
| POOL HIRES             | #   | %     | #  | %   | #  | %    | #   | %    | #   | %     | #   | %     | #     | %        | #    | %     | #    | %      | #    | %    | #    | %TOT *   |
| FEMALE                 | 2   | 4%    | 1  | 0%  | 9  | 20%  | 1   | 2%   | 4   | 9%    | 0   | 0%    | 0     | 0%       | 0    | 0%    | 0    | 0%     | 0    | 0%   | 17   | 38%      |
| MALE                   | 1   | 0%    | 0  | 0%  | 4  | 9%   | 1   | 2%   | 2   | 4%    | 0   | 0%    | 1     | 2%       | 0    | 0%    | 1    | 2%     | 0    | 0%   | 10   | 22%      |
| TOTAL                  | 3   | 7%    | 1  | 2%  | 13 | 29%  | 2   | 4%   | 6   | 13%   | 0   | 0%    | 1     | 2%       | 0    | 0%    | 1    | 2%     | 0    | 0%   | 27   | 60%      |
| EMERG. HIRES           | #   | %     | #  | %   | #  | %    | #   | %    | #   | %     | #   | %     | #     | %        | #    | %     | #    | %      | #    | %    | #    | %TOT *   |
| FEMALE                 | 0   | 0%    | 2  | 4%  | 5  | 11%  | 2   | 4%   | 1   | 2%    | 0   | 0%    | 1     | 2%       | 0    | 0%    | 0    | 0%     | 0    | 0%   | 11   | 24%      |
| MALE                   | 0   | 0%    | 0  | 0%  | 1  | 2%   | 0   | 0%   | 3   | 7%    | 0   | 0%    | 1     | 2%       | 0    | 0%    | 1    | 2%     | 0    | 0%   | 6    | 13%      |
| TOTAL                  | 0   | 0%    | 2  | 4%  | 6  | 13%  | 2   | 4%   | 4   | 9%    | 0   | 0%    | 2     | 4%       | 0    | 0%    | 1    | 2%     | 0    | 0%   | 17   | 38%      |
| <b>RETIRED/REHIRED</b> | #   | %     | #  | %   | #  | %    | #   | %    | #   | %     | #   | %     | #     | %        | #    | %     | #    | %      | #    | %    | #    | %TOT *   |
| FEMALE                 | 0   | 0%    | 0  | 0%  | 0  | 0%   | 0   | 0%   | 1   | 2%    | 0   | 0%    | 0     | 0%       | 0    | 0%    | 0    | 0%     | 0    | 0%   | 1    | 2%       |
| MALE                   | 0   | 0%    | 0  | 0%  | 0  | 0%   | 0   | 0%   | 0   | 0%    | 0   | 0%    | 0     | 0%       | 0    | 0%    | 0    | 0%     | 0    | 0%   | 0    | 0%       |
| TOTAL                  | 0   | 0%    | 0  | 0%  | 0  | 0%   | 0   | 0%   | 1   | 2%    | 0   | 0%    | 0     | 0%       | 0    | 0%    | 0    | 0%     | 0    | 0%   | 1    | 2%       |
|                        |     |       |    |     |    |      |     |      |     |       |     |       |       |          |      |       |      |        |      |      |      |          |
| DISABLED               | 0   | 0%    | 0  | 0%  | 0  | 0%   | 1   | 0%   | 0   | 0%    | 0   | 0%    | 0     | 0%       | 0    | 0%    | 0    | 0%     | 0    | 0%   | 1    | 2%       |
| GAY/LESBIAN            | 1   | 2%    | 0  | 0%  | 1  | 0%   | 0   | 0%   | 2   | 0%    | 0   | 0%    | 0     | 0%       | 0    | 0%    | 1    | 0%     | 0    | 0%   | 5    | 11%      |
| VETERAN                | 0   | 0%    | 0  | 0%  | 0  | 0%   | 0   | 0%   | 0   | 0%    | 0   | 0%    | 0     | 0%       | 0    | 0%    | 0    | 0%     | 0    | 0%   | 0    | 0%       |