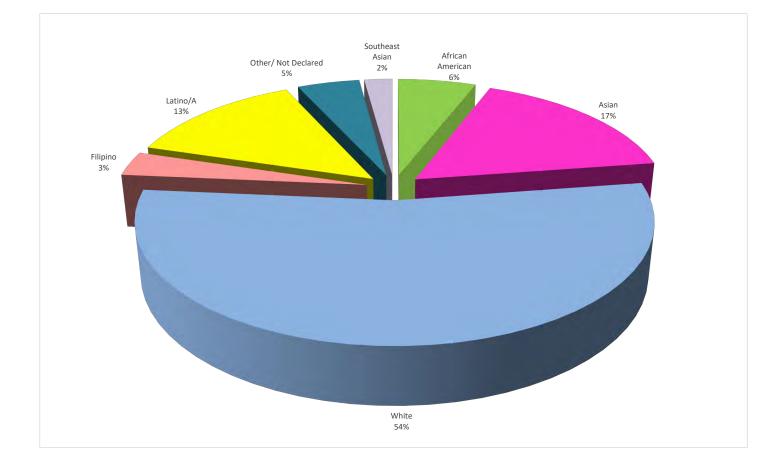

#### EEO DATA

|                         |   | ICAN<br>RICAN | AS | IAN  | WH | IITE | FILI | PINO | LAT | INO/A |   | TIVE<br>RICAN | OTH<br>Not Di | IER/<br>sclosed | - | IFIC<br>NDER |   | HEAST<br>IAN | - | E THAN<br>DNE | TO<br>POSITI | OTAL<br>IONS |
|-------------------------|---|---------------|----|------|----|------|------|------|-----|-------|---|---------------|---------------|-----------------|---|--------------|---|--------------|---|---------------|--------------|--------------|
|                         | # | PCT.          | #  | PCT. | #  | PCT. | #    | PCT. | #   | PCT.  | # | PCT.          | #             | PCT.            | # | PCT.         | # | PCT.         | # | PCT.          | #            | PCT.         |
| FEMALE                  | 4 | 11%           | 4  | 11%  | 10 | 27%  | 1    | 3%   | 2   | 5%    | 0 | 0%            | 0             | 0%              | 0 | 0%           | 2 | 5%           | 0 | 0%            | 23           | 62%          |
| MALE                    | 2 | 5%            | 3  | 8%   | 3  | 8%   | 0    | 0%   | 3   | 8%    | 0 | 0%            | 1             | 3%              | 0 | 0%           | 0 | 0%           | 0 | 0%            | 12           | 32%          |
| OTHER/ NOT<br>DISCLOSED | 0 | 0%            | 0  | 0%   | 2  | 5%   | 0    | 0%   | 0   | 0%    | 0 | 0%            | 0             | 0%              | 0 | 0%           | 0 | 0%           | 0 | 0%            | 2            | 5%           |
| TOTAL                   | 6 | 16%           | 7  | 19%  | 15 | 41%  | 1    | 3%   | 5   | 14%   | 0 | 0%            | 1             | 3%              | 0 | 0%           | 2 | 5%           | 0 | 0%            | 37           | 100%         |
|                         |   |               |    |      |    |      |      |      |     |       |   |               |               |                 |   |              |   |              |   |               |              |              |
| prio Classified         | 1 | 3%            | 2  | 5%   | 2  | 5%   | 1    | 3%   | 1   | 3%    | 0 | 0%            | 0             | 0%              | 0 | 0%           | 1 | 3%           | 0 | 0%            | 7            | 19%          |
| prior faculty           | 2 | 0%            | 3  | 8%   | 5  | 14%  | 0    | 0%   | 2   | 5%    | 0 | 0%            | 0             | 0%              | 0 | 0%           | 1 | 0%           | 0 | 0%            | 11           | 30%          |
| total internal          | 3 | 8%            | 5  | 14%  | 7  | 19%  | 1    | 3%   | 3   | 8%    | 0 | 0%            | 0             | 0%              | 0 | 0%           | 2 | 5%           | 0 | 0%            | 18           | 49%          |
| external hire           | 3 | 8%            | 2  | 5%   | 8  | 22%  | 0    | 0%   | 2   | 5%    | 0 | 0%            | 1             | 3%              | 0 | 0%           | 0 | 0%           | 0 | 0%            | 13           | 35%          |
| TOTAL                   | 6 | 11%           | 7  | 19%  | 15 | 41%  | 1    | 3%   | 5   | 14%   | 0 | 0%            | 1             | 3%              | 0 | 0%           | 2 | 3%           | 0 | 0%            | 31           | 84%          |