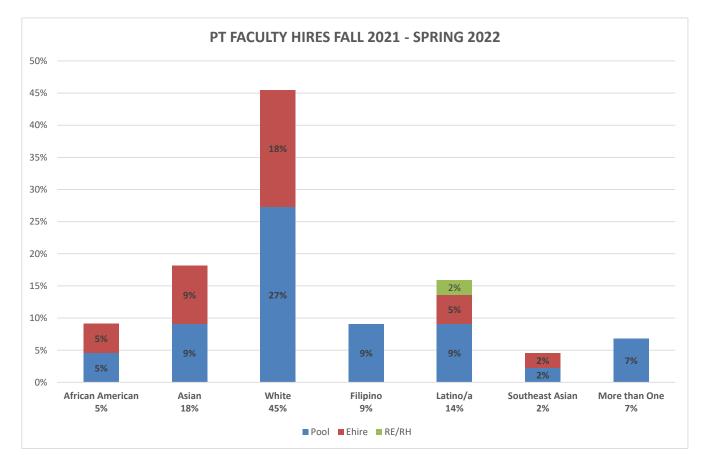

## PART TIME FACULTY HIRES - Fall 2021-Spring 2022

|                        | AFR | ICAN  | AS | IAN | W  | HITE | FILI | PINO | LAT | INO/A |     | ΓIVE  | -     | THER/    |      | CIFIC |    | THEAST | MORE | E THAN | тота | L FILLED |
|------------------------|-----|-------|----|-----|----|------|------|------|-----|-------|-----|-------|-------|----------|------|-------|----|--------|------|--------|------|----------|
|                        | AME | RICAN |    | ,   |    |      |      |      |     |       | AME | RICAN | NOT D | ISCLOSED | ISLA | NDER  | AS | SIAN   | 0    | NE     | POS  | SITIONS  |
| TOTAL HIRES            | #   | %     | #  | %   | #  | %    | #    | %    | #   | %     | #   | %     | #     | %        | #    | %     | #  | %      | #    | %      | #    | %        |
| FEMALE                 | 1   | 2%    | 5  | 11% | 9  | 20%  | 1    | 2%   | 4   | 9%    | 0   | 0%    | 0     | 0%       | 0    | 0%    | 1  | 2%     | 2    | 5%     | 23   | 52%      |
| MALE                   | 1   | 2%    | 3  | 7%  | 10 | 23%  | 3    | 7%   | 2   | 5%    | 0   | 0%    | 0     | 0%       | 0    | 0%    | 0  | 0%     | 1    | 2%     | 20   | 45%      |
| NOT DISCLOSED          | 0   | 0%    | 0  | 0%  | 1  | 2%   | 0    | 0%   | 0   | 0%    | 0   | 0%    | 0     | 0%       | 0    | 0%    | 0  | 0%     | 0    | 0%     | 1    | 2%       |
| TOTAL                  | 2   | 5%    | 8  | 18% | 20 | 45%  | 4    | 9%   | 6   | 14%   | 0   | 0%    | 0     | 0%       | 0    | 0%    | 1  | 2%     | 3    | 7%     | 44   | 100%     |
| POOL HIRES             | #   | %     | #  | %   | #  | %    | #    | %    | #   | %     | #   | %     | #     | %        | #    | %     | #  | %      | #    | %      | #    | %TOT *   |
| FEMALE                 | 1   | 2%    | 3  | 0%  | 4  | 9%   | 1    | 2%   | 2   | 5%    | 0   | 0%    | 0     | 0%       | 0    | 0%    | 1  | 2%     | 2    | 5%     | 14   | 32%      |
| MALE                   | 1   | 0%    | 1  | 0%  | 8  | 18%  | 3    | 7%   | 2   | 5%    | 0   | 0%    | 0     | 0%       | 0    | 0%    | 0  | 0%     | 1    | 2%     | 16   | 36%      |
| TOTAL                  | 2   | 5%    | 4  | 9%  | 12 | 27%  | 4    | 9%   | 4   | 9%    | 0   | 0%    | 0     | 0%       | 0    | 0%    | 1  | 2%     | 3    | 7%     | 30   | 68%      |
| EMERG. HIRES           | #   | %     | #  | %   | #  | %    | #    | %    | #   | %     | #   | %     | #     | %        | #    | %     | #  | %      | #    | %      | #    | %TOT *   |
| FEMALE                 | 0   | 0%    | 2  | 5%  | 5  | 11%  | 0    | 0%   | 2   | 5%    | 0   | 0%    | 0     | 0%       | 0    | 0%    | 0  | 0%     | 0    | 0%     | 9    | 20%      |
| MALE                   | 0   | 0%    | 2  | 5%  | 2  | 5%   | 0    | 0%   | 0   | 0%    | 0   | 0%    | 0     | 0%       | 0    | 0%    | 0  | 0%     | 0    | 0%     | 4    | 9%       |
| NOT DISCLOSED          | 0   | 0%    | 0  | 0%  | 1  | 2%   | 0    | 0%   | 0   | 0%    | 0   | 0%    | 0     | 0%       | 0    | 0%    | 0  | 0%     | 0    | 0%     | 1    | 2%       |
| TOTAL                  | 0   | 0%    | 4  | 9%  | 8  | 18%  | 0    | 0%   | 2   | 5%    | 0   | 0%    | 0     | 0%       | 0    | 0%    | 0  | 0%     | 0    | 0%     | 14   | 32%      |
| <b>RETIRED/REHIRED</b> | #   | %     | #  | %   | #  | %    | #    | %    | #   | %     | #   | %     | #     | %        | #    | %     | #  | %      | #    | %      | #    | %TOT *   |
| FEMALE                 | 0   | 0%    | 0  | 0%  | 0  | 0%   | 0    | 0%   | 1   | 2%    | 0   | 0%    | 0     | 0%       | 0    | 0%    | 0  | 0%     | 0    | 0%     | 1    | 2%       |
| MALE                   | 0   | 0%    | 0  | 0%  | 0  | 0%   | 0    | 0%   | 0   | 0%    | 0   | 0%    | 0     | 0%       | 0    | 0%    | 0  | 0%     | 0    | 0%     | 0    | 0%       |
| TOTAL                  | 0   | 0%    | 0  | 0%  | 0  | 0%   | 0    | 0%   | 1   | 2%    | 0   | 0%    | 0     | 0%       | 0    | 0%    | 0  | 0%     | 0    | 0%     | 1    | 2%       |
|                        |     |       |    |     |    |      |      |      |     |       |     |       |       |          |      |       |    |        | 7    | 1      |      |          |
| DISABLED               | 0   | 0%    | 0  | 0%  | 0  | 0%   | 0    | 0%   | 0   | 0%    | 0   | 0%    | 0     | 0%       | 0    | 0%    | 0  | 0%     | 0    | 0%     | 0    | 0%       |
| GAY/LESBIAN            | 0   | 0%    | 1  | 2%  | 1  | 2%   | 0    | 0%   | 0   | 0%    | 0   | 0%    | 0     | 0%       | 0    | 0%    | 0  | 0%     | 0    | 0%     | 2    | 5%       |
| VETERAN                | 0   | 0%    | 0  | 0%  | 0  | 0%   | 0    | 0%   | 0   | 0%    | 0   | 0%    | 0     | 0%       | 0    | 0%    | 0  | 0%     | 0    | 0%     | 0    | 0%       |