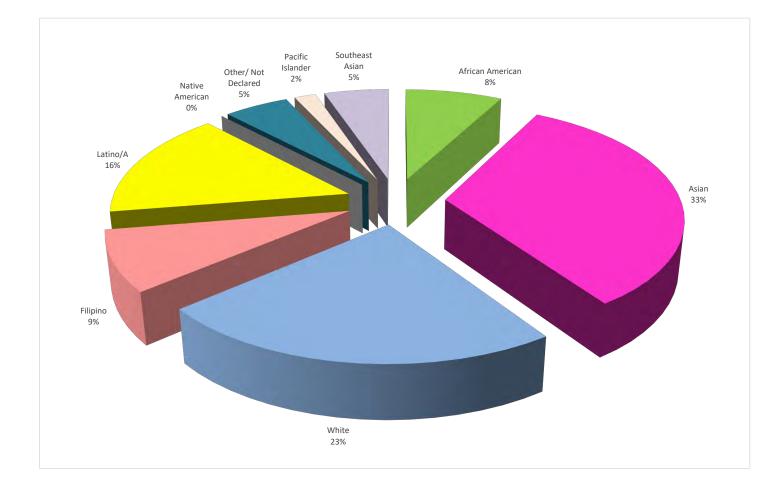

#### EEO DATA

|                         |   | ICAN<br>RICAN | AS | IAN  | WH | IITE | FILI | PINO | LAT | INO/A |   | TIVE<br>RICAN | OTH<br>Not Di | IER/<br>sclosed | - | IFIC<br>NDER |   | HEAST<br>IAN | - | E THAN<br>DNE | TO<br>POSITI | OTAL<br>IONS |
|-------------------------|---|---------------|----|------|----|------|------|------|-----|-------|---|---------------|---------------|-----------------|---|--------------|---|--------------|---|---------------|--------------|--------------|
|                         | # | PCT.          | #  | PCT. | #  | PCT. | #    | PCT. | #   | PCT.  | # | PCT.          | #             | PCT.            | # | PCT.         | # | PCT.         | # | PCT.          | #            | PCT.         |
| FEMALE                  | 4 | 11%           | 4  | 11%  | 10 | 27%  | 1    | 3%   | 2   | 5%    | 0 | 0%            | 0             | 0%              | 0 | 0%           | 2 | 5%           | 0 | 0%            | 23           | 62%          |
| MALE                    | 2 | 5%            | 3  | 8%   | 3  | 8%   | 0    | 0%   | 3   | 8%    | 0 | 0%            | 1             | 3%              | 0 | 0%           | 0 | 0%           | 0 | 0%            | 12           | 32%          |
| OTHER/ NOT<br>DISCLOSED | 0 | 0%            | 0  | 0%   | 2  | 5%   | 0    | 0%   | 0   | 0%    | 0 | 0%            | 0             | 0%              | 0 | 0%           | 0 | 0%           | 0 | 0%            | 2            | 5%           |
| TOTAL                   | 6 | 16%           | 7  | 19%  | 15 | 41%  | 1    | 3%   | 5   | 14%   | 0 | 0%            | 1             | 3%              | 0 | 0%           | 2 | 5%           | 0 | 0%            | 37           | 100%         |
|                         |   |               |    |      |    |      |      |      |     |       |   |               |               |                 |   |              |   |              |   |               |              |              |
| prio Classified         | 1 | 3%            | 2  | 5%   | 2  | 5%   | 1    | 3%   | 1   | 3%    | 0 | 0%            | 0             | 0%              | 0 | 0%           | 1 | 3%           | 0 | 0%            | 7            | 19%          |
| prior faculty           | 2 | 0%            | 3  | 8%   | 5  | 14%  | 0    | 0%   | 2   | 5%    | 0 | 0%            | 0             | 0%              | 0 | 0%           | 1 | 0%           | 0 | 0%            | 11           | 30%          |
| total internal          | 3 | 8%            | 5  | 14%  | 7  | 19%  | 1    | 3%   | 3   | 8%    | 0 | 0%            | 0             | 0%              | 0 | 0%           | 2 | 5%           | 0 | 0%            | 18           | 49%          |
| external hire           | 3 | 8%            | 2  | 5%   | 8  | 22%  | 0    | 0%   | 2   | 5%    | 0 | 0%            | 1             | 3%              | 0 | 0%           | 0 | 0%           | 0 | 0%            | 13           | 35%          |
| TOTAL                   | 6 | 11%           | 7  | 19%  | 15 | 41%  | 1    | 3%   | 5   | 14%   | 0 | 0%            | 1             | 3%              | 0 | 0%           | 2 | 3%           | 0 | 0%            | 31           | 84%          |