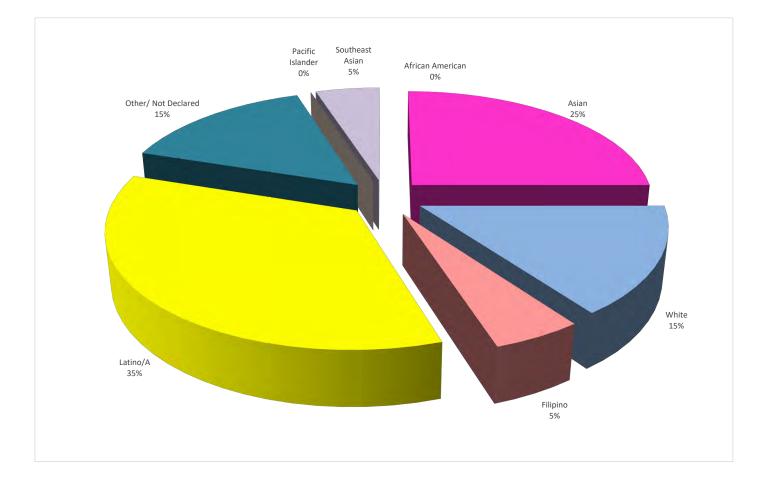

**APPLICANT STATUS SCREENING REPORT** 

#### TOTAL ACADEMIC /ADMINISTRATIVE FACULTY POSTINGS - APPLICANT DATA - Ethnicity

| Racial/Ethnic Group    | HIRING<br>PROCESS:<br>STEP ONE:<br>Applications<br>Received | HIRING PI<br>STEP TW<br>Screens f | 'O: HR | STEP<br>Com<br>com | PROCESS<br>THREE:<br>mittee<br>pletes<br>nt review | STEP FO | PROCESS<br>UR: First-<br>terviews | STEP<br>Secon | PROCESS<br>FIVE:<br>d-level<br>views | STEI<br>Recom | PROCESS<br>P SIX:<br>mended<br>Hire | % Converts |
|------------------------|-------------------------------------------------------------|-----------------------------------|--------|--------------------|----------------------------------------------------|---------|-----------------------------------|---------------|--------------------------------------|---------------|-------------------------------------|------------|
|                        | #                                                           | #                                 | %      | #                  | %                                                  | #       | %                                 | #             | %                                    | #             | %                                   |            |
| African American       | 46                                                          | 46                                | 100    | 30                 | 65.2%                                              | 14      | 46.7%                             | 6             | 42.9%                                | 4             | 66.7%                               | 8.7%       |
| Asian/Pacific Islander | 33                                                          | 33                                | 100    | 26                 | 78.8%                                              | 16      | 61.5%                             | 8             | 50.0%                                | 4             | 50.0%                               | 12.1%      |
| White                  | 38                                                          | 38                                | 100    | 29                 | 76.3%                                              | 18      | 62.1%                             | 12            | 66.7%                                | 5             | 41.7%                               | 13.2%      |
| Filipino               | 4                                                           | 4                                 | 100    | 3                  | 75.0%                                              | 1       | 33.3%                             | 1             | 100.0%                               | 0             | 0.0%                                | 0.0%       |
| Latino/a               | 21                                                          | 21                                | 100    | 16                 | 76.2%                                              | 7       | 43.8%                             | 2             | 28.6%                                | 2             | 100.0%                              | 9.5%       |
| American Indian/       |                                                             |                                   |        |                    |                                                    |         |                                   |               |                                      |               |                                     |            |
| Alaskan Native         | 0                                                           | 0                                 | 100    | 0                  | 0.0%                                               | 0       | 0.0%                              | 0             | 0.0%                                 | 0             | 0.0%                                | 0.0%       |
| Other                  | 6                                                           | 6                                 | 100    | 6                  | 100.0%                                             | 3       | 50.0%                             | 0             | 0.0%                                 | 0             | 0.0%                                | 0.0%       |
| Not Disclosed          | 18                                                          | 18                                | 100    | 11                 | 61.1%                                              | 5       | 45.5%                             | 3             | 60.0%                                | 1             | 33.3%                               | 5.6%       |
| More than one race     | 33                                                          | 33                                | 100    | 22                 | 66.7%                                              | 13      | 59.1%                             | 6             | 46.2%                                | 3             | 50.0%                               | 9.1%       |