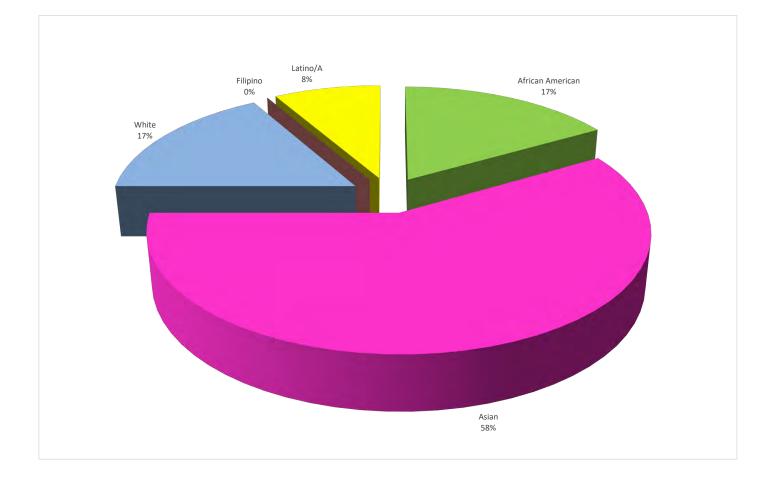

# ADMINISTRATIVE HIRING

#### ADMINISTRATORS internal -v- external recruits (as of 02/2023)