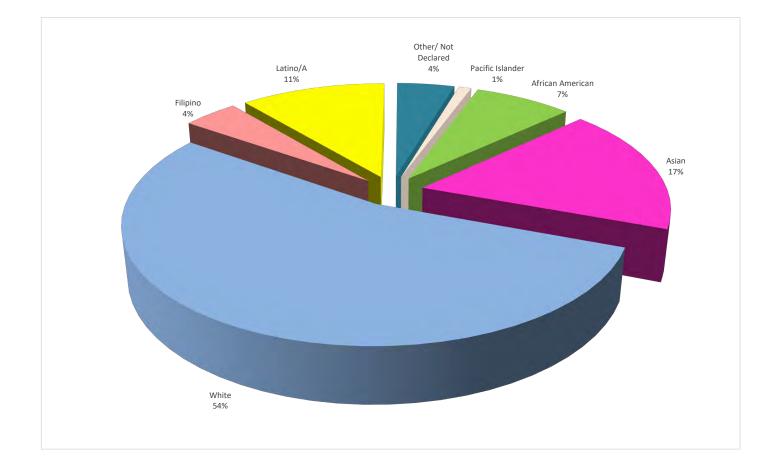

# ADMINISTRATIVE HIRING

#### ADMINISTRATORS internal -v- external recruits (as of 02/2023)