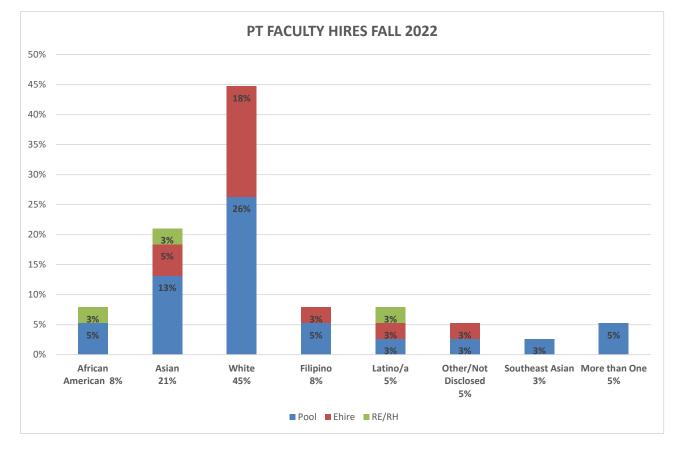

### PART TIME FACULTY HIRES - Fall 2022

|                        | AFR | ICAN  |    |     |    |      |     |      |     |       | NA  | ΓIVE  | 01    | THER/    | PAC  | CIFIC | SOUT | HEAST | MORE | THAN | ТОТА | L FILLED |
|------------------------|-----|-------|----|-----|----|------|-----|------|-----|-------|-----|-------|-------|----------|------|-------|------|-------|------|------|------|----------|
|                        | AME | RICAN | AS | IAN | W  | HITE | FIL | PINO | LAT | INO/A | AME | RICAN | NOT D | ISCLOSED | ISLA | NDER  | AS   | SIAN  | O    | NE   | POS  | SITIONS  |
| TOTAL HIRES            | #   | %     | #  | %   | #  | %    | #   | %    | #   | %     | #   | %     | #     | %        | #    | %     | #    | %     | #    | %    | #    | %        |
| FEMALE                 | 1   | 3%    | 5  | 13% | 11 | 29%  | 1   | 3%   | 0   | 0%    | 0   | 0%    | 1     | 3%       | 0    | 0%    | 1    | 3%    | 1    | 3%   | 21   | 55%      |
| MALE                   | 2   | 5%    | 3  | 8%  | 6  | 16%  | 2   | 5%   | 2   | 5%    | 0   | 0%    | 1     | 3%       | 0    | 0%    | 0    | 0%    | 1    | 3%   | 17   | 45%      |
| TOTAL                  | 3   | 8%    | 8  | 21% | 17 | 45%  | 3   | 8%   | 2   | 5%    | 0   | 0%    | 2     | 5%       | 0    | 0%    | 1    | 3%    | 2    | 5%   | 38   | 100%     |
| POOL HIRES             | #   | %     | #  | %   | #  | %    | #   | %    | #   | %     | #   | %     | #     | %        | #    | %     | #    | %     | #    | %    | #    | %TOT *   |
| FEMALE                 | 0   | 0%    | 2  | 0%  | 7  | 18%  | 0   | 0%   | 0   | 0%    | 0   | 0%    | 0     | 0%       | 0    | 0%    | 1    | 3%    | 1    | 3%   | 11   | 29%      |
| MALE                   | 2   | 0%    | 3  | 0%  | 3  | 8%   | 2   | 5%   | 1   | 3%    | 0   | 0%    | 1     | 3%       | 0    | 0%    | 0    | 0%    | 1    | 3%   | 13   | 34%      |
| TOTAL                  | 2   | 5%    | 5  | 13% | 10 | 26%  | 2   | 5%   | 1   | 3%    | 0   | 0%    | 1     | 3%       | 0    | 0%    | 1    | 3%    | 2    | 5%   | 24   | 63%      |
| EMERG. HIRES           | #   | %     | #  | %   | #  | %    | #   | %    | #   | %     | #   | %     | #     | %        | #    | %     | #    | %     | #    | %    | #    | %TOT *   |
| FEMALE                 | 0   | 0%    | 2  | 5%  | 4  | 11%  | 1   | 3%   | 0   | 0%    | 0   | 0%    | 1     | 3%       | 0    | 0%    | 0    | 0%    | 0    | 0%   | 8    | 21%      |
| MALE                   | 0   | 0%    | 0  | 0%  | 3  | 8%   | 0   | 0%   | 1   | 3%    | 0   | 0%    | 0     | 0%       | 0    | 0%    | 0    | 0%    | 0    | 0%   | 4    | 11%      |
| TOTAL                  | 0   | 0%    | 2  | 5%  | 7  | 18%  | 1   | 3%   | 1   | 3%    | 0   | 0%    | 1     | 3%       | 0    | 0%    | 0    | 0%    | 0    | 0%   | 12   | 32%      |
| <b>RETIRED/REHIRED</b> | #   | %     | #  | %   | #  | %    | #   | %    | #   | %     | #   | %     | #     | %        | #    | %     | #    | %     | #    | %    | #    | %TOT *   |
| FEMALE                 | 1   | 3%    | 1  | 3%  | 0  | 0%   | 0   | 0%   | 0   | 0%    | 0   | 0%    | 0     | 0%       | 0    | 0%    | 0    | 0%    | 0    | 0%   | 2    | 5%       |
| MALE                   | 0   | 0%    | 0  | 0%  | 0  | 0%   | 0   | 0%   | 0   | 0%    | 0   | 0%    | 0     | 0%       | 0    | 0%    | 0    | 0%    | 0    | 0%   | 0    | 0%       |
| TOTAL                  | 1   | 3%    | 1  | 3%  | 0  | 0%   | 0   | 0%   | 0   | 0%    | 0   | 0%    | 0     | 0%       | 0    | 0%    | 0    | 0%    | 0    | 0%   | 2    | 5%       |
|                        |     |       |    |     |    |      |     |      |     |       |     |       |       |          |      |       |      |       |      |      |      |          |
| DISABLED               | 0   | 0%    | 0  | 0%  | 1  | 0%   | 0   | 0%   | 0   | 0%    | 0   | 0%    | 0     | 0%       | 0    | 0%    | 0    | 0%    | 0    | 0%   | 1    | 3%       |
| GAY/LESBIAN            | 0   | 0%    | 0  | 0%  | 1  | 0%   | 0   | 0%   | 0   | 0%    | 0   | 0%    | 1     | 0%       | 0    | 0%    | 1    | 0%    | 0    | 0%   | 3    | 8%       |
| VETERAN                | 0   | 0%    | 0  | 0%  | 0  | 0%   | 0   | 0%   | 0   | 0%    | 0   | 0%    | 0     | 0%       | 0    | 0%    | 0    | 0%    | 0    | 0%   | 0    | 0%       |