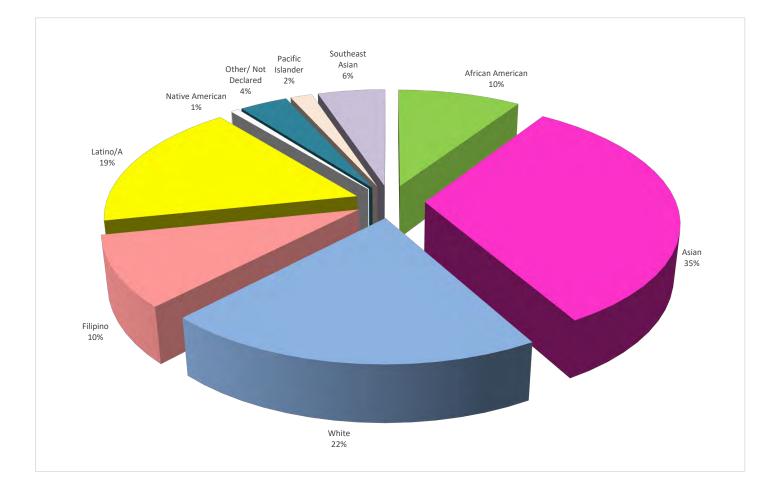

#### EEO DATA

|                         |   | ICAN<br>RICAN | AS | IAN  | WH | IITE | FILI | PINO | LAT | INO/A |   | TIVE<br>RICAN | OTH<br>Not Di | IER/<br>sclosed | - | IFIC<br>NDER |   | HEAST<br>IAN | - | E THAN<br>DNE | TO<br>POSITI | OTAL<br>IONS |
|-------------------------|---|---------------|----|------|----|------|------|------|-----|-------|---|---------------|---------------|-----------------|---|--------------|---|--------------|---|---------------|--------------|--------------|
|                         | # | PCT.          | #  | PCT. | #  | PCT. | #    | PCT. | #   | PCT.  | # | PCT.          | #             | PCT.            | # | PCT.         | # | PCT.         | # | PCT.          | #            | PCT.         |
| FEMALE                  | 4 | 11%           | 4  | 11%  | 10 | 27%  | 1    | 3%   | 2   | 5%    | 0 | 0%            | 0             | 0%              | 0 | 0%           | 2 | 5%           | 0 | 0%            | 23           | 62%          |
| MALE                    | 2 | 5%            | 3  | 8%   | 3  | 8%   | 0    | 0%   | 3   | 8%    | 0 | 0%            | 1             | 3%              | 0 | 0%           | 0 | 0%           | 0 | 0%            | 12           | 32%          |
| OTHER/ NOT<br>DISCLOSED | 0 | 0%            | 0  | 0%   | 2  | 5%   | 0    | 0%   | 0   | 0%    | 0 | 0%            | 0             | 0%              | 0 | 0%           | 0 | 0%           | 0 | 0%            | 2            | 5%           |
| TOTAL                   | 6 | 16%           | 7  | 19%  | 15 | 41%  | 1    | 3%   | 5   | 14%   | 0 | 0%            | 1             | 3%              | 0 | 0%           | 2 | 5%           | 0 | 0%            | 37           | 100%         |
|                         |   |               |    |      |    |      |      |      |     |       |   |               |               |                 |   |              |   |              |   |               |              |              |
| prio Classified         | 1 | 3%            | 2  | 5%   | 2  | 5%   | 1    | 3%   | 1   | 3%    | 0 | 0%            | 0             | 0%              | 0 | 0%           | 1 | 3%           | 0 | 0%            | 7            | 19%          |
| prior faculty           | 2 | 0%            | 3  | 8%   | 5  | 14%  | 0    | 0%   | 2   | 5%    | 0 | 0%            | 0             | 0%              | 0 | 0%           | 1 | 0%           | 0 | 0%            | 11           | 30%          |
| total internal          | 3 | 8%            | 5  | 14%  | 7  | 19%  | 1    | 3%   | 3   | 8%    | 0 | 0%            | 0             | 0%              | 0 | 0%           | 2 | 5%           | 0 | 0%            | 18           | 49%          |
| external hire           | 3 | 8%            | 2  | 5%   | 8  | 22%  | 0    | 0%   | 2   | 5%    | 0 | 0%            | 1             | 3%              | 0 | 0%           | 0 | 0%           | 0 | 0%            | 13           | 35%          |
| TOTAL                   | 6 | 11%           | 7  | 19%  | 15 | 41%  | 1    | 3%   | 5   | 14%   | 0 | 0%            | 1             | 3%              | 0 | 0%           | 2 | 3%           | 0 | 0%            | 31           | 84%          |