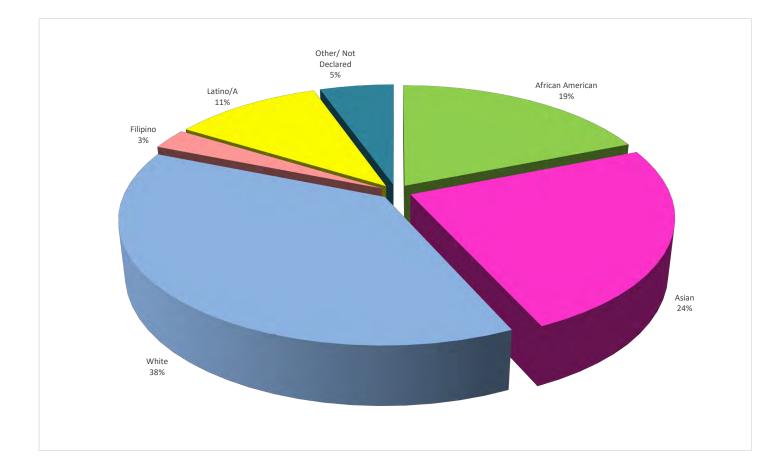

#### EEO DATA

|                         |   | ICAN<br>RICAN | AS | IAN  | WH | IITE | FILI | PINO | LAT | INO/A |   | TIVE<br>RICAN | OTH<br>Not Di | IER/<br>sclosed | - | IFIC<br>NDER |   | HEAST<br>IAN | - | E THAN<br>DNE | TO<br>POSITI | OTAL<br>IONS |
|-------------------------|---|---------------|----|------|----|------|------|------|-----|-------|---|---------------|---------------|-----------------|---|--------------|---|--------------|---|---------------|--------------|--------------|
|                         | # | PCT.          | #  | PCT. | #  | PCT. | #    | PCT. | #   | PCT.  | # | PCT.          | #             | PCT.            | # | PCT.         | # | PCT.         | # | PCT.          | #            | PCT.         |
| FEMALE                  | 4 | 11%           | 4  | 11%  | 10 | 27%  | 1    | 3%   | 2   | 5%    | 0 | 0%            | 0             | 0%              | 0 | 0%           | 2 | 5%           | 0 | 0%            | 23           | 62%          |
| MALE                    | 2 | 5%            | 3  | 8%   | 3  | 8%   | 0    | 0%   | 3   | 8%    | 0 | 0%            | 1             | 3%              | 0 | 0%           | 0 | 0%           | 0 | 0%            | 12           | 32%          |
| OTHER/ NOT<br>DISCLOSED | 0 | 0%            | 0  | 0%   | 2  | 5%   | 0    | 0%   | 0   | 0%    | 0 | 0%            | 0             | 0%              | 0 | 0%           | 0 | 0%           | 0 | 0%            | 2            | 5%           |
| TOTAL                   | 6 | 16%           | 7  | 19%  | 15 | 41%  | 1    | 3%   | 5   | 14%   | 0 | 0%            | 1             | 3%              | 0 | 0%           | 2 | 5%           | 0 | 0%            | 37           | 100%         |
|                         |   |               |    |      |    |      |      |      |     |       |   |               |               |                 |   |              |   |              |   |               |              |              |
| prio Classified         | 1 | 3%            | 2  | 5%   | 2  | 5%   | 1    | 3%   | 1   | 3%    | 0 | 0%            | 0             | 0%              | 0 | 0%           | 1 | 3%           | 0 | 0%            | 7            | 19%          |
| prior faculty           | 2 | 0%            | 3  | 8%   | 5  | 14%  | 0    | 0%   | 2   | 5%    | 0 | 0%            | 0             | 0%              | 0 | 0%           | 1 | 0%           | 0 | 0%            | 11           | 30%          |
| total internal          | 3 | 8%            | 5  | 14%  | 7  | 19%  | 1    | 3%   | 3   | 8%    | 0 | 0%            | 0             | 0%              | 0 | 0%           | 2 | 5%           | 0 | 0%            | 18           | 49%          |
| external hire           | 3 | 8%            | 2  | 5%   | 8  | 22%  | 0    | 0%   | 2   | 5%    | 0 | 0%            | 1             | 3%              | 0 | 0%           | 0 | 0%           | 0 | 0%            | 13           | 35%          |
| TOTAL                   | 6 | 11%           | 7  | 19%  | 15 | 41%  | 1    | 3%   | 5   | 14%   | 0 | 0%            | 1             | 3%              | 0 | 0%           | 2 | 3%           | 0 | 0%            | 31           | 84%          |