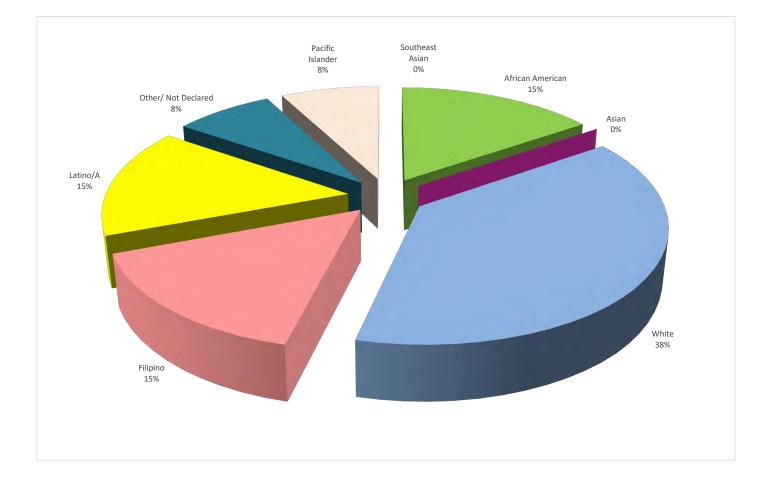

# ADMINISTRATIVE HIRING

#### ADMINISTRATORS internal -v- external recruits (as of 02/2023)