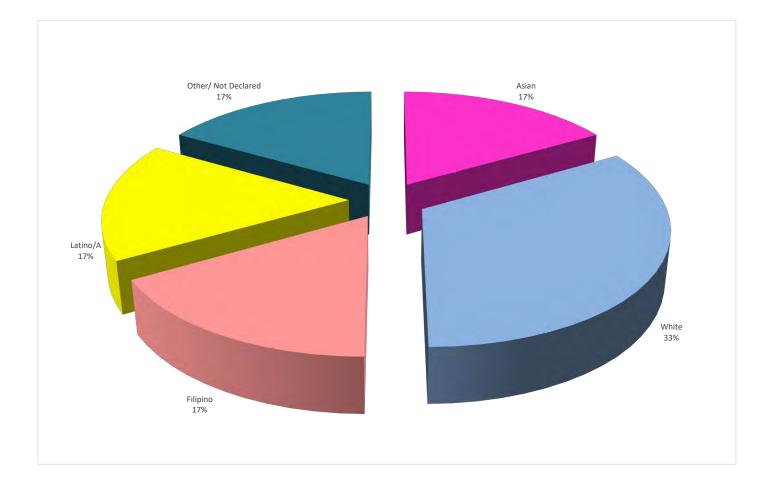

| POSITIONS SCREENING REPORT (By             | De   | par  | tme   | nt/J  | lob a    | ann  | oun       | сеп | ient | )  |       |       |    |     |          |      |    |      |       |     |     |      |      |     |     |       |     |    |      |    |      |      |      |             |     |           |           |        |
|--------------------------------------------|------|------|-------|-------|----------|------|-----------|-----|------|----|-------|-------|----|-----|----------|------|----|------|-------|-----|-----|------|------|-----|-----|-------|-----|----|------|----|------|------|------|-------------|-----|-----------|-----------|--------|
| Full Time Faculty Hires:                   | .dm  | inis | trato | or Hi | ires:    |      | <u>_x</u> | _   |      |    |       |       |    |     |          |      |    |      |       |     |     |      |      |     |     |       |     |    |      |    |      |      |      |             |     |           |           |        |
| Job Title: Associate Dean of Onli          |      |      |       |       |          |      |           | _   |      |    |       |       |    |     |          |      |    |      |       |     |     |      |      |     |     |       |     |    |      |    |      |      |      |             |     |           |           |        |
| ob Number: AD00057P                        |      |      |       |       |          |      |           |     |      |    |       |       |    |     |          | _    |    |      |       |     |     |      |      |     |     |       |     | -  |      |    |      |      |      |             |     |           |           |        |
| (Fall ( <u>21</u> – Spri <u>22</u> )       |      |      |       | •     |          |      |           |     |      |    |       |       |    |     |          |      |    |      |       |     |     |      |      |     |     |       |     |    |      |    |      |      |      |             |     |           |           |        |
| AA: Black/African American; AP: As         | siar | ηPa  | acifi | c Is  | lanc     | der: | W:        | Wh  | ite: | E: | Filio | oino: | H: | His | Dar      | nic: | NA | : An | nerio | can | Ind | ianł | Alas | kan | Nat | tive: | 0:  | Ot | her: | NE | ): N | ot ( | Disc | los         | ed: | MT        | ): More 1 | Than ( |
| 4: Male; F: Female; O: Other; N: N         |      |      |       |       |          |      |           |     |      |    |       |       |    |     | <b>-</b> |      |    |      |       |     |     |      |      |     |     |       |     |    |      |    |      |      |      |             |     |           |           |        |
|                                            |      | AA   |       |       | Γ        | AP   |           |     |      | ۷  |       |       |    | F   |          |      |    | H    |       |     |     | NA   |      | Τ   |     | 0     |     | Т  | 1    | 1D |      | Т    |      | <b>1</b> TO |     |           |           |        |
| APPLICATION STATUS                         | H    | F    | H     | 0     | н        | F    | M         | 0   | н    | F  | H     | 0     | н  | F   | M        | 0    | H  | F    | H     | 0   | н   | F    | H    | 0   | H   | F     | H ( | )  | M    | F  | M    | 0    | M    | F           | M   | 0         | TO        | DTAL   |
| otal Application Received                  | 4    | 4 3  | 3     |       | 2        | 2 3  | 3         |     | 2    | 3  | 1     |       |    |     |          |      |    |      |       |     |     |      |      | Τ   |     |       |     | Т  |      |    | 5    | Т    | Z    | 3           | 1   |           |           | 23     |
| ejected Application(s) - Did not pass EQ   |      |      |       |       | •        | 1    |           |     |      |    |       |       |    |     |          |      |    |      |       |     |     |      |      |     |     |       |     |    |      |    |      |      |      |             |     |           |           | 1      |
| ejected Application(s) - No Minimum        |      |      | 1     |       | · 1      | 1    | 1         |     | 1    | 1  |       |       |    |     |          |      |    |      |       |     |     |      |      |     |     |       |     |    |      |    |      | Τ    | 1    | 1           |     | $\square$ | /         | 7      |
| ejected Application(s) - Incomplete        |      |      |       |       |          |      |           |     |      |    |       |       |    |     |          |      |    |      |       |     |     |      |      |     |     |       |     |    |      |    | 2    |      |      |             |     |           |           | 2      |
| Rejected Application(s) - withdrew and/or  | •    | 1    |       |       |          |      |           |     |      |    |       |       |    |     |          |      |    |      |       |     |     |      |      |     |     |       |     |    |      |    | 1    |      |      |             |     |           |           | 2      |
| otal Application(s) Submitted to the       | 3    | 3 2  | 2     |       |          | 1    | 2         |     | 1    | 2  | 1     |       |    |     |          |      |    |      |       |     |     |      |      |     |     |       |     |    |      |    | 2    |      | 1    | 2           | 1   |           |           | 17     |
| Applicants Approved for Interview          | •    | 1    |       |       |          | ;    | 2         |     | 1    |    |       |       |    |     |          |      |    |      |       |     |     |      |      |     |     |       |     |    |      |    | 1    |      | 1    | Z           | 1   |           |           | 9      |
| Applicants Not Approved for Interview      | 2    | 2 2  | 2     |       |          |      |           |     |      | 2  | : 1   |       |    |     |          |      |    |      |       |     |     |      |      |     |     |       |     |    |      |    | 1    |      |      |             |     |           |           | 8      |
| Applicant(s) Withdrew, Declined Interview, |      |      |       |       |          |      | 1         |     |      |    |       |       |    |     |          |      |    |      |       |     |     |      |      |     |     |       |     |    |      |    |      |      |      |             |     |           |           | 1      |
| Applicant(s) Recommended for Final         |      |      |       |       |          |      | 1         |     |      |    |       |       |    |     |          |      |    |      |       |     |     |      |      |     |     |       |     |    |      |    |      |      |      |             | 1   |           |           | 2      |
| Applicant(s) Not Recommended for Final     |      | 1    |       |       |          |      |           |     | 1    |    |       |       |    |     |          |      |    |      |       |     |     |      |      |     |     |       |     |    |      |    | 1    |      | 1    | 2           |     |           |           | 6      |
| Applicant(s) - Approved for the            |      |      |       |       |          |      |           |     |      |    |       |       |    |     |          |      |    |      |       |     |     |      |      |     |     |       |     |    |      |    |      |      |      |             | 1   |           |           | 1      |
| Applicant(s) - Hired                       |      |      |       |       |          |      |           |     |      |    |       |       |    |     |          |      |    |      |       |     |     |      |      |     |     |       |     |    |      |    |      |      |      |             | 1   |           |           | 1      |
|                                            |      |      |       |       |          |      |           |     |      |    |       |       |    |     |          |      |    |      |       |     |     |      |      |     |     |       |     |    |      |    |      |      |      |             |     |           |           |        |
| Disabled                                   |      |      |       |       | <u> </u> | 1    | 1         |     | 1    | 2  |       |       |    |     |          |      |    |      |       |     |     |      |      |     |     |       |     | Τ  |      |    |      |      | 1    |             |     |           |           | 6      |
| Yeteran                                    |      |      |       |       |          |      |           |     |      |    |       |       |    |     |          |      |    |      |       |     |     |      |      |     |     |       |     |    |      |    |      |      |      |             |     |           | /         | 0      |
| Gay/Lesbian                                |      |      |       |       |          |      |           |     |      |    |       |       |    |     | _        |      |    |      |       |     |     |      |      | 1   |     |       |     |    |      | T  | T    | T    |      |             | 1 7 | 1 1       |           | 0      |