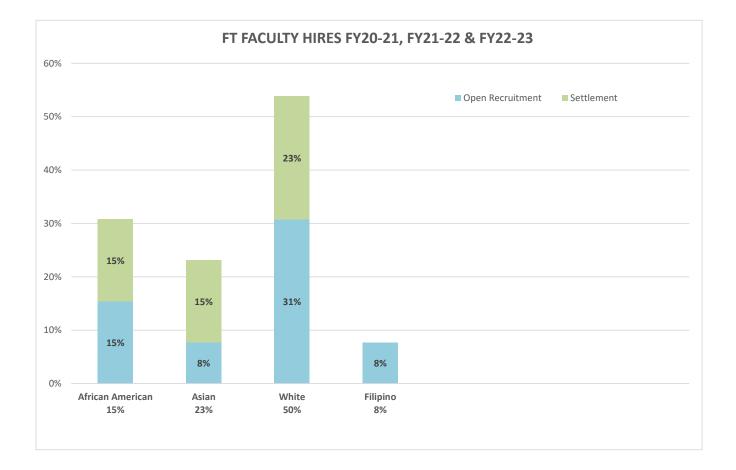

# **FACULTY HIRING**

## FULL TIME FACULTY

# HIRES - FY20-21, FY21-22, FY22-23

|             | AFR | ICAN  | 45 | IAN | w   | HITE | FILI | PINO | LAT | INO/A |     | ΓIVE  | -     | THER/    |      | CIFIC |    | HEAST | MORE | THAN | тота | L FILLED |
|-------------|-----|-------|----|-----|-----|------|------|------|-----|-------|-----|-------|-------|----------|------|-------|----|-------|------|------|------|----------|
|             | AME | RICAN | AD |     | ••• | mil  | FILL | 1110 | LAI | 110/A | AME | RICAN | NOT D | ISCLOSED | ISLA | NDER  | AS | SIAN  | 0    | NE   | POS  | SITIONS  |
| TOTAL HIRES | #   | %     | #  | %   | #   | %    | #    | %    | #   | %     | #   | %     | #     | %        | #    | %     | #  | %     | #    | %    | #    | %        |
| FEMALE      | 1   | 8%    | 2  | 15% | 6   | 46%  | 1    | 8%   | 0   | 0%    | 0   | 0%    | 0     | 0%       | 0    | 0%    | 0  | 0%    | 0    | 0%   | 10   | 77%      |
| MALE        | 1   | 8%    | 1  | 8%  | 1   | 8%   | 0    | 0%   | 0   | 0%    | 0   | 0%    | 0     | 0%       | 0    | 0%    | 0  | 0%    | 0    | 0%   | 3    | 23%      |
| TOTAL       | 2   | 15%   | 3  | 23% | 7   | 54%  | 1    | 8%   | 0   | 0%    | 0   | 0%    | 0     | 0%       | 0    | 0%    | 0  | 0%    | 0    | 0%   | 13   | 100%     |
| RECRUITMENT | #   | %     | #  | %   | #   | %    | #    | %    | #   | %     | #   | %     | #     | %        | #    | %     | #  | %     | #    | %    | #    | %TOT *   |
| FEMALE      | 1   | 8%    | 1  | 0%  | 3   | 23%  | 1    | 8%   | 0   | 0%    | 0   | 0%    | 0     | 0%       | 0    | 0%    | 0  | 0%    | 0    | 0%   | 6    | 46%      |
| MALE        | 1   | 0%    | 0  | 0%  | 1   | 8%   | 0    | 0%   | 0   | 0%    | 0   | 0%    | 0     | 0%       | 0    | 0%    | 0  | 0%    | 0    | 0%   | 2    | 15%      |
| TOTAL       | 2   | 15%   | 1  | 8%  | 4   | 31%  | 1    | 8%   | 0   | 0%    | 0   | 0%    | 0     | 0%       | 0    | 0%    | 0  | 0%    | 0    | 0%   | 8    | 62%      |
| SETTLEMENT  | #   | %     | #  | %   | #   | %    | #    | %    | #   | %     | #   | %     | #     | %        | #    | %     | #  | %     | #    | %    | #    | %TOT *   |
| FEMALE      | 0   | 0%    | 1  | 8%  | 3   | 23%  | 0    | 0%   | 0   | 0%    | 0   | 0%    | 0     | 0%       | 0    | 0%    | 0  | 0%    | 0    | 0%   | 4    | 31%      |
| MALE        | 0   | 0%    | 1  | 8%  | 0   | 0%   | 0    | 0%   | 0   | 0%    | 0   | 0%    | 0     | 0%       | 0    | 0%    | 0  | 0%    | 0    | 0%   | 1    | 8%       |
| TOTAL       | 0   | 0%    | 2  | 15% | 3   | 23%  | 0    | 0%   | 0   | 0%    | 0   | 0%    | 0     | 0%       | 0    | 0%    | 0  | 0%    | 0    | 0%   | 5    | 38%      |
|             |     |       |    |     |     |      |      |      |     |       |     |       |       |          |      |       |    |       |      |      |      |          |
| DISABLED    | 0   | 0%    | 0  | 0%  | 0   | 0%   | 0    | 0%   | 0   | 0%    | 0   | 0%    | 0     | 0%       | 0    | 0%    | 0  | 0%    | 0    | 0%   | 0    | 0%       |
| GAY/LESBIAN | 0   | 0%    | 0  | 0%  | 0   | 0%   | 0    | 0%   | 0   | 0%    | 0   | 0%    | 0     | 0%       | 0    | 0%    | 0  | 0%    | 0    | 0%   | 0    | 0%       |
| VETERAN     | 0   | 0%    | 0  | 0%  | 0   | 0%   | 0    | 0%   | 0   | 0%    | 0   | 0%    | 0     | 0%       | 0    | 0%    | 0  | 0%    | 0    | 0%   | 0    | 0%       |