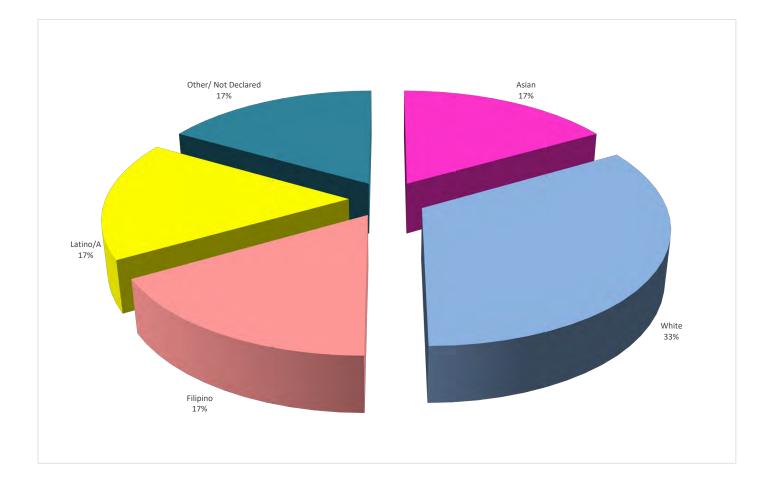

| POSITIONS SCREENING REPORT (By Department/Jo     |       |       | comor  | +1    |         |      |          |       |        |       |        |        | _      |       | _     |       |      |       |      |       |      |       |       |       |       |        |    |   |   |   |   |   |         | _ |         | _       |   |       |
|--------------------------------------------------|-------|-------|--------|-------|---------|------|----------|-------|--------|-------|--------|--------|--------|-------|-------|-------|------|-------|------|-------|------|-------|-------|-------|-------|--------|----|---|---|---|---|---|---------|---|---------|---------|---|-------|
|                                                  |       |       |        |       |         |      |          |       |        |       |        |        |        |       |       |       |      |       |      |       |      |       |       |       |       |        |    |   |   |   |   | _ |         | _ |         |         |   |       |
| Full Time Faculty Hires:                         | Ad    | Imini | strato | or Hi | res:    |      | <u>X</u> | _     |        |       |        |        |        |       |       | _     |      |       |      | _     |      |       |       |       |       |        |    |   |   |   |   |   |         | _ |         |         |   |       |
| Job Title: Chief Public Safety - AME             | NDE   | D     |        |       |         |      |          |       |        |       |        |        |        |       |       |       |      |       |      |       |      |       |       |       |       |        |    |   |   |   |   |   |         |   |         |         |   |       |
| Job Number: AD00049P                             |       |       |        |       |         |      |          |       |        |       |        |        |        |       |       |       |      |       |      |       |      |       |       |       |       |        |    |   |   |   |   |   |         |   |         |         |   |       |
| (Fall 20 21 - Spring 22 )                        |       |       | _      |       |         |      |          |       |        |       |        |        |        |       |       |       |      |       |      |       |      |       |       |       |       |        |    |   |   |   |   |   |         |   |         |         |   |       |
| · · · ·                                          |       |       |        |       |         |      |          |       |        |       |        |        |        |       |       |       |      |       |      |       |      |       |       |       |       |        |    |   |   |   |   |   |         |   |         |         |   |       |
| AA: Black/African American; AP: Asian/Pacific Is | lande | er; W | : Whit | te; F | : Filip | ino; | H: Hi    | spani | ic; N/ | A: Am | nerica | in Ind | lian// | Alask | an Na | tive; | 0: 0 | )ther | ; ND | : Not | Disc | losed | I; MT | '0: M | ore T | 'han C | ne |   |   |   |   |   |         |   |         |         |   |       |
| M: Male; F: Female; O: Other; N: Not Disclosed   |       |       |        |       |         |      |          |       |        |       |        |        |        |       |       |       |      |       |      |       |      |       |       |       |       |        |    |   |   |   |   |   |         |   |         |         |   |       |
|                                                  |       |       |        |       |         |      |          |       |        |       |        |        |        |       |       |       |      |       |      |       |      |       |       |       |       |        |    |   |   |   |   |   |         |   |         |         |   |       |
|                                                  |       |       |        |       |         |      |          |       |        |       |        |        |        |       |       |       |      |       |      |       |      |       |       |       |       |        |    |   |   |   |   |   |         |   |         |         |   |       |
| APPLICATION STATUS                               | М     | F     | N      | 0     | М       | F    | N        | 0     | М      | F     | N      | 0      | М      | F     | N     | 0     | N    | 1 F   | F    | N     | 0    | М     | F     | N     | 0     | М      | F  | N | 0 | М | F | N | 0       | N | 1 F     | N       | 0 | TOTAL |
| Total Application Received                       | 1     |       |        |       | 1       |      |          |       | 2      | 1     |        |        |        |       |       |       | Γ    | 1     |      |       |      |       |       |       |       |        |    |   |   | _ | 1 |   |         | Γ |         |         |   | 7     |
| Rejected Application(s) - Did not pass           |       |       |        |       |         |      |          |       |        |       |        |        |        |       |       |       |      |       |      |       |      |       |       |       |       |        |    |   |   |   |   |   |         | L |         |         |   | 0     |
| Rejected Application(s) - No Minimum             |       |       |        |       |         |      |          |       |        |       |        |        |        |       |       |       |      |       |      |       |      |       |       |       |       |        |    |   |   |   |   |   |         |   |         |         |   | 0     |
| Rejected Application(s) - Incomplete             |       |       |        |       |         |      |          |       | 1      |       |        |        |        |       |       |       |      |       |      |       |      |       |       |       |       |        |    |   |   |   |   |   |         |   |         |         |   | 1     |
| Rejected Application(s) - withdrew               |       |       |        |       |         |      |          |       |        |       |        |        |        |       |       |       |      |       |      |       |      |       |       |       |       |        |    |   |   |   |   |   |         |   |         |         |   | 0     |
| Total Application(s) Submitted to the            | 1     |       |        |       | 1       |      |          |       | 1      | 1     |        |        |        |       |       |       |      | 1     |      |       |      |       |       |       |       |        |    |   |   |   | 1 |   |         |   |         |         |   | 6     |
| Applicants Approved for Interview                |       |       |        |       | 1       |      |          |       |        | 1     |        |        |        |       |       |       |      | 1     |      |       |      |       |       |       |       |        |    |   |   | ' | 1 |   |         |   |         |         |   | 4     |
| Applicants Not Approved for Interview            | 1     |       |        |       |         |      |          |       | 1      |       |        |        |        |       |       |       |      |       |      |       |      |       |       |       |       |        |    |   |   |   |   |   |         |   |         |         |   | 2     |
| Applicant(s) Withdrew, Declined                  |       |       |        |       |         |      |          |       |        |       |        |        |        |       |       |       |      |       |      |       |      |       |       |       |       |        |    |   |   |   |   |   |         |   |         |         |   | 0     |
| Applicant(s) Recommended for Final               |       |       |        |       |         |      |          |       |        |       |        |        |        |       |       |       |      | 1     |      |       |      |       |       |       |       |        |    |   |   |   | 1 |   |         |   |         |         |   | 2     |
| Applicant(s) Not Recommended for Final           |       |       |        |       | 1       |      |          |       |        | 1     |        |        |        |       |       |       |      |       |      |       |      |       |       |       |       |        |    |   |   |   |   |   |         |   |         |         |   | 2     |
| Applicant(s) - Approved for the                  |       |       |        |       |         |      |          |       |        |       |        |        |        |       |       |       |      | 1     |      |       |      |       |       |       |       |        |    |   |   |   |   |   |         |   |         |         |   | 1     |
| Applicant(s) - Hired                             |       |       |        |       |         |      |          |       |        |       |        |        |        |       |       |       |      | 1     |      |       |      |       |       |       |       |        |    |   |   |   |   |   |         | L |         |         |   | 1     |
|                                                  |       |       |        |       |         |      |          |       |        |       |        |        |        |       |       |       |      |       |      |       |      |       |       |       |       |        |    |   |   |   |   |   |         |   |         |         |   |       |
|                                                  |       |       |        |       |         |      |          |       |        |       |        |        |        |       |       |       |      |       |      |       |      |       |       |       |       |        |    |   |   |   |   |   |         |   |         |         |   |       |
| Disabled                                         |       |       | Ц      |       |         |      |          |       | 1      |       |        |        |        |       |       |       |      |       |      |       |      |       |       |       |       |        |    |   |   |   |   |   |         | L | $\perp$ | $\perp$ |   | 1     |
| Veteran                                          |       |       | Ц      |       |         |      |          |       | 1      |       |        |        |        |       |       |       |      |       |      |       |      |       |       |       |       |        |    |   |   |   |   |   | $\perp$ | L | $\perp$ | $\perp$ |   | 1     |
| Gay/Lesbian                                      |       |       |        |       |         |      |          |       |        |       |        |        |        |       |       |       |      |       |      |       |      |       |       |       |       |        |    |   |   |   |   |   |         | L |         |         |   | 0     |