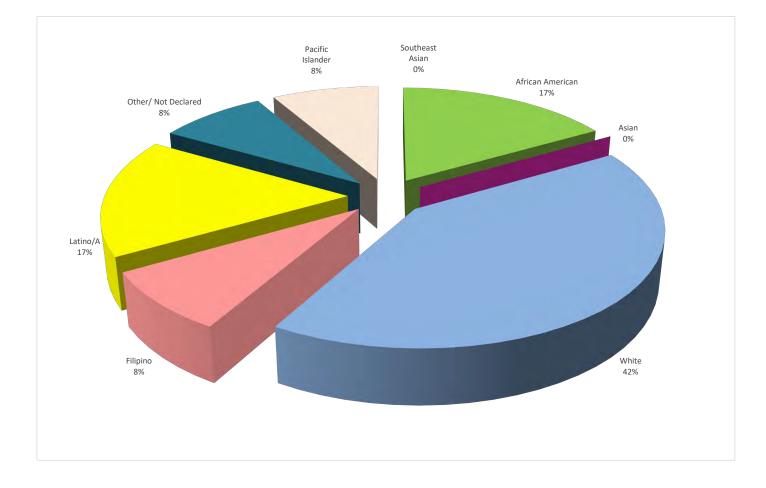

# ADMINISTRATIVE HIRING

#### ADMINISTRATORS internal -v- external recruits (as of 02/2023)