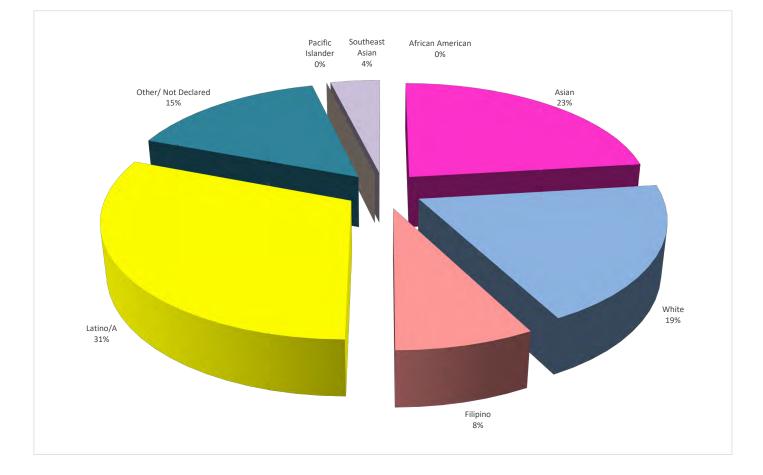

**APPLICANT STATUS SCREENING REPORT** 

#### TOTAL ACADEMIC /ADMINISTRATIVE FACULTY POSTINGS - APPLICANT DATA - Ethnicity

| Racial/Ethnic Group    | HIRING<br>PROCESS:<br>STEP ONE:<br>Applications<br>Received | HIRING PI<br>STEP TW<br>Screens f | 'O: HR | STEP<br>Com<br>com | PROCESS<br>THREE:<br>mittee<br>pletes<br>nt review | STEP FO | PROCESS<br>UR: First-<br>terviews | STEP<br>Secon | PROCESS<br>FIVE:<br>d-level<br>views | STEI<br>Recom | PROCESS<br>P SIX:<br>mended<br>Hire | % Converts |
|------------------------|-------------------------------------------------------------|-----------------------------------|--------|--------------------|----------------------------------------------------|---------|-----------------------------------|---------------|--------------------------------------|---------------|-------------------------------------|------------|
|                        | #                                                           | #                                 | %      | #                  | %                                                  | #       | %                                 | #             | %                                    | #             | %                                   |            |
| African American       | 46                                                          | 46                                | 100    | 30                 | 65.2%                                              | 14      | 46.7%                             | 6             | 42.9%                                | 4             | 66.7%                               | 8.7%       |
| Asian/Pacific Islander | 33                                                          | 33                                | 100    | 26                 | 78.8%                                              | 16      | 61.5%                             | 8             | 50.0%                                | 4             | 50.0%                               | 12.1%      |
| White                  | 38                                                          | 38                                | 100    | 29                 | 76.3%                                              | 18      | 62.1%                             | 12            | 66.7%                                | 5             | 41.7%                               | 13.2%      |
| Filipino               | 4                                                           | 4                                 | 100    | 3                  | 75.0%                                              | 1       | 33.3%                             | 1             | 100.0%                               | 0             | 0.0%                                | 0.0%       |
| Latino/a               | 21                                                          | 21                                | 100    | 16                 | 76.2%                                              | 7       | 43.8%                             | 2             | 28.6%                                | 2             | 100.0%                              | 9.5%       |
| American Indian/       |                                                             |                                   |        |                    |                                                    |         |                                   |               |                                      |               |                                     |            |
| Alaskan Native         | 0                                                           | 0                                 | 100    | 0                  | 0.0%                                               | 0       | 0.0%                              | 0             | 0.0%                                 | 0             | 0.0%                                | 0.0%       |
| Other                  | 6                                                           | 6                                 | 100    | 6                  | 100.0%                                             | 3       | 50.0%                             | 0             | 0.0%                                 | 0             | 0.0%                                | 0.0%       |
| Not Disclosed          | 18                                                          | 18                                | 100    | 11                 | 61.1%                                              | 5       | 45.5%                             | 3             | 60.0%                                | 1             | 33.3%                               | 5.6%       |
| More than one race     | 33                                                          | 33                                | 100    | 22                 | 66.7%                                              | 13      | 59.1%                             | 6             | 46.2%                                | 3             | 50.0%                               | 9.1%       |