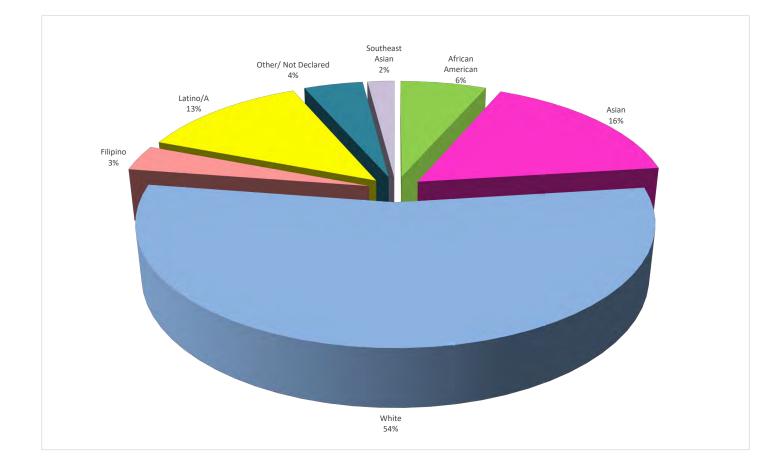

# ADMINISTRATIVE HIRING

#### ADMINISTRATORS internal -v- external recruits (as of 02/2023)