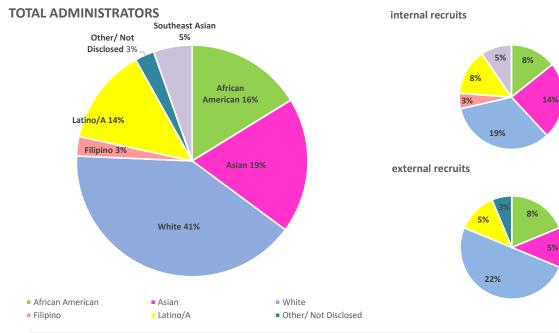

# ADMINISTRATIVE HIRING

#### EEO DATA

|                         |   | ICAN<br>RICAN | AS | IAN  | WH | IITE | FILI | PINO | LAT | INO/A |   | TIVE<br>RICAN | OTH<br>Not Di | IER/<br>sclosed | - | IFIC<br>NDER |   | HEAST<br>IAN | - | E THAN<br>DNE | TO<br>POSITI | OTAL<br>IONS |
|-------------------------|---|---------------|----|------|----|------|------|------|-----|-------|---|---------------|---------------|-----------------|---|--------------|---|--------------|---|---------------|--------------|--------------|
|                         | # | PCT.          | #  | PCT. | #  | PCT. | #    | PCT. | #   | PCT.  | # | PCT.          | #             | PCT.            | # | PCT.         | # | PCT.         | # | PCT.          | #            | PCT.         |
| FEMALE                  | 4 | 11%           | 4  | 11%  | 10 | 27%  | 1    | 3%   | 2   | 5%    | 0 | 0%            | 0             | 0%              | 0 | 0%           | 2 | 5%           | 0 | 0%            | 23           | 62%          |
| MALE                    | 2 | 5%            | 3  | 8%   | 3  | 8%   | 0    | 0%   | 3   | 8%    | 0 | 0%            | 1             | 3%              | 0 | 0%           | 0 | 0%           | 0 | 0%            | 12           | 32%          |
| OTHER/ NOT<br>DISCLOSED | 0 | 0%            | 0  | 0%   | 2  | 5%   | 0    | 0%   | 0   | 0%    | 0 | 0%            | 0             | 0%              | 0 | 0%           | 0 | 0%           | 0 | 0%            | 2            | 5%           |
| TOTAL                   | 6 | 16%           | 7  | 19%  | 15 | 41%  | 1    | 3%   | 5   | 14%   | 0 | 0%            | 1             | 3%              | 0 | 0%           | 2 | 5%           | 0 | 0%            | 37           | 100%         |
|                         |   |               |    |      |    |      |      |      |     |       |   |               |               |                 |   |              |   |              |   |               |              |              |
| prio Classified         | 1 | 3%            | 2  | 5%   | 2  | 5%   | 1    | 3%   | 1   | 3%    | 0 | 0%            | 0             | 0%              | 0 | 0%           | 1 | 3%           | 0 | 0%            | 7            | 19%          |
| prior faculty           | 2 | 0%            | 3  | 8%   | 5  | 14%  | 0    | 0%   | 2   | 5%    | 0 | 0%            | 0             | 0%              | 0 | 0%           | 1 | 0%           | 0 | 0%            | 11           | 30%          |
| total internal          | 3 | 8%            | 5  | 14%  | 7  | 19%  | 1    | 3%   | 3   | 8%    | 0 | 0%            | 0             | 0%              | 0 | 0%           | 2 | 5%           | 0 | 0%            | 18           | 49%          |
| external hire           | 3 | 8%            | 2  | 5%   | 8  | 22%  | 0    | 0%   | 2   | 5%    | 0 | 0%            | 1             | 3%              | 0 | 0%           | 0 | 0%           | 0 | 0%            | 13           | 35%          |
| TOTAL                   | 6 | 11%           | 7  | 19%  | 15 | 41%  | 1    | 3%   | 5   | 14%   | 0 | 0%            | 1             | 3%              | 0 | 0%           | 2 | 3%           | 0 | 0%            | 31           | 84%          |