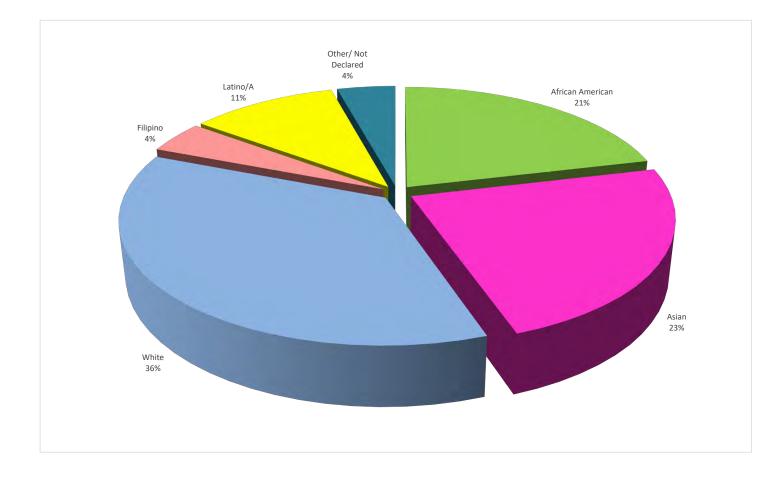

# ADMINISTRATIVE HIRING

#### ADMINISTRATORS internal -v- external recruits (as of 02/2023)