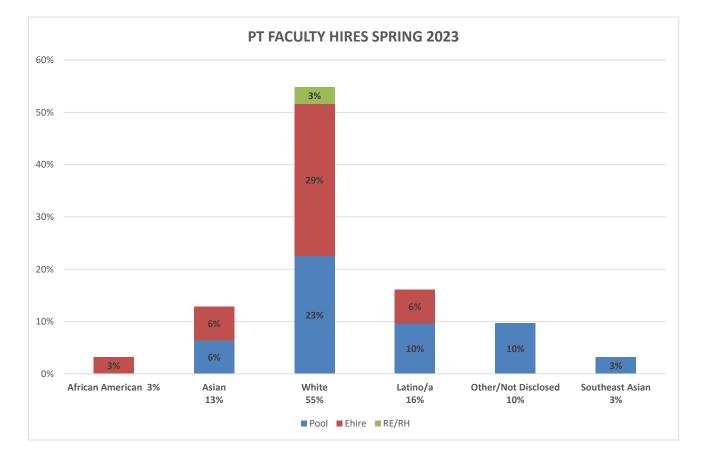

## PART TIME FACULTY HIRES - Spring 2023 (as of 03/31/23)

|                        | AFR | ICAN  |     |     |    |      |      |      |     |       | NA  | TIVE  | 01    | THER/     | PAG  | CIFIC | SOUT | THEAST | MOR | E THAN | тота | L FILLED |
|------------------------|-----|-------|-----|-----|----|------|------|------|-----|-------|-----|-------|-------|-----------|------|-------|------|--------|-----|--------|------|----------|
|                        | AME | RICAN | ASI | IAN | WI | HITE | FILI | PINO | LAT | INO/A | AME | RICAN | NOT D | DISCLOSED | ISLA | NDER  | AS   | SIAN   | 0   | DNE    | POS  | SITIONS  |
| TOTAL HIRES            | #   | %     | #   | %   | #  | %    | #    | %    | #   | %     | #   | %     | #     | %         | #    | %     | #    | %      | #   | %      | #    | %        |
| FEMALE                 | 0   | 0%    | 3   | 10% | 7  | 23%  | 0    | 0%   | 4   | 13%   | 0   | 0%    | 2     | 6%        | 0    | 0%    | 0    | 0%     | 0   | 0%     | 16   | 52%      |
| MALE                   | 1   | 3%    | 1   | 3%  | 10 | 32%  | 0    | 0%   | 1   | 3%    | 0   | 0%    | 1     | 3%        | 0    | 0%    | 1    | 3%     | 0   | 0%     | 15   | 48%      |
| TOTAL                  | 1   | 3%    | 4   | 13% | 17 | 55%  | 0    | 0%   | 5   | 16%   | 0   | 0%    | 3     | 10%       | 0    | 0%    | 1    | 3%     | 0   | 0%     | 31   | 100%     |
| POOL HIRES             | #   | %     | #   | %   | #  | %    | #    | %    | #   | %     | #   | %     | #     | %         | #    | %     | #    | %      | #   | %      | #    | %TOT *   |
| FEMALE                 | 0   | 0%    | 2   | 0%  | 4  | 13%  | 0    | 0%   | 2   | 6%    | 0   | 0%    | 2     | 6%        | 0    | 0%    | 0    | 0%     | 0   | 0%     | 10   | 32%      |
| MALE                   | 0   | 0%    | 0   | 0%  | 3  | 10%  | 0    | 0%   | 1   | 3%    | 0   | 0%    | 1     | 3%        | 0    | 0%    | 1    | 3%     | 0   | 0%     | 6    | 19%      |
| TOTAL                  | 0   | 0%    | 2   | 6%  | 7  | 23%  | 0    | 0%   | 3   | 10%   | 0   | 0%    | 3     | 10%       | 0    | 0%    | 1    | 3%     | 0   | 0%     | 16   | 52%      |
| EMERG. HIRES           | #   | %     | #   | %   | #  | %    | #    | %    | #   | %     | #   | %     | #     | %         | #    | %     | #    | %      | #   | %      | #    | %TOT *   |
| FEMALE                 | 0   | 0%    | 1   | 3%  | 3  | 10%  | 0    | 0%   | 2   | 6%    | 0   | 0%    | 0     | 0%        | 0    | 0%    | 0    | 0%     | 0   | 0%     | 6    | 19%      |
| MALE                   | 1   | 3%    | 1   | 3%  | 6  | 19%  | 0    | 0%   | 0   | 0%    | 0   | 0%    | 0     | 0%        | 0    | 0%    | 0    | 0%     | 0   | 0%     | 8    | 26%      |
| TOTAL                  | 1   | 3%    | 2   | 6%  | 9  | 29%  | 0    | 0%   | 2   | 6%    | 0   | 0%    | 0     | 0%        | 0    | 0%    | 0    | 0%     | 0   | 0%     | 14   | 45%      |
| <b>RETIRED/REHIRED</b> | #   | %     | #   | %   | #  | %    | #    | %    | #   | %     | #   | %     | #     | %         | #    | %     | #    | %      | #   | %      | #    | %TOT *   |
| FEMALE                 | 0   | 0%    | 0   | 0%  | 0  | 0%   | 0    | 0%   | 0   | 0%    | 0   | 0%    | 0     | 0%        | 0    | 0%    | 0    | 0%     | 0   | 0%     | 0    | 0%       |
| MALE                   | 0   | 0%    | 0   | 0%  | 1  | 3%   | 0    | 0%   | 0   | 0%    | 0   | 0%    | 0     | 0%        | 0    | 0%    | 0    | 0%     | 0   | 0%     | 1    | 3%       |
| TOTAL                  | 0   | 0%    | 0   | 0%  | 1  | 3%   | 0    | 0%   | 0   | 0%    | 0   | 0%    | 0     | 0%        | 0    | 0%    | 0    | 0%     | 0   | 0%     | 1    | 3%       |
|                        |     |       |     |     |    |      |      |      |     |       |     |       |       |           |      |       |      |        |     |        |      |          |
| DISABLED               | 0   | 0%    | 0   | 0%  | 0  | 0%   | 0    | 0%   | 0   | 0%    | 0   | 0%    | 0     | 0%        | 0    | 0%    | 0    | 0%     | 0   | 0%     | 0    | 0%       |
| GAY/LESBIAN            | 0   | 0%    | 1   | 3%  | 3  | 0%   | 0    | 0%   | 1   | 0%    | 0   | 0%    | 0     | 0%        | 0    | 0%    | 0    | 0%     | 0   | 0%     | 5    | 16%      |
| VETERAN                | 0   | 0%    | 0   | 0%  | 0  | 0%   | 0    | 0%   | 0   | 0%    | 0   | 0%    | 0     | 0%        | 0    | 0%    | 0    | 0%     | 0   | 0%     | 0    | 0%       |