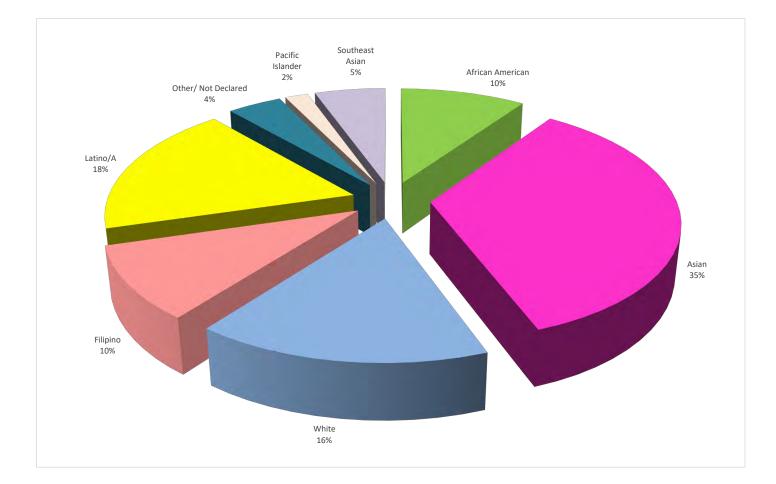

# ADMINISTRATIVE HIRING

#### ADMINISTRATORS internal -v- external recruits (as of 02/2023)